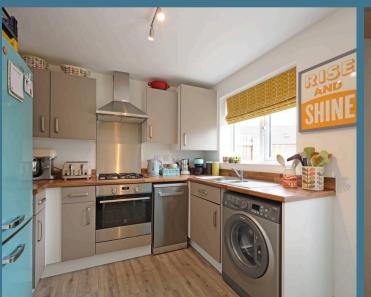

The house is entered via a part glazed door into a porch with barrier mat. From here a door leads into a bright and spacious sitting room with a vibrant colour scheme and window to the front elevation. There is connection for a wall mounted TV with concealed wiring. An inner hall has stairs leading to the first floor and a door into the downstairs WC. The dining kitchen has glazed double doors opening out into the rear garden and is fitted with contemporary units with wood effect worktops. The kitchen also includes an integrated electric oven and four ring gas hob with extractor hood above. There is plumbing and space for washing machine, dishwasher and upright fridge/freezer.