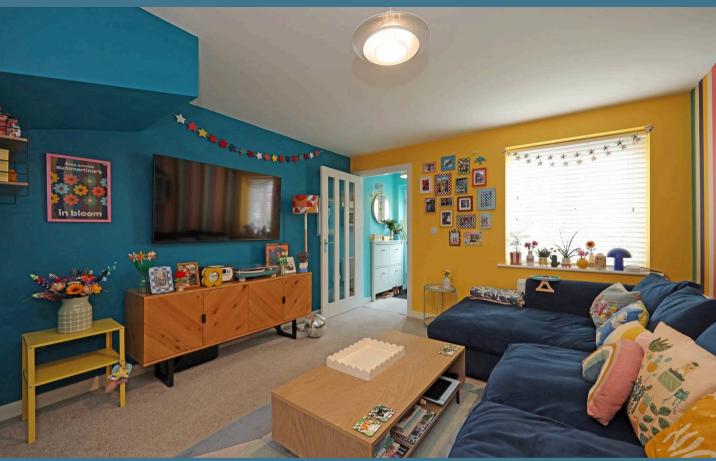

The house is entered via a part glazed door into a porch with barrier mat. From here a door leads into a bright and spacious sitting room with a vibrant colour scheme and window to the front elevation. There is connection for a wall mounted TV with concealed wiring. An inner hall has stairs leading to the first floor and a door into the downstairs WC. The dining kitchen has glazed double doors opening out into the rear garden and is fitted with contemporary units with wood effect worktops. The kitchen also includes an integrated electric oven and four ring gas hob with extractor hood above. There is plumbing and space for washing machine, dishwasher and upright fridge/freezer.