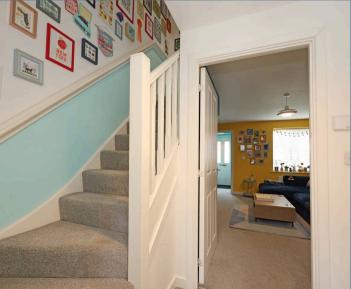

The house is entered via a part glazed door into a porch with barrier mat. From here a door leads into a bright and spacious sitting room with a vibrant colour scheme and window to the front elevation. There is connection for a wall mounted TV with concealed wiring. An inner hall has stairs leading to the first floor and a door into the downstairs WC. The dining kitchen has glazed double doors opening out into the rear garden and is fitted with contemporary units with wood effect worktops. The kitchen also includes an integrated electric oven and four ring gas hob with extractor hood above. There is plumbing and space for washing machine, dishwasher and upright fridge/freezer.