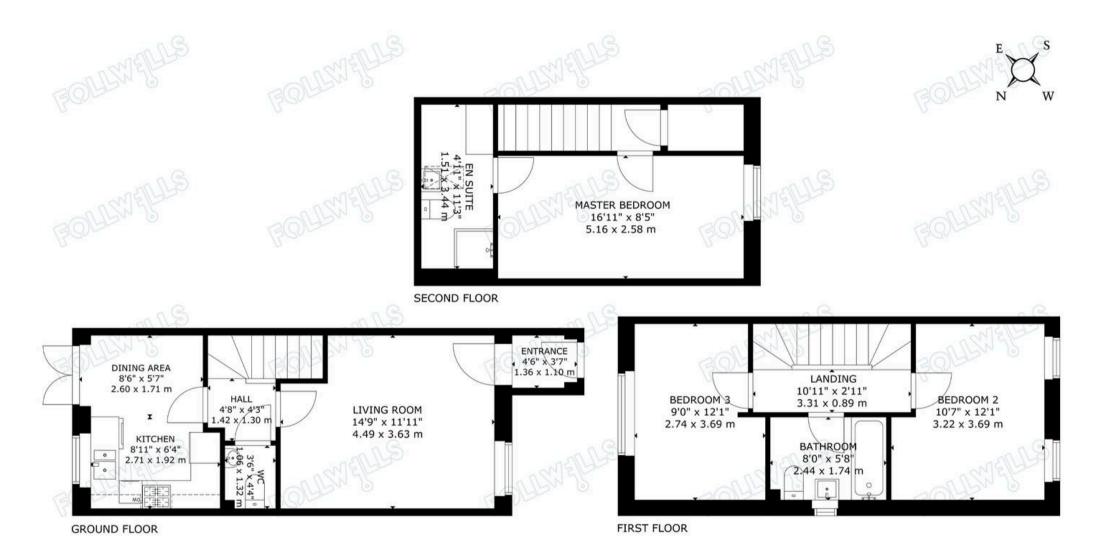

The house is entered via a part glazed door into a porch with barrier mat. From here a door leads into a bright and spacious sitting room with a vibrant colour scheme and window to the front elevation. There is connection for a wall mounted TV with concealed wiring. An inner hall has stairs leading to the first floor and a door into the downstairs WC. The dining kitchen has glazed double doors opening out into the rear garden and is fitted with contemporary units with wood effect worktops. The kitchen also includes an integrated electric oven and four ring gas hob with extractor hood above. There is plumbing and space for washing machine, dishwasher and upright fridge/freezer.

To the first floor are two double bedrooms, one to the front and one to the rear. The bedrooms share the family bathroom which is fitted with a white suite and has an opaque glass window to the side. On the top floor is the principle bedroom suite comprising a spacious double bedroom with en-suite shower room.