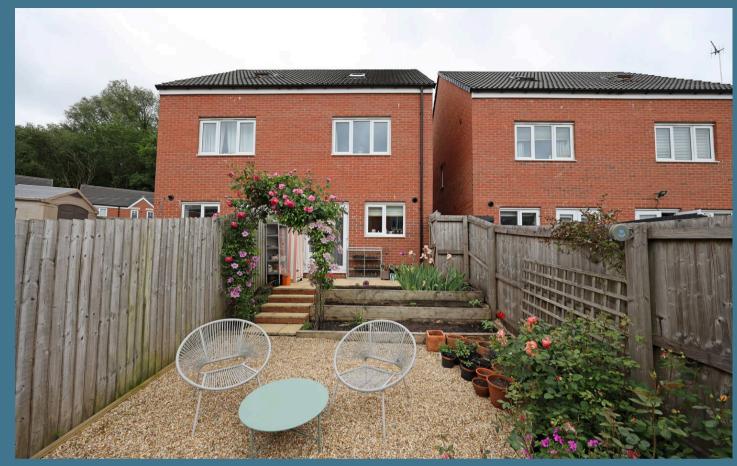

The current owner has owned the property since it was built and has maintained the house and garden beautifully. There are pretty gardens to the front and rear, the rear garden also enjoying paved and gravel seating areas with an access path down the side of the house. The property also provides off road parking for two vehicles on a tandem driveway.