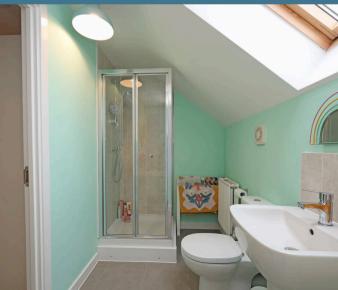

To the first floor are two double bedrooms, one to the front and one to the rear. The bedrooms share the family bathroom which is fitted with a white suite and has an opaque glass window to the side. On the top floor is the principle bedroom suite comprising a spacious double bedroom with en-suite shower room.