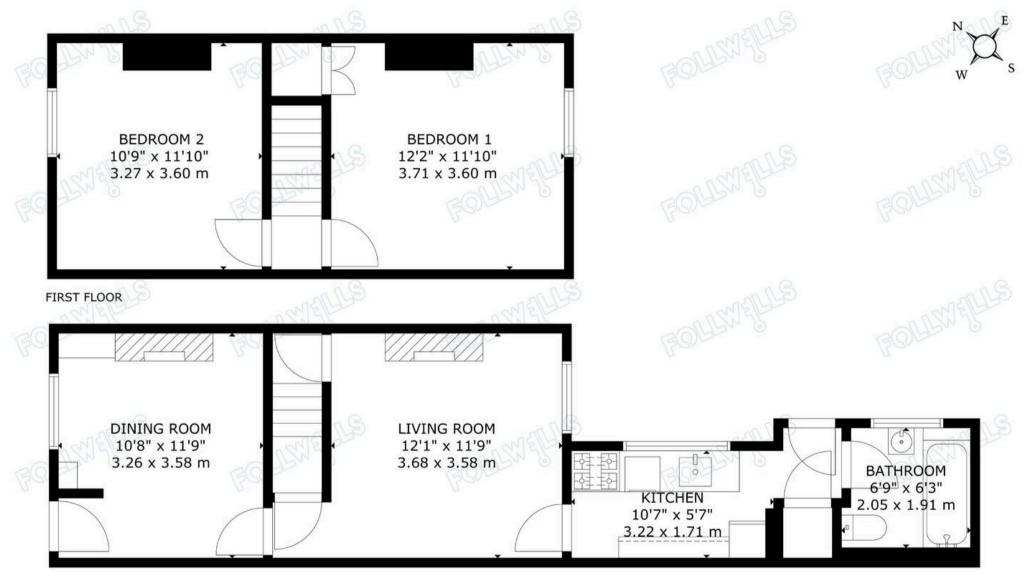

The property is entered directly into the front reception room with exposed brick chimney and window to the front elevation. A rear reception room is of a similar size and has access to a useful under stairs store cupboard and has a gas fire. Beyond here is a fitted kitchen with integrated oven and hob, plumbing for washing machine and space for a fridge freezer. The rear porch has a door out to the back yard and the bathroom fitted with white suite completes the ground floor accommodation.

To the first floor a central landing provides access to two double bedrooms, one to the front and one to the rear. Outside is an enclosed rear yard which has been paved for low maintenance and has an access gate onto a service lane at the back.

## FOLLW

GROUND FLOOR

GROSS INTERNAL AREA TOTAL: 69 m²/750 sq ft GROUND FLOOR: 40 m²/436 sq ft, FIRST FLOOR: 29 m²/314 sq ft SIZE AND DIMENSIONS ARE APPROXIMATE, ACTUAL MAY VARY