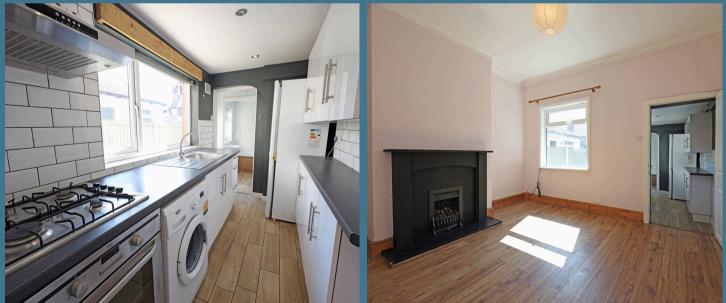

The property is entered directly into the front reception room with exposed brick chimney and window to the front elevation. A rear reception room is of a similar size and has access to a useful under stairs store cupboard and has a gas fire. Beyond here is a fitted kitchen with integrated oven and hob, plumbing for washing machine and space for a fridge freezer. The rear porch has a door out to the back yard and the bathroom fitted with white suite completes the ground floor accommodation.