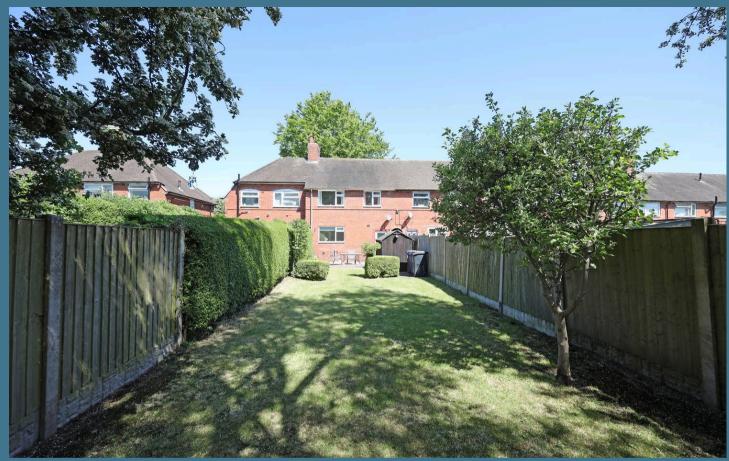

Externally, there is paved parking in front of the property with shared access passageway (with no 10) leading to the rear garden, which is approximately 70 ft (21m) in length and enjoys a south facing aspect. The garden is completely enclosed mainly laid to lawn having flagged patio and timber shed.