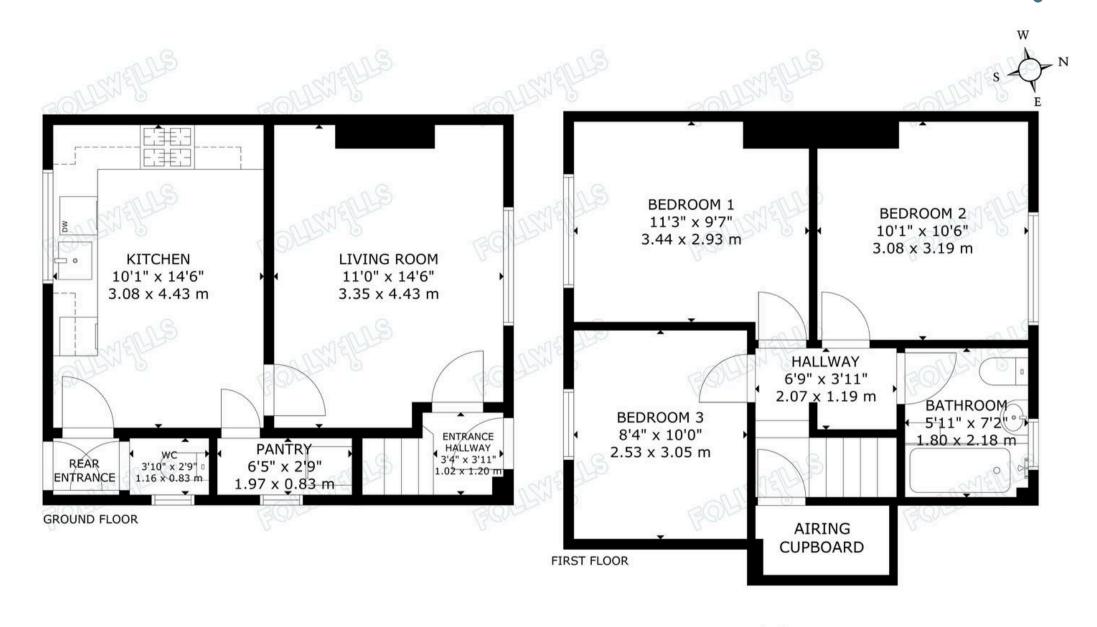

The property has recently benefited from a replacement fitted kitchen with freestanding appliances included and provides three double bedrooms with bathroom to first floor.

The accommodation comprises; entrance vestibule with staircase, lounge with front facing window and gas fire housing back boiler system. Recently refitted family breakfast kitchen with a view over the rear garden. Fitted with modern white gloss units and freestanding appliances comprising gas cooker, dishwasher, washing machine and separate dryer which is situated in an under stairs store. There is a rear porch situated off the kitchen with external rear access and cloaks WC.

The first floor has a return landing with walk in airing cupboard housing a hot water cylinder. The main landing area provides access with ladder to a boarded loft. There are three good size double bedrooms and a three-piece family bathroom with shower over bath.