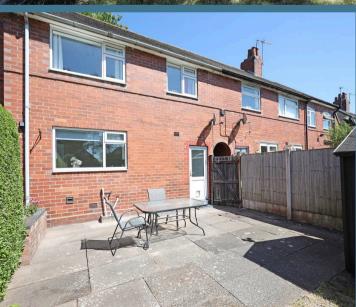

Externally, there is paved parking in front of the property with shared access passageway (with no 10) leading to the rear garden, which is approximately 70 ft (21m) in length and enjoys a south facing aspect. The garden is completely enclosed mainly laid to lawn having flagged patio and timber shed.