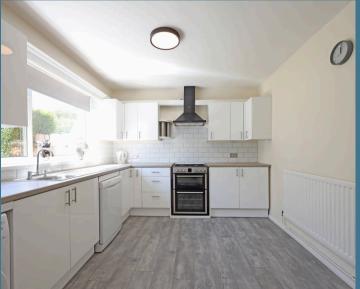

The property has recently benefited from a replacement fitted kitchen with freestanding appliances included and provides three double bedrooms with bathroom to first floor.

The accommodation comprises; entrance vestibule with staircase, lounge with front facing window and gas fire housing back boiler system. Recently refitted family breakfast kitchen with a view over the rear garden. Fitted with modern white gloss units and freestanding appliances comprising gas cooker, dishwasher, washing machine and separate dryer which is situated in an under stairs store. There is a rear porch situated off the kitchen with external rear access and cloaks WC.