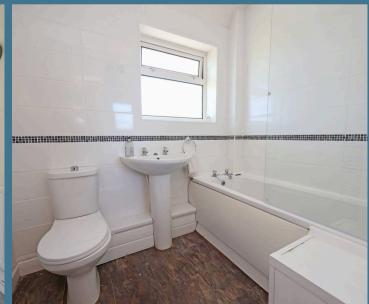

The first floor has a return landing with walk in airing cupboard housing a hot water cylinder. The main landing area provides access with ladder to a boarded loft. There are three good size double bedrooms and a three-piece family bathroom with shower over bath.