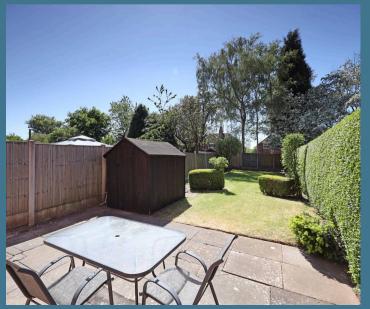

Externally, there is paved parking in front of the property with shared access passageway (with no 10) leading to the rear garden, which is approximately 70 ft (21m) in length and enjoys a south facing aspect. The garden is completely enclosed mainly laid to lawn having flagged patio and timber shed.