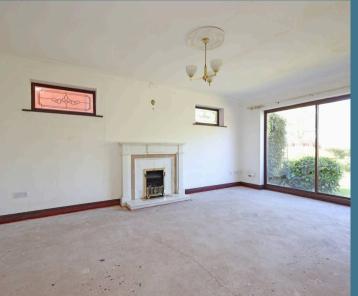

The property has suffered significant water damage from a burst pipe including sections of the ceiling on both the first and ground floor having fallen through. The pipe has now been repaired although an extensive program of refurbishment is now required on the house.

The property is entered via a reception hall with stairs leading to the first floor. The three reception rooms are all of a good size with the spacious sitting room having doors opening to the rear garden. There is a large dining kitchen with ample space for table and chairs and again with doors opening out to the rear garden. The ground floor accommodation is completed with a utility room and WC.