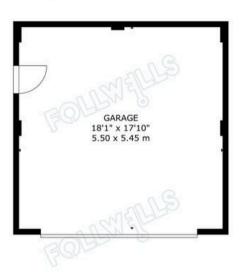

The property has a driveway providing off-road parking and leading to a detached double garage of brick and tile construction. There are mature gardens to the front and rear of the property with the rear garden enjoying a good degree of privacy and a beautiful rural outlook over fields and the surrounding countryside. This is a great opportunity to create a fantastic and spacious family home and the property is offered with no upward chain.

## FOLLWALLS

BOHIMERIES

BOLLEWERLS

BOUTHERITS

BOUTMENTS

GROSS INTERNAL AREA
TOTAL: 158 m²/1,708 sq.ft
GROUND FLOOR: 80 m²/866 sq.ft, FIRST FLOOR: 78 m²/842 sq.ft
EXCLUDED AREAS: GARAGE: 30 m²/322 sq.ft
SIZE AND DIMENSIONS ARE APPROXIMATE, ACTUAL MAY VARY