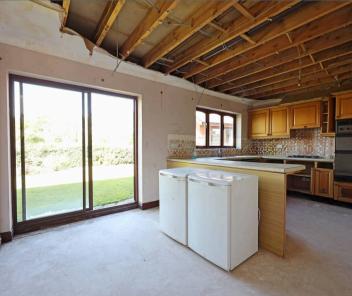

The property has suffered significant water damage from a burst pipe including sections of the ceiling on both the first and ground floor having fallen through. The pipe has now been repaired although an extensive program of refurbishment is now required on the house.

The property is entered via a reception hall with stairs leading to the first floor. The three reception rooms are all of a good size with the spacious sitting room having doors opening to the rear garden. There is a large dining kitchen with ample space for table and chairs and again with doors opening out to the rear garden. The ground floor accommodation is completed with a utility room and WC.