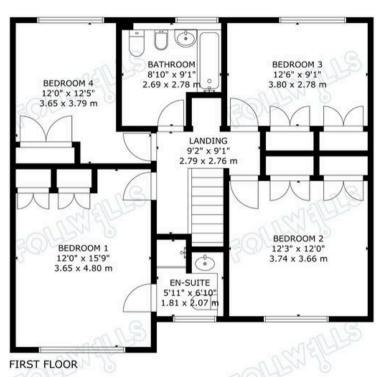

To the first floor are four double bedrooms the master of which has an ensuite shower room whilst the other three bedrooms are served by a family bathroom. All of the bedrooms benefit from built in wardrobes.

## FOLLWALLS

BOHIMERIES

BOLLEWERLS

BOUTHERITS

BOUTMENTS

GROSS INTERNAL AREA
TOTAL: 158 m²/1,708 sq.ft
GROUND FLOOR: 80 m²/866 sq.ft, FIRST FLOOR: 78 m²/842 sq.ft
EXCLUDED AREAS: GARAGE: 30 m²/322 sq.ft
SIZE AND DIMENSIONS ARE APPROXIMATE, ACTUAL MAY VARY