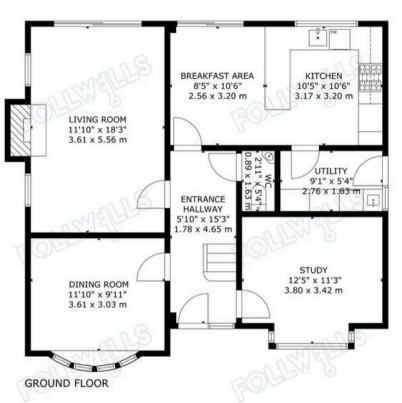

The property is entered via a reception hall with stairs leading to the first floor. The three reception rooms are all of a good size with the spacious sitting room having doors opening to the rear garden. There is a large dining kitchen with ample space for table and chairs and again with doors opening out to the rear garden. The ground floor accommodation is completed with a utility room and WC.

## FOLLWALLS

BOHIMERIES

BOLLEWERLS

BOUTHERITS

BOUTMENTS

GROSS INTERNAL AREA
TOTAL: 158 m²/1,708 sq.ft
GROUND FLOOR: 80 m²/866 sq.ft, FIRST FLOOR: 78 m²/842 sq.ft
EXCLUDED AREAS: GARAGE: 30 m²/322 sq.ft
SIZE AND DIMENSIONS ARE APPROXIMATE, ACTUAL MAY VARY