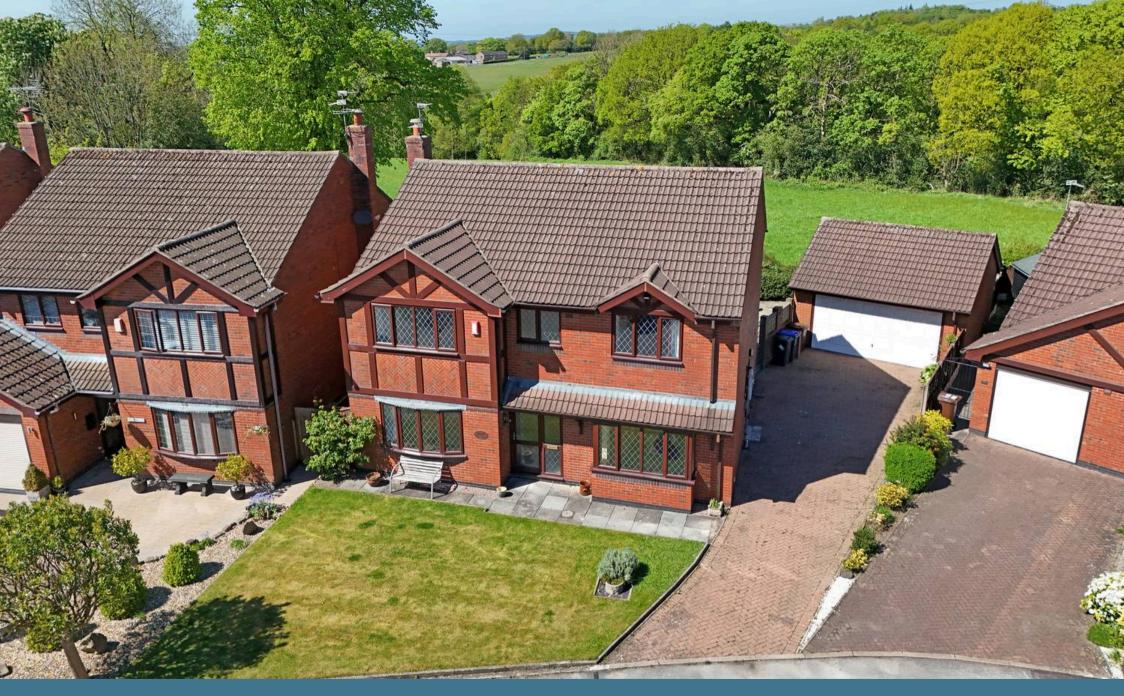

FOLLWalls

40 Ash Grove, Ash Bank - ST2 9EF In Excess of £350,000

- Spacious Detached Family Home
- Four Double Bedrooms & Three Reception Rooms
- Spacious Dining Kitchen
- Driveway and Detached Double Garage
- In Need of Renovation Following Water Damage
- No Upward Chain

A spacious detached family home providing four double bedrooms, three reception rooms and a large dining kitchen. The house is situated at the end of a quiet cul-de-sac with a particularly pleasant garden plot which backs onto fields and enjoys far reaching rural views.

The property has a driveway providing off-road parking and leading to a detached double garage of brick and tile construction. There are mature gardens to the front and rear of the property with the rear garden enjoying a good degree of privacy and a beautiful rural outlook over fields and the surrounding countryside. This is a great opportunity to create a fantastic and spacious family home and the property is offered with no upward chain.