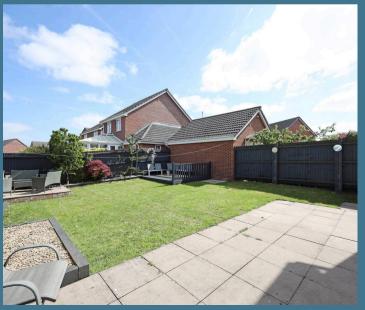

The property enjoys an open outlook onto a playing field to the front and has an impact concrete driveway providing parking for several vehicles. To the rear is an enclosed garden laid to lawn with pave patio and sun terrace. There is an external water and power point.