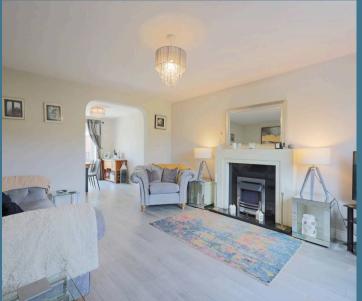

## Accommodation: -

Entrance hall with staircase and access to the principal lounge which has a window to the front, electric fire with modern surround and hard flooring continuing through the majority of the ground floor. An archway leads through to the dining room with double patio doors opening onto the rear garden. A door leads to a stylish well equipped modern breakfast kitchen fitted with work surfaces incorporating sink and black gloss base and wall units. There is a full range of integrated appliances comprising fan assisted electric double oven/grill, gas hob, dishwasher and fridge freezer. Additionally, there is an under stairs store cupboard and a window overlooks the rear garden. Off the kitchen is a separate utility with rear access door and window and a further door leads to a cloaks/WC.