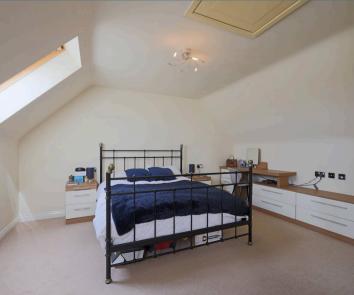

The top floor comprises of a full master bedroom suite with twin skylight windows and further fitted bedroom furnishings comprising drawer units, dressing table and bedside cabinets. A walk-through dressing room with further skylight window leads to a four piece ensuite bathroom to include a bath and separate enclosed shower cubicle with mains thermostatic shower.