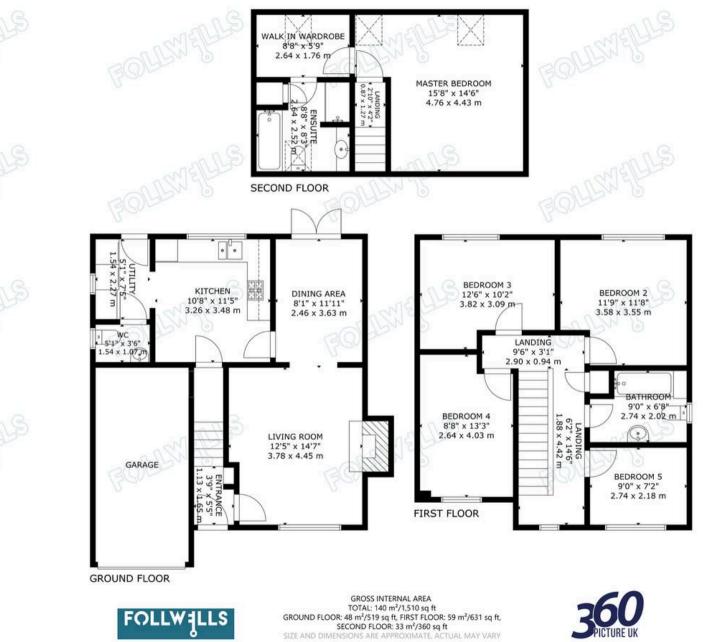

## Accommodation: -

Entrance hall with staircase and access to the principal lounge which has a window to the front, electric fire with modern surround and hard flooring continuing through the majority of the ground floor. An archway leads through to the dining room with double patio doors opening onto the rear garden. A door leads to a stylish well equipped modern breakfast kitchen fitted with work surfaces incorporating sink and black gloss base and wall units. There is a full range of integrated appliances comprising fan assisted electric double oven/grill, gas hob, dishwasher and fridge freezer. Additionally, there is an under stairs store cupboard and a window overlooks the rear garden. Off the kitchen is a separate utility with rear access door and window and a further door leads to a cloaks/WC.

First floor accommodation provides four good size family bedrooms with two having an outlook to the front and two with a view over the rear garden which have freestanding wardrobes that will remain in the sale. A spacious family bathroom services these bedrooms which is majority tiled and fitted with a three piece suite to include a bath with a mains thermostatic shower.

The top floor comprises of a full master bedroom suite with twin skylight windows and further fitted bedroom furnishings comprising drawer units, dressing table and bedside cabinets. A walk-through dressing room with further skylight window leads to a four piece ensuite bathroom to include a bath and separate enclosed shower cubicle with mains thermostatic shower.