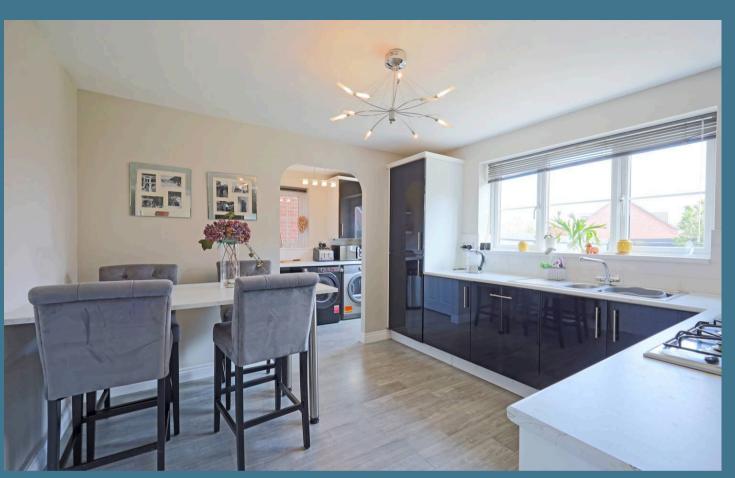

## Accommodation: -

Entrance hall with staircase and access to the principal lounge which has a window to the front, electric fire with modern surround and hard flooring continuing through the majority of the ground floor. An archway leads through to the dining room with double patio doors opening onto the rear garden. A door leads to a stylish well equipped modern breakfast kitchen fitted with work surfaces incorporating sink and black gloss base and wall units. There is a full range of integrated appliances comprising fan assisted electric double oven/grill, gas hob, dishwasher and fridge freezer. Additionally, there is an under stairs store cupboard and a window overlooks the rear garden. Off the kitchen is a separate utility with rear access door and window and a further door leads to a cloaks/WC.