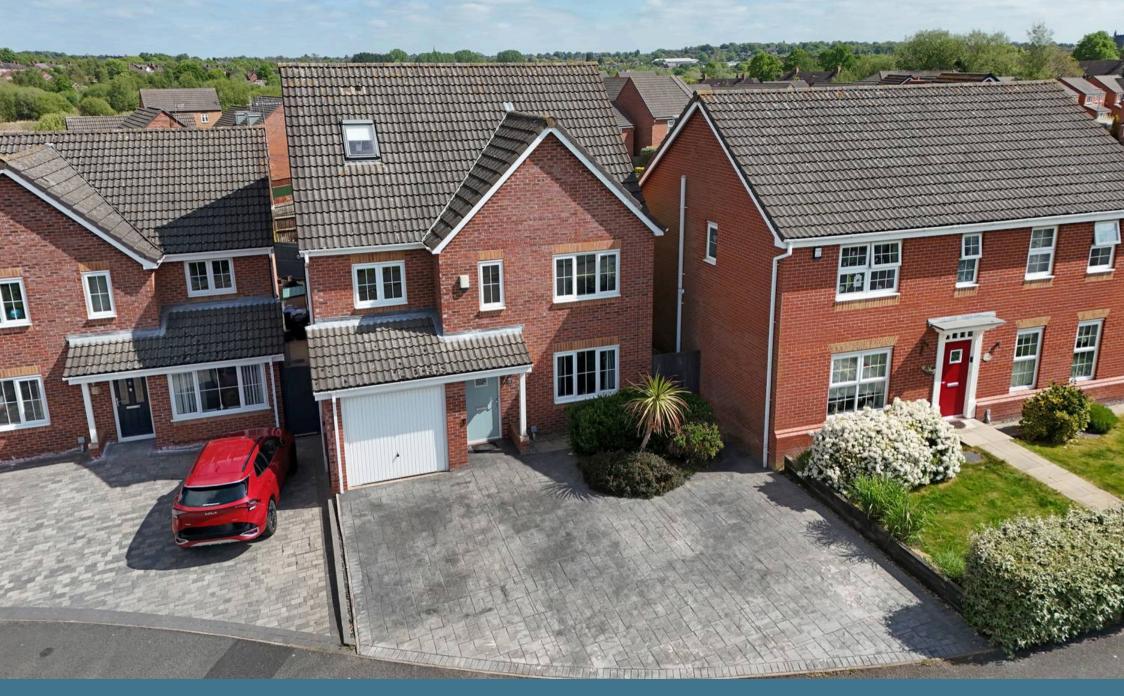

FOLLWalls

88 Galingale View, Newcastle - ST5 2GR
In Excess of £340,000

- Modern Five Bedroom Detached House
- Popular Edge of Town Development
- Accommodation Over Three Floors
- Full Master Bedroom Suite to 2nd Floor
- Open Aspect to Front
- Ideal Large Family Home

A spacious detached residence providing ideal family accommodation over three floors that includes two receptions and a family breakfast kitchen, with four well proportioned family bedrooms and a spacious bathroom to the first floor. Additionally on the top floor, there is a full master bedroom suite incorporating walking dressing room and ensuite shower room. The property is situated on a popular modern edge of town development which is also within close proximity to Keele University.

The property enjoys an open outlook onto a playing field to the front and has an impact concrete driveway providing parking for several vehicles. To the rear is an enclosed garden laid to lawn with pave patio and sun terrace. There is an external water and power point.