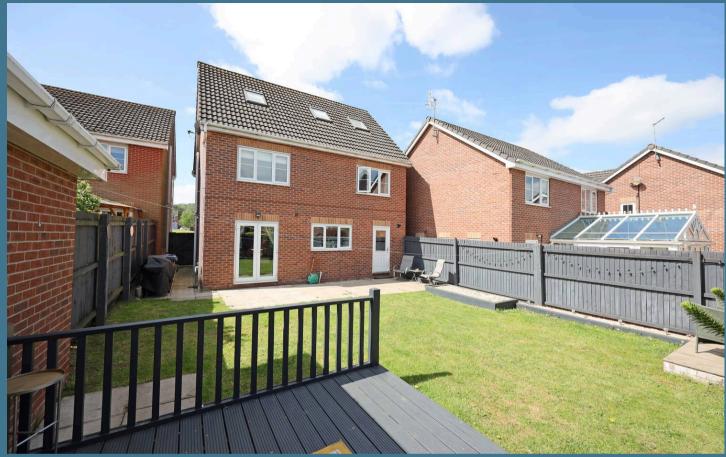

The property enjoys an open outlook onto a playing field to the front and has an impact concrete driveway providing parking for several vehicles. To the rear is an enclosed garden laid to lawn with pave patio and sun terrace. There is an external water and power point.