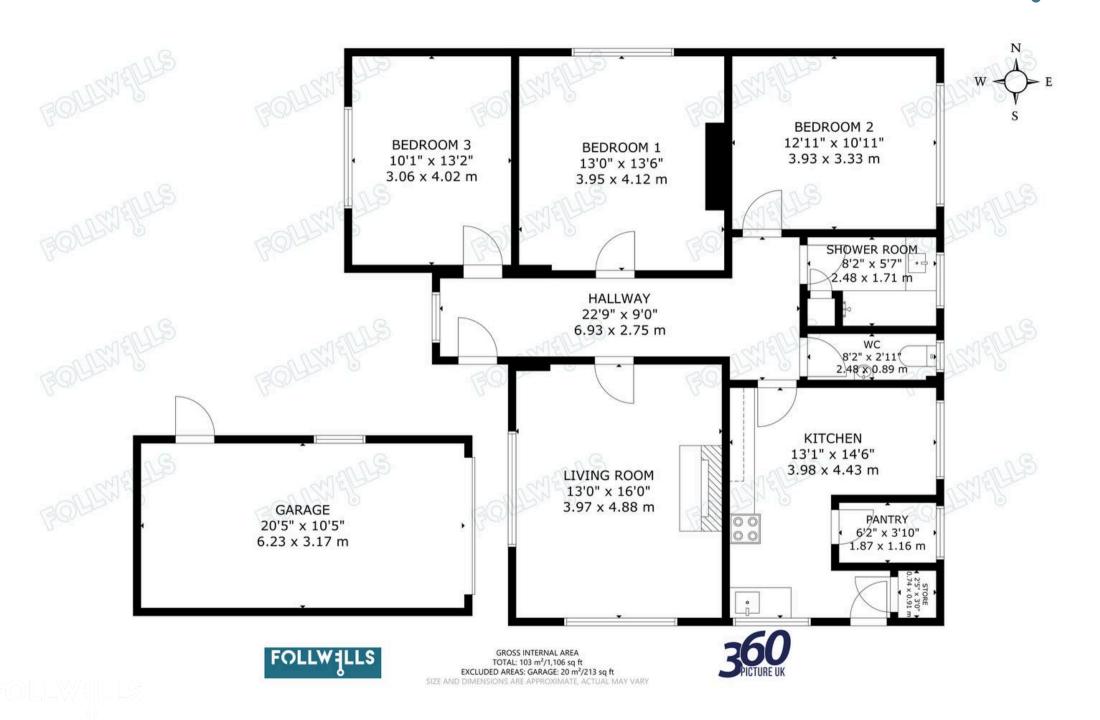

A three bedroom detached bungalow sitting centrally on a large garden plot in a prime residential position in the heart of Barlaston Village. The bungalow was extended in the early 1960s and now provides three double bedrooms along with a sitting room, dining kitchen, shower room and WC. A gravel driveway leads up to the side of the bungalow and opens to provide extensive parking and turning space and also leads to a detached sectional garage. The mature and well maintained gardens surround the bungalow and consist of shaped lawns and beautiful, colourful borders planted with a wide variety of specimen shrubs and trees.