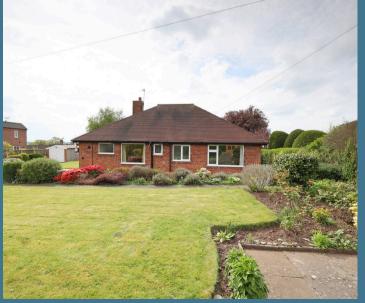

A three bedroom detached bungalow sitting centrally on a large garden plot in a prime residential position in the heart of Barlaston Village. The bungalow was extended in the early 1960s and now provides three double bedrooms along with a sitting room, dining kitchen, shower room and WC. A gravel driveway leads up to the side of the bungalow and opens to provide extensive parking and turning space and also leads to a detached sectional garage. The mature and well maintained gardens surround the bungalow and consist of shaped lawns and beautiful, colourful borders planted with a wide variety of specimen shrubs and trees.