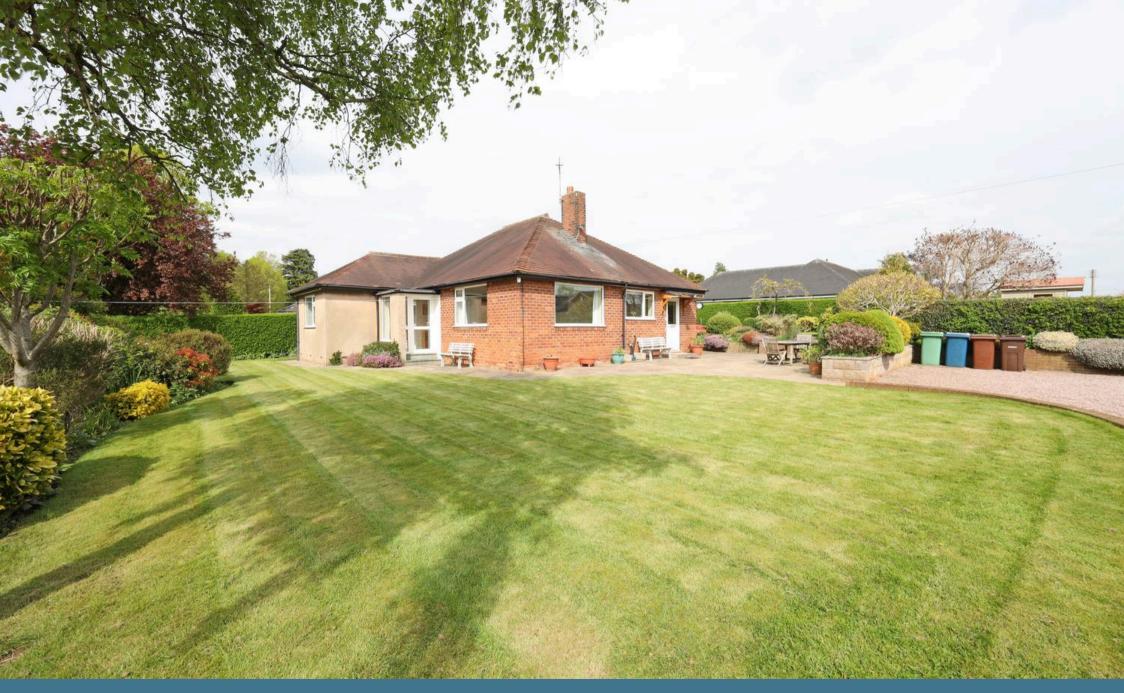

A three bedroom detached bungalow sitting centrally on a large garden plot in a prime residential position in the heart of Barlaston Village. The bungalow was extended in the early 1960s and now provides three double bedrooms along with a sitting room, dining kitchen, shower room and WC. A gravel driveway leads up to the side of the bungalow and opens to provide extensive parking and turning space and also leads to a detached sectional garage. The mature and well maintained gardens surround the bungalow and consist of shaped lawns and beautiful, colourful borders planted with a wide variety of specimen shrubs and trees.

The bungalow is in need of some modernisation but presents a fantastic opportunity for further extension or redevelopment subject to the necessary building regulations and planning permission.

Barlaston provides a friendly community with amenities including local shops, pubs, church and Village Hall. The property is located on Malthouse Lane in a much sought after and highly regarded part of the village.