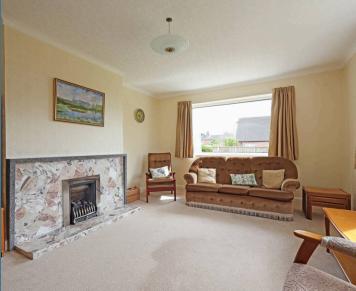

A three bedroom detached bungalow sitting centrally on a large garden plot in a prime residential position in the heart of Barlaston Village. The bungalow was extended in the early 1960s and now provides three double bedrooms along with a sitting room, dining kitchen, shower room and WC. A gravel driveway leads up to the side of the bungalow and opens to provide extensive parking and turning space and also leads to a detached sectional garage. The mature and well maintained gardens surround the bungalow and consist of shaped lawns and beautiful, colourful borders planted with a wide variety of specimen shrubs and trees.