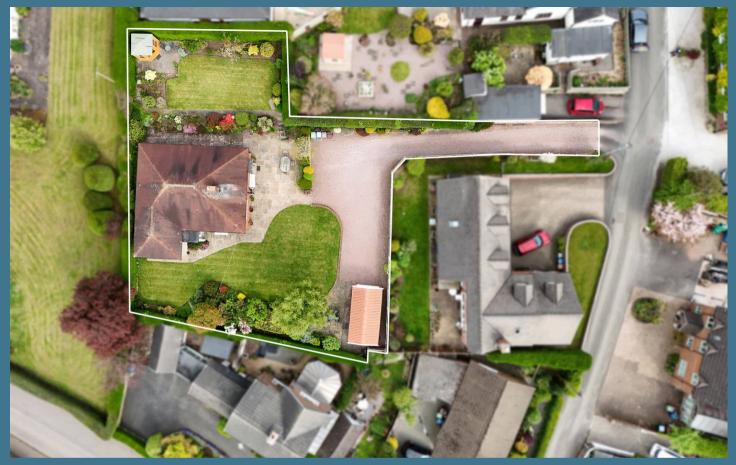

A three bedroom detached bungalow sitting centrally on a large garden plot in a prime residential position in the heart of Barlaston Village. The bungalow was extended in the early 1960s and now provides three double bedrooms along with a sitting room, dining kitchen, shower room and WC. A gravel driveway leads up to the side of the bungalow and opens to provide extensive parking and turning space and also leads to a detached sectional garage. The mature and well maintained gardens surround the bungalow and consist of shaped lawns and beautiful, colourful borders planted with a wide variety of specimen shrubs and trees.

The bungalow is in need of some modernisation but presents a fantastic opportunity for further extension or redevelopment subject to the necessary building regulations and planning permission.

Barlaston provides a friendly community with amenities including local shops, pubs, church and Village Hall. The property is located on Malthouse Lane in a much sought after and highly regarded part of the village.