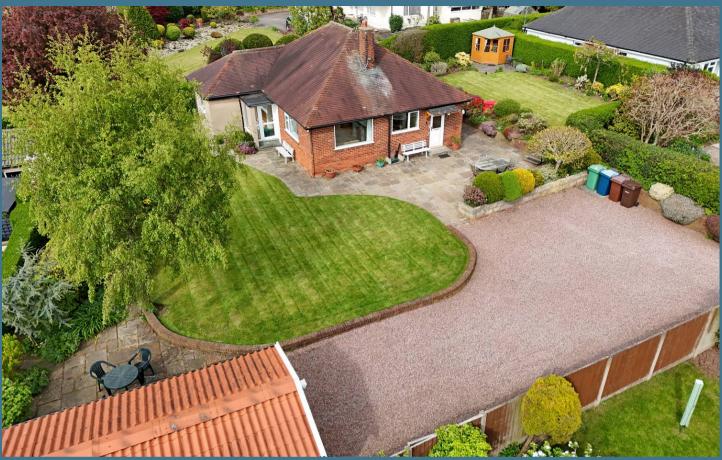

A three bedroom detached bungalow sitting centrally on a large garden plot in a prime residential position in the heart of Barlaston Village. The bungalow was extended in the early 1960s and now provides three double bedrooms along with a sitting room, dining kitchen, shower room and WC. A gravel driveway leads up to the side of the bungalow and opens to provide extensive parking and turning space and also leads to a detached sectional garage. The mature and well maintained gardens surround the bungalow and consist of shaped lawns and beautiful, colourful borders planted with a wide variety of specimen shrubs and trees.

The bungalow is in need of some modernisation but presents a fantastic opportunity for further extension or redevelopment subject to the necessary building regulations and planning permission.

Barlaston provides a friendly community with amenities including local shops, pubs, church and Village Hall. The property is located on Malthouse Lane in a much sought after and highly regarded part of the village.