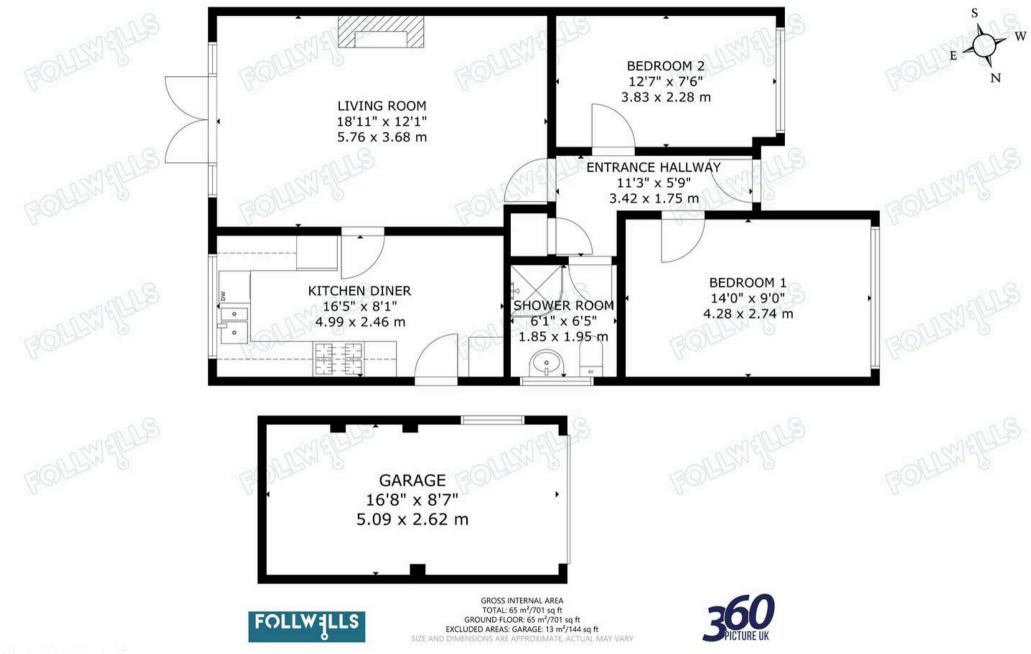

Accommodation comprises; central entrance hallway with coats cupboard and loft access. Both bedrooms have window overlooking the front. The shower room is fitted with a new suite having shower cubicle with thermostatic controlled mains rain drip shower and separate spray, enclosed W.C and a pedestal wash hand basin. There is part modern tiling to walls and an opaque glazed window to side aspect. The lounge is of good proportion with a newly installed coal effect fire having marble surround/hearth.

Centre piece double doors overlook and open onto the rear garden patio. The breakfast kitchen has been altered to accommodate a dining table and is fitted with a new range of base/wall units comprising of cupboards and drawers. Worksurfaces have inset one and a half sink and a tall cupboard houses the central heating boiler. There is also a full range of integrated appliances consisting of fan assisted electric oven, four ring gas hob with stainless steel splash back and extractor, integrated washing machine, upright fridge freezer and dishwasher. The kitchen enjoys a further window outlook over the rear garden and has secondary external side access door.

To the exterior there is a small open plan front lawn area and paving in front of the entrance door with storm porch. A good length tarmac driveway provides parking for several vehicles along the side of the bungalow and leads to a detached brick garage which has an up and over door and power connection. The ample sized rear garden has fence enclosure with paved patio lawn and shrubbery to rear border.