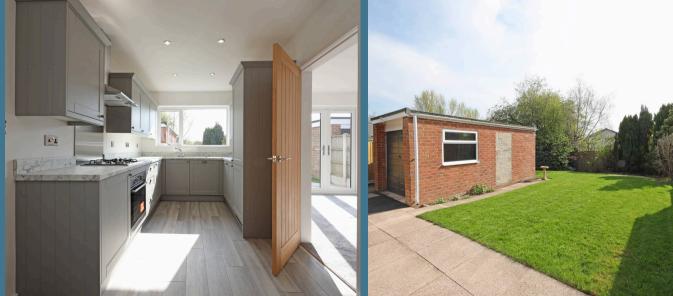

A two-bedroom detached bungalow, having very recently undergone alteration and complete refurbishment throughout to include replacement concrete floors, new refitted kitchen and shower room, replacement central heating system, electrical rewire and new windows and doors.

Accommodation comprises; central entrance hallway with coats cupboard and loft access. Both bedrooms have window overlooking the front. The shower room is fitted with a new suite having shower cubicle with thermostatic controlled mains rain drip shower and separate spray, enclosed W.C and a pedestal wash hand basin. There is part modern tiling to walls and an opaque glazed window to side aspect. The lounge is of good proportion with a newly installed coal effect fire having marble surround/hearth.

Centre piece double doors overlook and open onto the rear garden patio. The breakfast kitchen has been altered to accommodate a dining table and is fitted with a new range of base/wall units comprising of cupboards and drawers. Worksurfaces have inset one and a half sink and a tall cupboard houses the central heating boiler. There is also a full range of integrated appliances consisting of fan assisted electric oven, four ring gas hob with stainless steel splash back and extractor, integrated washing machine, upright fridge freezer and dishwasher. The kitchen enjoys a further window outlook over the rear garden and has secondary external side access door.

To the exterior there is a small open plan front lawn area and paving in front of the entrance door with storm porch. A good length tarmac driveway provides parking for several vehicles along the side of the bungalow and leads to a detached brick garage which has an up and over door and power connection. The ample sized rear garden has fence enclosure with paved patio lawn and shrubbery to rear border.