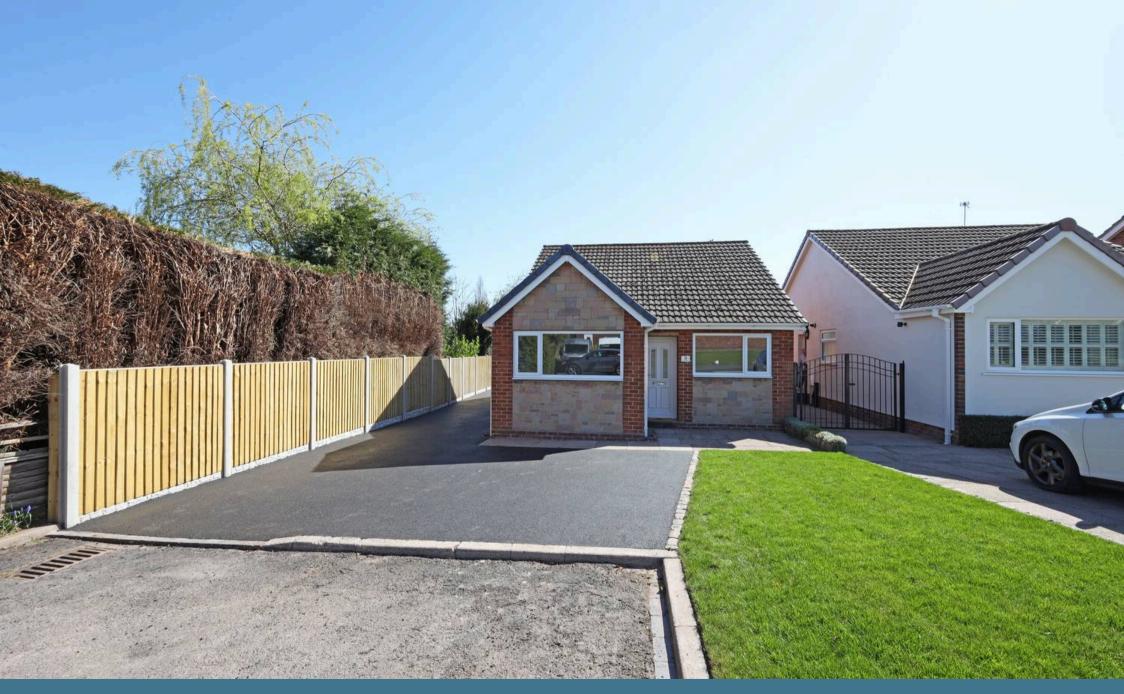

A two-bedroom detached bungalow, having very recently undergone alteration and complete refurbishment throughout to include replacement concrete floors, new refitted kitchen and shower room, replacement central heating system, electrical rewire and new windows and doors.

The bungalow is privately situated at the end of a small cul-de-sac of similar standing bungalow residences with relandscaped frontage, good sized enclosed rear garden and wide resurfaced driveway with access to a detached garage.

To the exterior there is a small open plan front lawn area and paving in front of the entrance door with storm porch. A good length tarmac driveway provides parking for several vehicles along the side of the bungalow and leads to a detached brick garage which has an up and over door and power connection. The ample sized rear garden has fence enclosure with paved patio lawn and shrubbery to rear border.