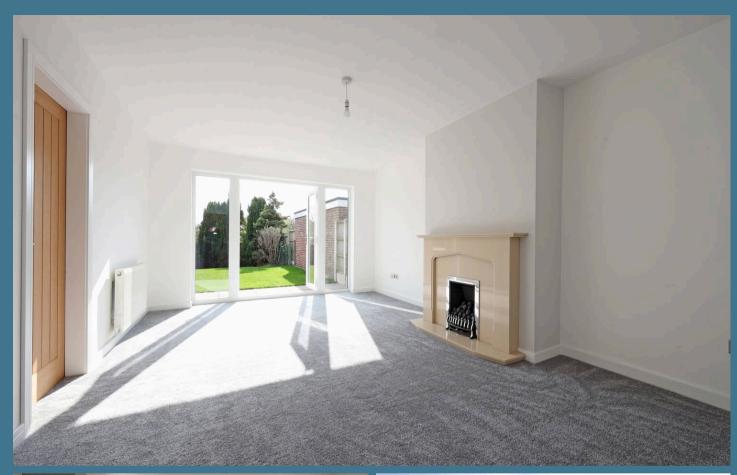

Accommodation comprises; central entrance hallway with coats cupboard and loft access. Both bedrooms have window overlooking the front. The shower room is fitted with a new suite having shower cubicle with thermostatic controlled mains rain drip shower and separate spray, enclosed W.C and a pedestal wash hand basin. There is part modern tiling to walls and an opaque glazed window to side aspect. The lounge is of good proportion with a newly installed coal effect fire having marble surround/hearth.

Centre piece double doors overlook and open onto the rear garden patio. The breakfast kitchen has been altered to accommodate a dining table and is fitted with a new range of base/wall units comprising of cupboards and drawers. Worksurfaces have inset one and a half sink and a tall cupboard houses the central heating boiler. There is also a full range of integrated appliances consisting of fan assisted electric oven, four ring gas hob with stainless steel splash back and extractor, integrated washing machine, upright fridge freezer and dishwasher. The kitchen enjoys a further window outlook over the rear garden and has secondary external side access door.