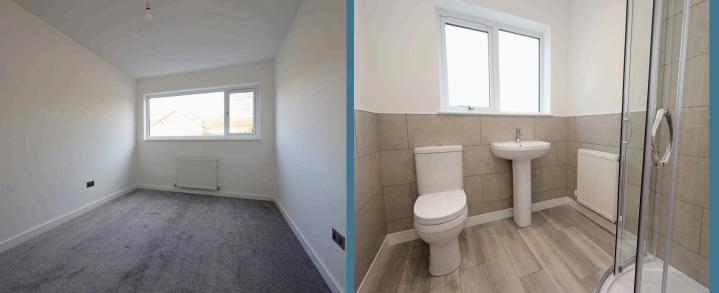

Accommodation comprises; central entrance hallway with coats cupboard and loft access. Both bedrooms have window overlooking the front. The shower room is fitted with a new suite having shower cubicle with thermostatic controlled mains rain drip shower and separate spray, enclosed W.C and a pedestal wash hand basin. There is part modern tiling to walls and an opaque glazed window to side aspect. The lounge is of good proportion with a newly installed coal effect fire having marble surround/hearth.