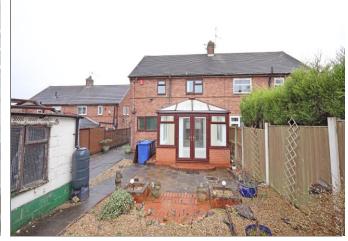

A three bedroom semi-detached house situated on the edge of town within a small cul-de-sac position and good size rear garden plot.

The property is in need of general refurbishment throughout ideally being suited for a purchaser looking for a project property including investment.

To the exterior the property has a low maintenance concrete tiered frontage and paved driveway to side leading to the remains of a large block built garage (in poor condition). The garden to the rear is fence enclosed and is in good proportion to the property, predominantly being low maintenance with paving and gravel areas having assorted shrubs.