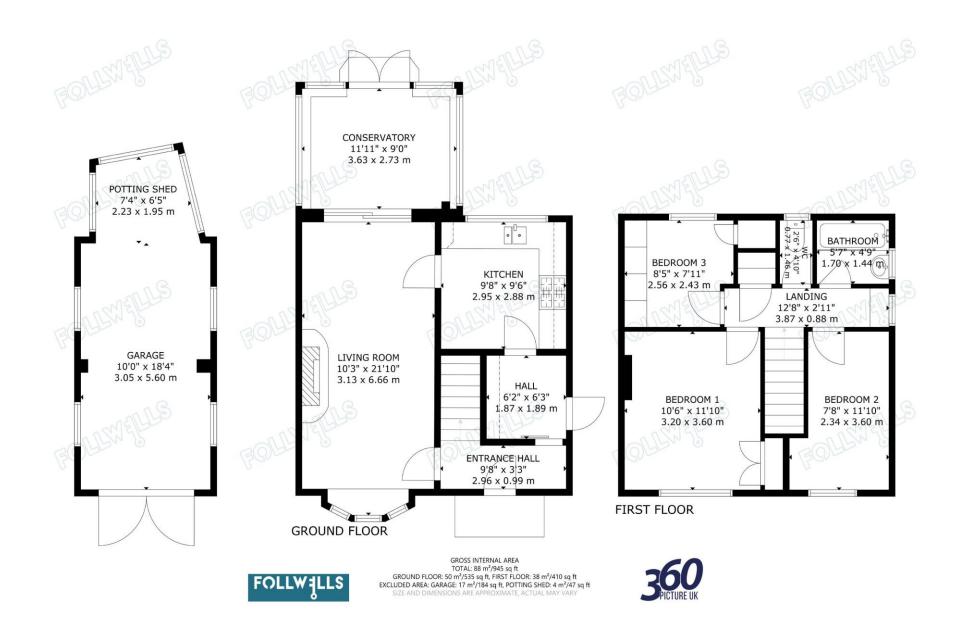

The accommodation comprises; front entrance hall with staircase, living room with coal effect gas fire and sliding patio door opening to a uPVC conservatory with brick base and double patio doors opening to rear. The living room also provides access to the breakfast kitchen with a one and a half sink, work surface and base/wall units with fitted oven and hob. Additionally there is further access from the breakfast kitchen to a side entrance porch/utility which houses the central heating boiler and has plumbing for washing machine and space for further appliances.

First floor landing area has loft access and airing cupboard housing the hot and cold water tanks. There are three bedrooms which includes the main bedroom having window outlook to front. The bathroom comprises of a refitted suite which includes electric shower and splash screen over bath, tiling to walls and a separate enclosed W.C.

## **FLOORPLAN**

FOLLW