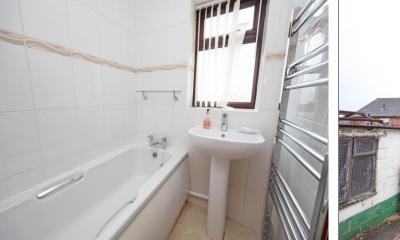

First floor landing area has loft access and airing cupboard housing the hot and cold water tanks. There are three bedrooms which includes the main bedroom having window outlook to front. The bathroom comprises of a refitted suite which includes electric shower and splash screen over bath, tiling to walls and a separate enclosed W.C.