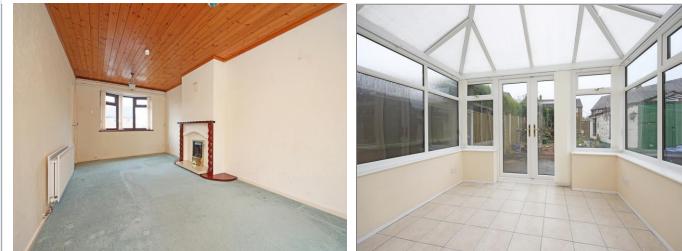

The accommodation comprises; front entrance hall with staircase, living room with coal effect gas fire and sliding patio door opening to a uPVC conservatory with brick base and double patio doors opening to rear. The living room also provides access to the breakfast kitchen with a one and a half sink, work surface and base/wall units with fitted oven and hob. Additionally there is further access from the breakfast kitchen to a side entrance porch/utility which houses the central heating boiler and has plumbing for washing machine and space for further appliances.