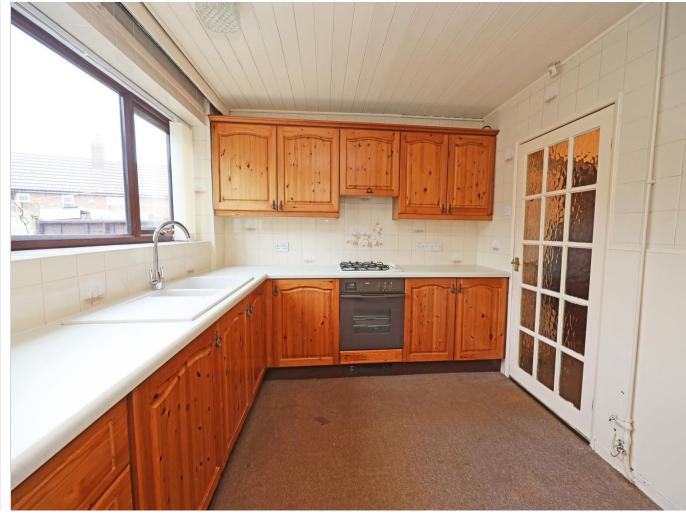

The accommodation comprises; front entrance hall with staircase, living room with coal effect gas fire and sliding patio door opening to a uPVC conservatory with brick base and double patio doors opening to rear. The living room also provides access to the breakfast kitchen with a one and a half sink, work surface and base/wall units with fitted oven and hob. Additionally there is further access from the breakfast kitchen to a side entrance porch/utility which houses the central heating boiler and has plumbing for washing machine and space for further appliances.