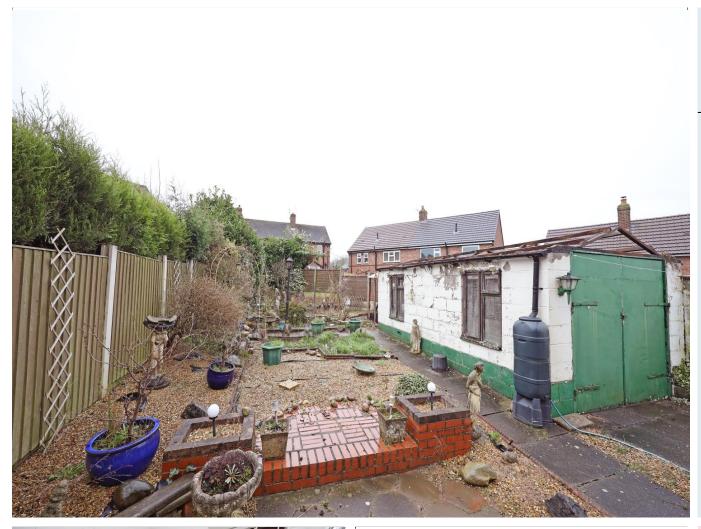

To the exterior the property has a low maintenance concrete tiered frontage and paved driveway to side leading to the remains of a large block built garage (in poor condition). The garden to the rear is fence enclosed and is in good proportion to the property, predominantly being low maintenance with paving and gravel areas having assorted shrubs.