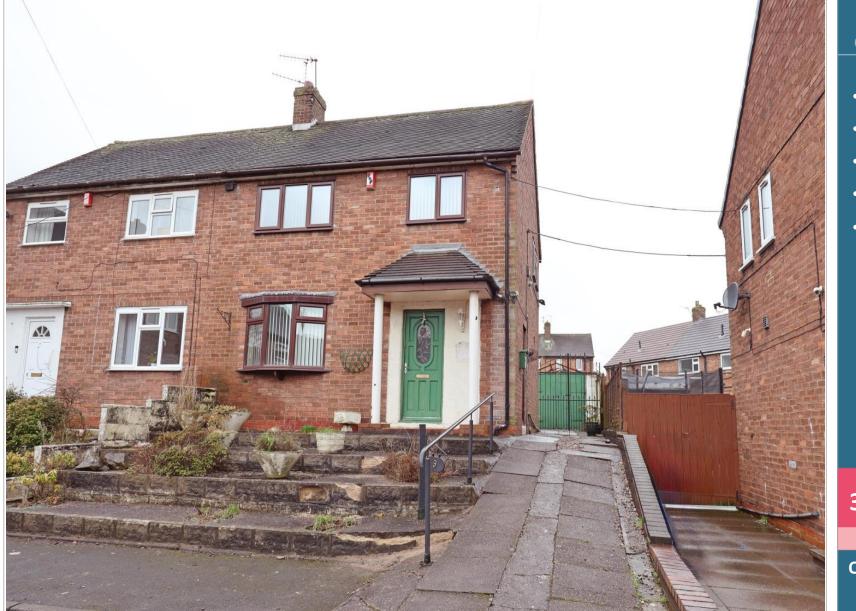

## 9 Pentland Grove, Knutton, Newcastle, Staffordshire, ST5 6HY

## FOLLW

- Three Bedroom Semi-Detached House
- In Need of General Refurbishment
- Cul-de-Sac Position
- Good Size Rear Garden
- No Upward Chain

Offers in Excess of

£100,000

follwells.co.uk email@follwells.co.uk 01782 615530

A three bedroom semi-detached house situated on the edge of town within a small cul-de-sac position and good size rear garden plot.

The property is in need of general refurbishment throughout ideally being suited for a purchaser looking for a project property including investment.

To the exterior the property has a low maintenance concrete tiered frontage and paved driveway to side leading to the remains of a large block built garage (in poor condition). The garden to the rear is fence enclosed and is in good proportion to the property, predominantly being low maintenance with paving and gravel areas having assorted shrubs.