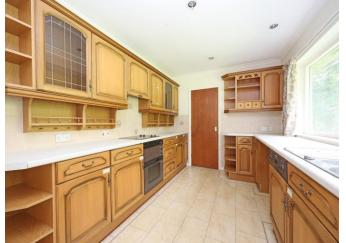

On entering the property visitors are greeted by a good size reception hall with built-in cupboards and access to all principal rooms. The 'L' shaped open plan lounge and dining room provides full height windows to the front and glazed double doors to the rear garden ensuring excellent levels of natural light come into the bungalow. Access from the dining area leads through to the fitted kitchen, beyond which is a rear porch and good size utility room. The bungalow offers three double bedrooms all served by one bathroom.

The property is in need of complete modernisation throughout and central heating is currently via a gas fired warm air system. Seabridge Lane is a most popular position on the outskirts of Newcastle and provides a mature residential spot with large garden plots and easy access both to the town centre and the nearby North Staffordshire countryside.