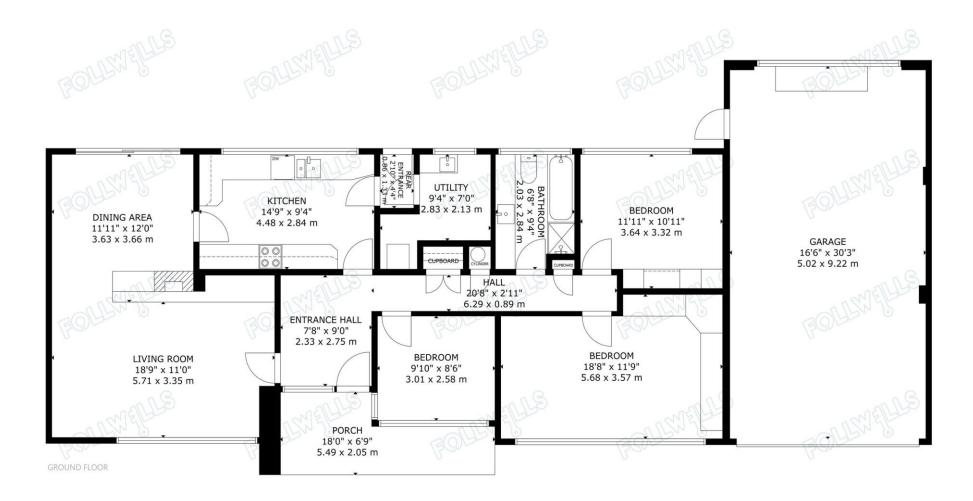

## **FLOORPLAN**

GROSS INTERNAL AREA TOTAL: 115 m³/1,243 sq.ft GROUND FLOOR: 115 m²/1,243 sq.ft EXCLUDED AREA: PORCH: 9 m²/92 sq.ft, GARAGE: 46 m²/496 sq.ft