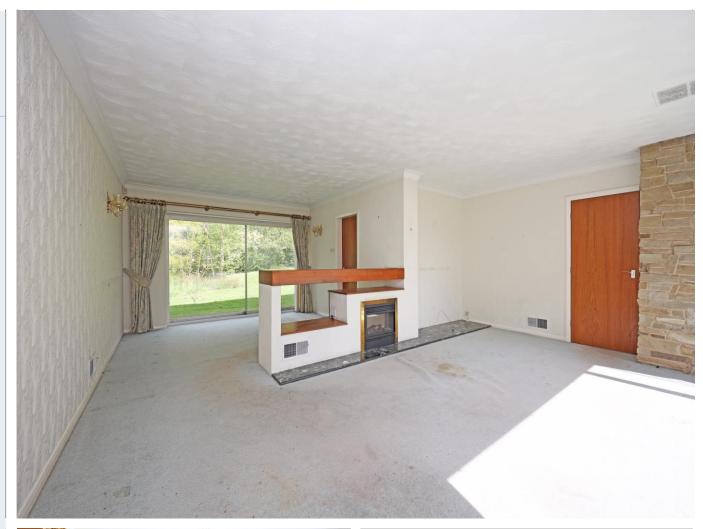

On entering the property visitors are greeted by a good size reception hall with built-in cupboards and access to all principal rooms. The 'L' shaped open plan lounge and dining room provides full height windows to the front and glazed double doors to the rear garden ensuring excellent levels of natural light come into the bungalow. Access from the dining area leads through to the fitted kitchen, beyond which is a rear porch and good size utility room. The bungalow offers three double bedrooms all served by one bathroom.