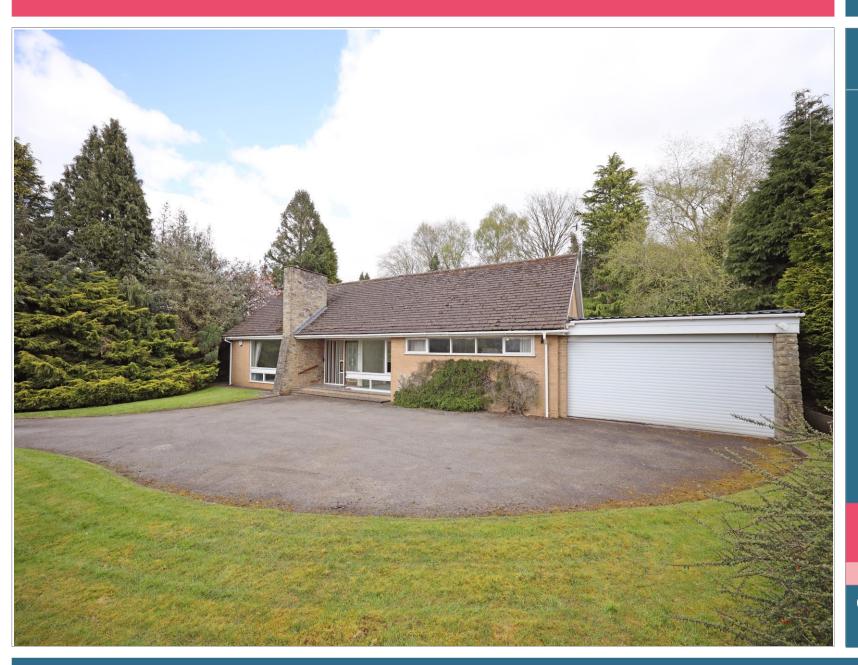

Offers in Excess of

£500,000

A fantastic opportunity to acquire what is arguably one of the best plots on Seabridge Lane. Sitting centrally within the grounds is a three bedroom detached bungalow residence with a footprint extending to approximately 120 square metres excluding the double garage. We believe the property presents fantastic development potential for substantial extension subject to the necessary Planning Permission and Building Regulations.

The grounds offer a good degree of privacy from the neighbouring properties, with a reasonably level topography and the gardens are mainly laid to lawn with mature shrub borders and hedging. The property is approached via a sweeping driveway off Seabridge Lane which leads around to the front of the bungalow with a large parking and turning space and giving access to the attached double garage.