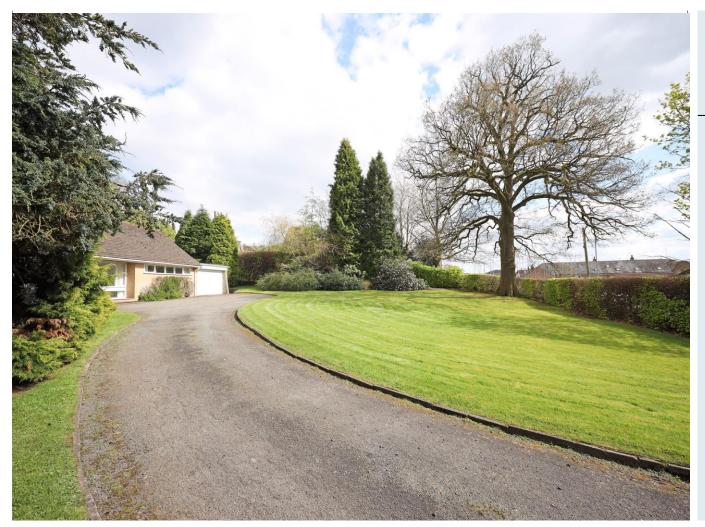

The grounds offer a good degree of privacy from the neighbouring properties, with a reasonably level topography and the gardens are mainly laid to lawn with mature shrub borders and hedging. The property is approached via a sweeping driveway off Seabridge Lane which leads around to the front of the bungalow with a large parking and turning space and giving access to the attached double garage.