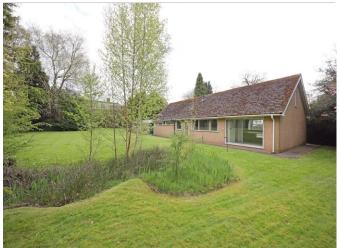

The grounds offer a good degree of privacy from the neighbouring properties, with a reasonably level topography and the gardens are mainly laid to lawn with mature shrub borders and hedging. The property is approached via a sweeping driveway off Seabridge Lane which leads around to the front of the bungalow with a large parking and turning space and giving access to the attached double garage.

On entering the property visitors are greeted by a good size reception hall with built-in cupboards and access to all principal rooms. The 'L' shaped open plan lounge and dining room provides full height windows to the front and glazed double doors to the rear garden ensuring excellent levels of natural light come into the bungalow. Access from the dining area leads through to the fitted kitchen, beyond which is a rear porch and good size utility room. The bungalow offers three double bedrooms all served by one bathroom.