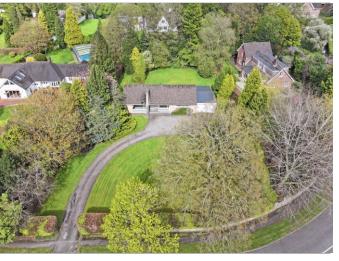

Offers in Excess of

£500,000

A fantastic opportunity to acquire what is arguably one of the best plots on Seabridge Lane. Sitting centrally within the grounds is a three bedroom detached bungalow residence with a footprint extending to approximately 120 square metres excluding the double garage. We believe the property presents fantastic development potential for substantial extension subject to the necessary Planning Permission and Building Regulations.

The grounds offer a good degree of privacy from the neighbouring properties, with a reasonably level topography and the gardens are mainly laid to lawn with mature shrub borders and hedging. The property is approached via a sweeping driveway off Seabridge Lane which leads around to the front of the bungalow with a large parking and turning space and giving access to the attached double garage.