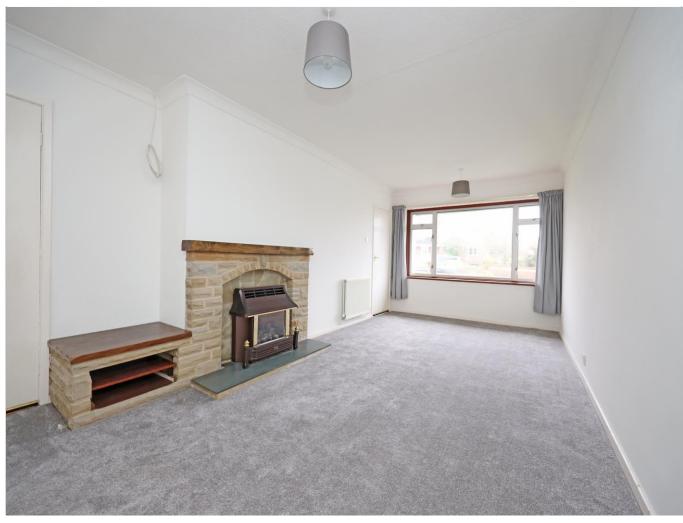

Visitors to the property are greeted by an entrance porch leading both to the kitchen and the living room. The kitchen is of a reasonable size with windows to two elevations providing ample natural light and offering space for a table and chairs. The large living room has a gas fire with stone surround and picture window to the front elevation. An inner porch leads to three bedrooms and the bathroom and has a loft access hatch. To the side of the bungalow is a conservatory set on a brick base and having double doors leading out to the rear garden, as well as an internal door to the one and a half width garage with power/lighting and electric up and over door.