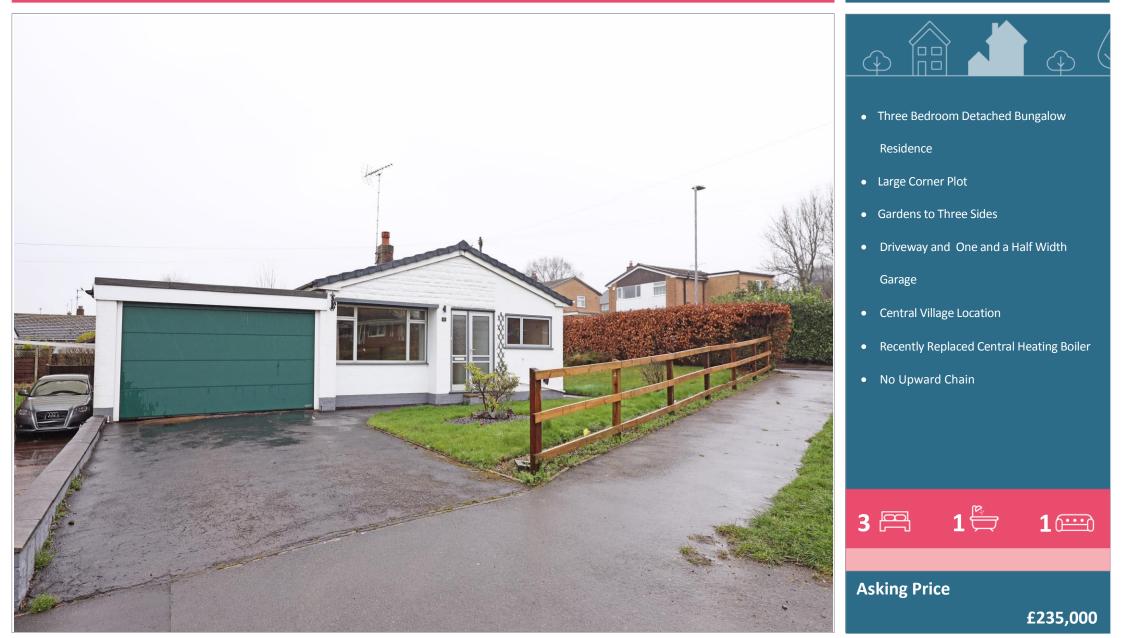

## 2 Mucklestone Road, Loggerheads, Market Drayton, Shropshire, TF9 4DA

## FOLLW

follwells.co.uk email@follwells.co.uk 01782 615530

Whilst benefiting from a number of recent improvements including a replacement central heating boiler in 2023, redecoration and new flooring throughout, the bungalow offers tremendous potential for further modernisation and development with well proportioned rooms and a larger than average one and a half width garage.

Visitors to the property are greeted by an entrance porch leading both to the kitchen and the living room. The kitchen is of a reasonable size with windows to two elevations providing ample natural light and offering space for a table and chairs. The large living room has a gas fire with stone surround and picture window to the front elevation. An inner porch leads to three bedrooms and the bathroom and has a loft access hatch. To the side of the bungalow is a conservatory set on a brick base and having double doors leading out to the rear garden, as well as an internal door to the one and a half width garage with power/lighting and electric up and over door.

The large gardens which wraparound the rear, side and front of the bungalow are mainly laid to lawn with mature beech hedging to the side.

Loggerheads is a well regarded village, which combined with the neighbouring village of Ashley, offers a primary school, doctors surgery, local shops, pubs/restaurants, library and post office and is surrounded by some extremely picturesque countryside. A regular bus service heads to Newcastle and the Potteries to the north and Market Drayton and Shrewsbury to the south. Market Drayton is just five miles away and offers more comprehensive high street amenities.

The property is offered with no upward chain.

IMPORTANT INFORMATION All Mains Services Connected Gas Central Heating

**Tenure Freehold** 

**Council Tax Band 'D'** 

EPC Rating 'D' (prior to installation of new boiler June 2023)