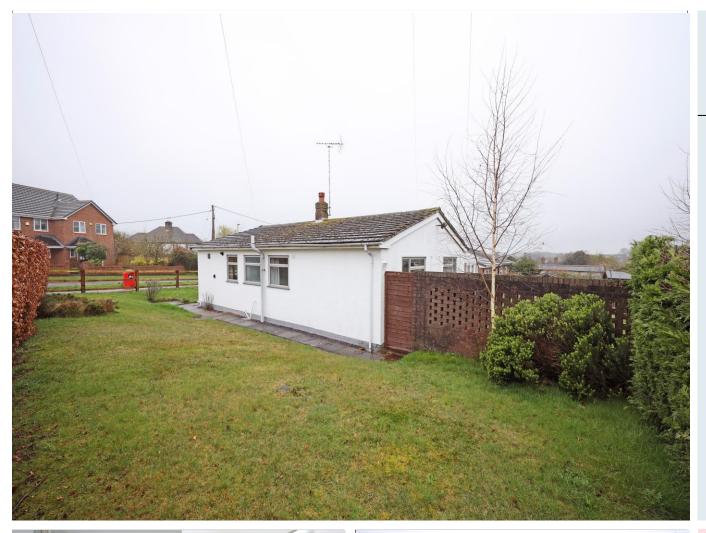

The large gardens which wraparound the rear, side and front of the bungalow are mainly laid to lawn with mature beech hedging to the side.

Loggerheads is a well regarded village, which combined with the neighbouring village of Ashley, offers a primary school, doctors surgery, local shops, pubs/restaurants, library and post office and is surrounded by some extremely picturesque countryside. A regular bus service heads to Newcastle and the Potteries to the north and Market Drayton and Shrewsbury to the south. Market Drayton is just five miles away and offers more comprehensive high street amenities.