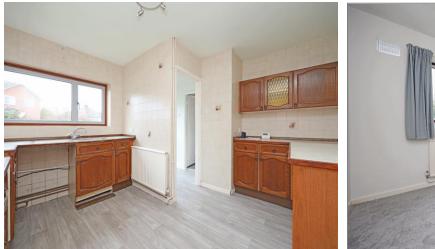

Visitors to the property are greeted by an entrance porch leading both to the kitchen and the living room. The kitchen is of a reasonable size with windows to two elevations providing ample natural light and offering space for a table and chairs. The large living room has a gas fire with stone surround and picture window to the front elevation. An inner porch leads to three bedrooms and the bathroom and has a loft access hatch. To the side of the bungalow is a conservatory set on a brick base and having double doors leading out to the rear garden, as well as an internal door to the one and a half width garage with power/lighting and electric up and over door.