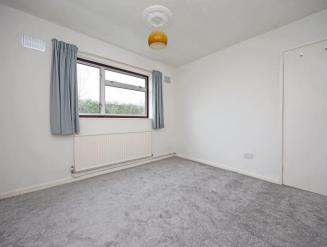

Visitors to the property are greeted by an entrance porch leading both to the kitchen and the living room. The kitchen is of a reasonable size with windows to two elevations providing ample natural light and offering space for a table and chairs. The large living room has a gas fire with stone surround and picture window to the front elevation. An inner porch leads to three bedrooms and the bathroom and has a loft access hatch. To the side of the bungalow is a conservatory set on a brick base and having double doors leading out to the rear garden, as well as an internal door to the one and a half width garage with power/lighting and electric up and over door.