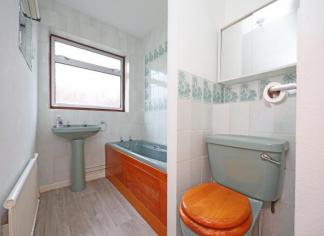

Visitors to the property are greeted by an entrance porch leading both to the kitchen and the living room. The kitchen is of a reasonable size with windows to two elevations providing ample natural light and offering space for a table and chairs. The large living room has a gas fire with stone surround and picture window to the front elevation. An inner porch leads to three bedrooms and the bathroom and has a loft access hatch. To the side of the bungalow is a conservatory set on a brick base and having double doors leading out to the rear garden, as well as an internal door to the one and a half width garage with power/lighting and electric up and over door.