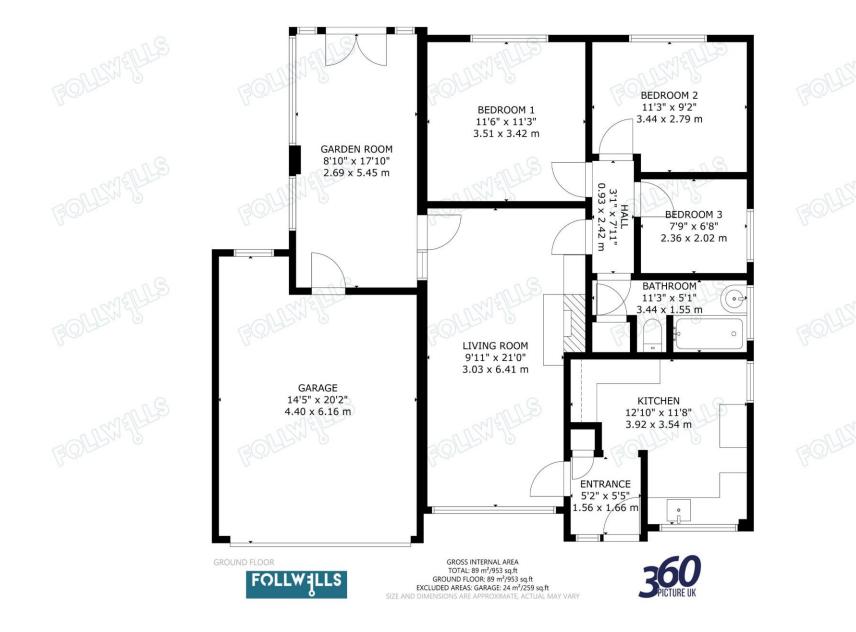

Visitors to the property are greeted by an entrance porch leading both to the kitchen and the living room. The kitchen is of a reasonable size with windows to two elevations providing ample natural light and offering space for a table and chairs. The large living room has a gas fire with stone surround and picture window to the front elevation. An inner porch leads to three bedrooms and the bathroom and has a loft access hatch. To the side of the bungalow is a conservatory set on a brick base and having double doors leading out to the rear garden, as well as an internal door to the one and a half width garage with power/lighting and electric up and over door.

## **FLOORPLAN**

FOLLWąLLS