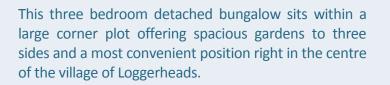

Visitors to the property are greeted by an entrance porch leading both to the kitchen and the living room. The kitchen is of a reasonable size with windows to two elevations providing ample natural light and offering space for a table and chairs. The large living room has a gas fire with stone surround and picture window to the front elevation. An inner porch leads to three bedrooms and the bathroom and has a loft access hatch. To the side of the bungalow is a conservatory set on a brick base and having double doors leading out to the rear garden, as well as an internal door to the one and a half width garage with power/lighting and electric up and over door.