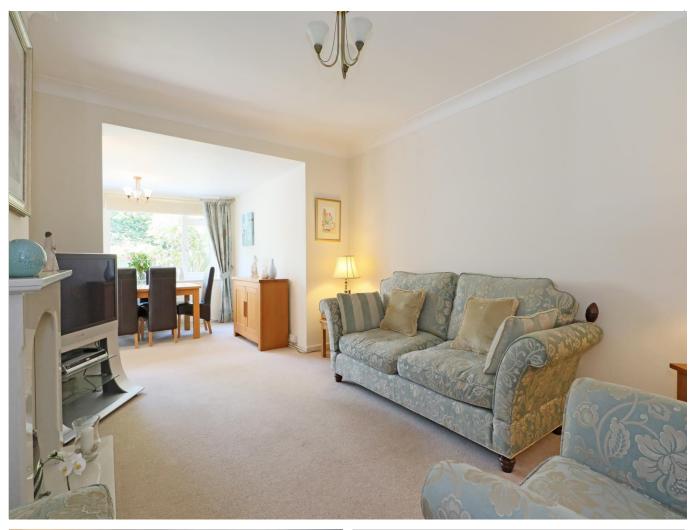

The house has a single storey extension to the rear creating a larger principal reception room and kitchen, this in turn leads through to a conservatory at the back of the house with access to a utility room and the garage. To the first floor are three well proportioned bedrooms served by a family bathroom.