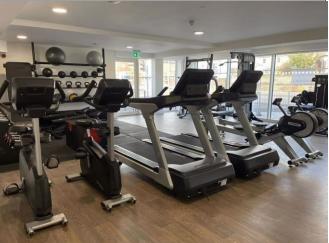

The accommodation to this apartment features a kitchenette and an en-suite bathroom. There are also numerous communal areas including access to a gym, communal lounge with pool tables, laundry room, cycle store and roof garden terraces overlooking the park.