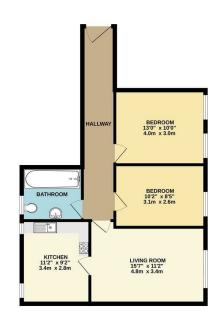

GROUND FLOOR

TOTAL FLOOR AREA: 664 sq.ft. (61.7 sq.m.) approx.

White every winers for base here nate to exact the accuracy of the florgish consistent dever, invasions of doors, vindows, soons and any other terms are approximate and no responsibility is taken for any error omission or instructioner. This gain is set illustrates purpose only and should be used as such by any expospective purchaser. The services, systems and appliances shown have not been tested and no guarant as to their operating of efficiency can be given.

Council: Barking And Dagenham | Council Tax Band: C | Floor Area: 645.00 sq ft

The Agent has not tested any apparatus ,equipment, fixtures and fittings or services and so cannot verify that they are in working order or fit for the purpose. A buyer is advised to obtain verification from their solicitor or surveyor.