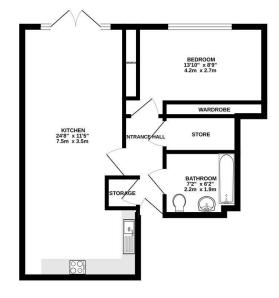

GROUND FLOOR 484 sq.ft. (45.0 sq.m.) approx.

Council: Waltham Forest | Council Tax Band: B |

Floor Area: 407.00 sq ft

The Agent has not tested any apparatus , equipment, fixtures and fittings or services and so cannot verify that they are in working order or fit for the purpose. A buyer is advised to obtain verification from their solicitor or surveyor.

Welcome to this charming ground floor flat located on Hawker Place in the vibrant area of Walthamstow, London. This delightful property features one spacious reception room, one comfortable bedroom, and a well-appointed bathroom, making it an ideal choice for individuals or couples seeking a cosy home.