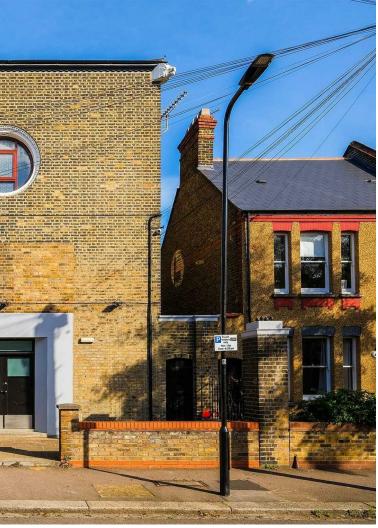

GROUND FLOOR 89 sq.ft. (8.3 sq.m.) approx

Bloxhall Road, London, E10 7LR £600 Per Calendar Month Bedrooms: 1 | Reception Rooms: 0 | Bathrooms: 0

ergy Efficiency Rating

Council: Waltham Forest

Council Tax Band: Exempt | Floor Area: 89.00 sq ft

Email: walthamstow@churchill-estates.co.uk

Available Now - Furnished - Churchill Estates are offering this furnished bed sit flat located within an imposing period building. The property offers a communal bathroom and utility/washing room. Water rates, Council Tax and Wifi bills are INLCUDED. The property also benefits from a small courtyard garden which can be used as bicycle storage.

The property is located on Bloxhall road within the ever-popular Clementina Estate with Lea Bridge Station, Local Bus/Cycle Routes & Shopping Amenities within close proximity.

Call one of our friendly, helpful team now on 020 8503 6060 to book your appointment to view. Don't miss the opportunity to make this bedsit your own and experience the best of London living. Contact us today to arrange a viewing and take the first step towards calling this charming property your new home.