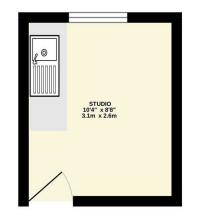

GROUND FLOOR 89 sq.ft. (8.3 sq.m.) approx

Bloxhall Road, London, E10 7LR £600 Per Calendar Month Bedrooms: 1 | Reception Rooms: 0 | Bathrooms: 0

ergy Efficiency Rating

Council: Waltham Forest

Council Tax Band: Exempt | Floor Area: 89.00 sq ft