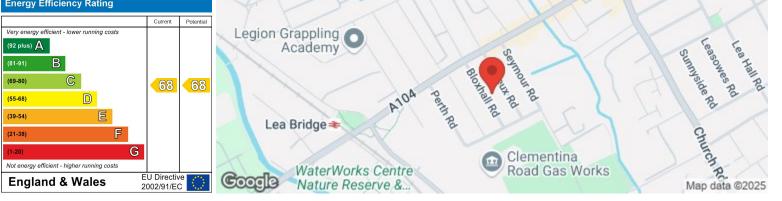

GROUND FLOOR 89 sq.ft. (8.3 sq.m.) approx

Bloxhall Road, London, E10 7LR £600 Per Calendar Month Bedrooms: 1 | Reception Rooms: 0 | Bathrooms: 0

ergy Efficiency Rating

Council: Waltham Forest

Council Tax Band: Exempt | Floor Area: 89.00 sq ft

The property is located on Bloxhall road within the ever-popular Clementina Estate with Lea Bridge Station, Local Bus/Cycle Routes & Shopping Amenities within close proximity.

Call one of our friendly, helpful team now on 020 8503 6060 to book your appointment to view. Don't miss the opportunity to make this bedsit your own and experience the best of London living. Contact us today to arrange a viewing and take the first step towards calling this charming property your new home.