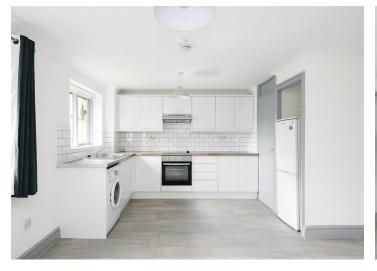

The property has been newly refurbished throughout and boasts Double Glazing, Electric Heating, Modern Bathroom, Security Entryphone system, 16'3 x 15'8 Lounge/Dining Room & Modern Kitchen with appliances.