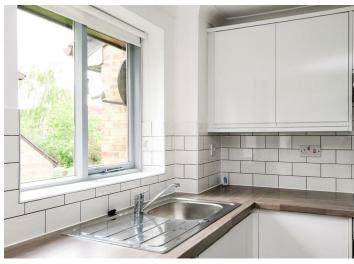

The property has been newly refurbished throughout and boasts Double Glazing, Electric Heating, Modern Bathroom, Security Entryphone system, 16'3 x 15'8 Lounge/Dining Room & Modern Kitchen with appliances.