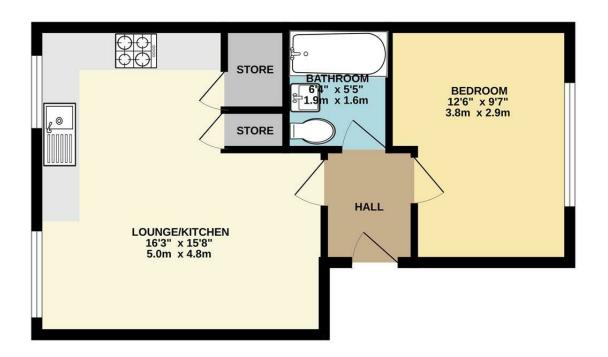

## 1ST FLOOR 413 sq.ft. (38.4 sq.m.) approx.

TOTAL FLOOR AREA: 413 sq.ft. (38.4 sq.m.) approx.

Whilst every attempt has been made to ensure the accuracy of the floorplan contained here, measurements of doors, windows, rooms and any other items are approximate and no responsibility is taken for any enror, omission or mis-statement. This plan is for flustrative purposes only and should be used as such by any ospective purchaser. The services, systems and appliances shown have not been tested and no guarante as to their operability or efficiency can be given.