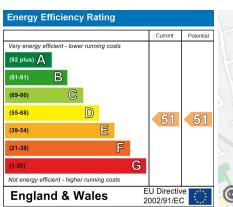

Council: Waltham Forest | Council Tax Band: B | Floor Area: 383.00 sq ft

The Agent has not tested any apparatus ,equipment, fixtures and fittings or services and so cannot verify that they are in working order or fit for the purpose. A buyer is advised to obtain verification from their solicitor or surveyor.