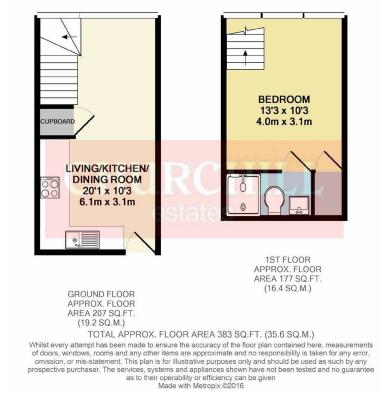

Council: Waltham Forest | Council Tax Band: B | Floor Area: 383.00 sq ft

The Agent has not tested any apparatus ,equipment, fixtures and fittings or services and so cannot verify that they are in working order or fit for the purpose. A buyer is advised to obtain verification from their solicitor or surveyor.