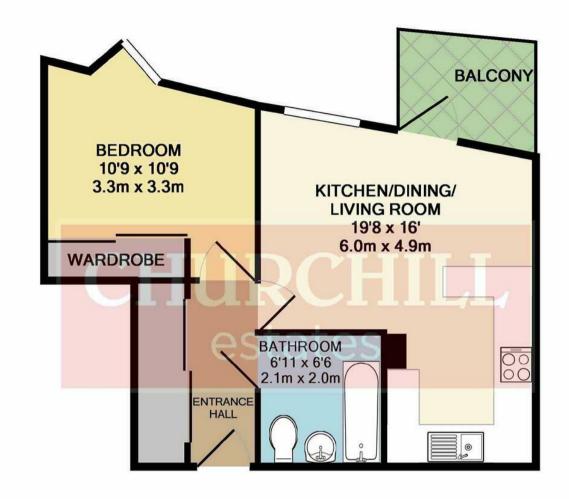

The flat features a spacious reception room, perfect for both relaxation and entertaining guests. The bedroom is thoughtfully designed to ensure comfort and tranquillity, while the bathroom is modern and functional. A notable highlight of this property is the charming balcony, where you can enjoy your morning coffee or unwind in the evening with a view of the vibrant cityscape.

## TOTAL APPROX. FLOOR AREA 422 SQ.FT. (39.2 SQ.M.)

Whilst every attempt has been made to ensure the accuracy of the floor plan contained here, measurements of doors, windows, rooms and any other items are approximate and no responsibility is taken for any error, omission, or mis-statement. This plan is for illustrative purposes only and should be used as such by any prospective purchaser. The services, systems and appliances shown have not been tested and no guarantee as to their operability or efficiency can be given