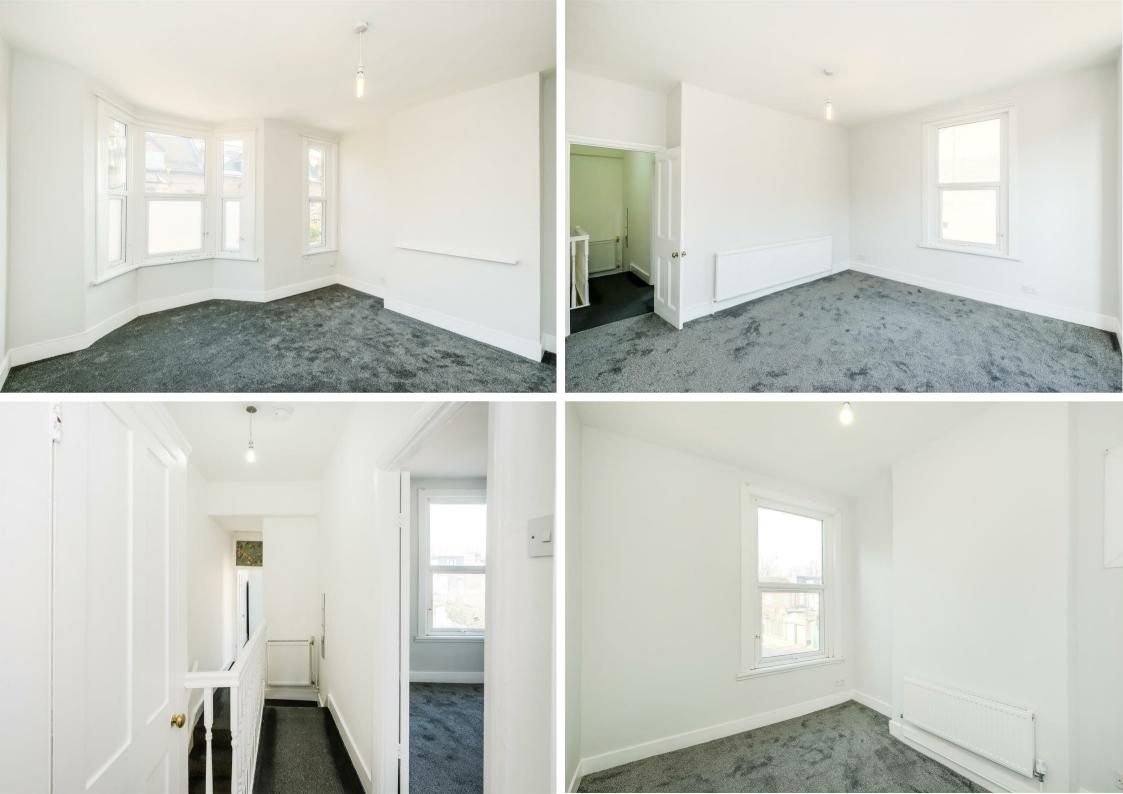

## Bathrooms: 1

Guide price £325,000 - £350,000. This First Floor Converted flat offers a perfect blend of comfort and convenience. Spanning an inviting 533 square feet, the property features a wellproportioned, dual aspect reception room that serves as an ideal space for relaxation or entertaining guests, the property also enjoys a newly fitted kitchen with built-in Oven & Hob, a Fitted bedroom and modern bathroom/wc