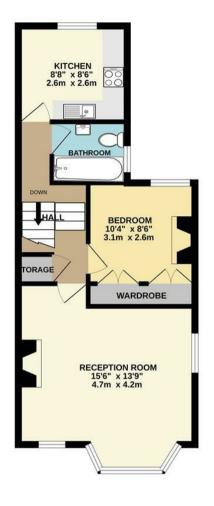

## Guide Price £325,000

Tenure: Leasehold

Floor Area: 533.00 sq ft

Local Authority: Waltham Forest

Council Tax Band: B

Bedrooms: 1

Receptions: 1

TOTAL FLOOR AREA: 533 sq.1, (495 sq.m,) approx. While every strength bas been made to ensure the accuracy of the foregoin considering the remaining the sector and the ensure the accuracy of the foregoin considering the sector and any other items are approximate and no responsibility is taken for any error, emission of me's statement. This pains the full attable supplications shown have not been iteside and no guarantee and the particular statement and the st