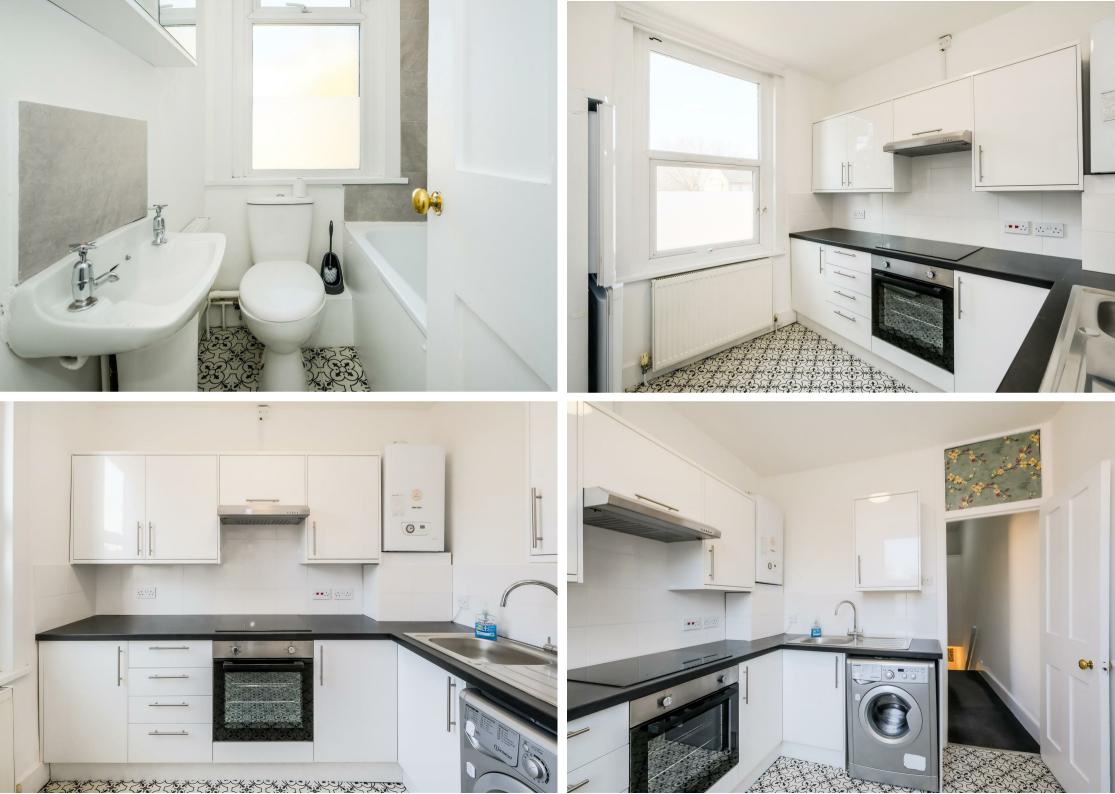

## Bathrooms: 1

Guide price £325,000 - £350,000. This First Floor Converted flat offers a perfect blend of comfort and convenience. Spanning an inviting 533 square feet, the property features a wellproportioned, dual aspect reception room that serves as an ideal space for relaxation or entertaining guests, the property also enjoys a newly fitted kitchen with built-in Oven & Hob, a Fitted bedroom and modern bathroom/wc