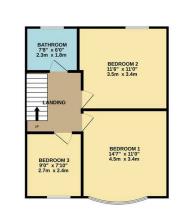

1ST FLOOR 474 sq.ft. (44.0 sq.m.) approx

Whilst every attempt has been made to ensure the accuracy of the Booplan contained here, measurements of doors, windows, comis and any other items are approximate and no responsibility is taken for any error, omission or measthement. This plan is for ill statistical propose only and should be used as such by any prospective purchaser. The are so to their operation of the propose of the statistical beginned as to their operation of entire the statistical proposed by the statistical statistics. The area of the statistical proposed by the statistical statistics and the statistics are statistically as the statistical statistics.