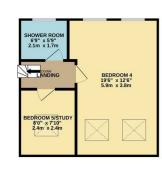

1ST FLOOR 474 sq.ft. (44.0 sq.m.) approx

Whilst every attempt has been made to ensure the accuracy of the Booplan contained here, measurements of doors, windows, comis and any other items are approximate and no responsibility is taken for any error, omission or measthement. This plan is for ill statistical propose only and should be used as such by any prospective purchaser. The are so to their operation of the propose of the statistical beginned as to their operation of entire the statistical proposed by the statistical statistics. The area of the statistical proposed by the statistical statistics and the statistics are statistically as the statistical statistics.