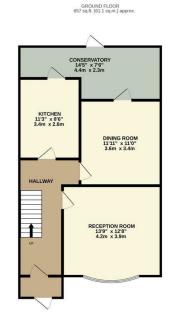

Council: Waltham Forest | Council Tax Band: D | Floor Area: 1499.00 sq ft

The Agent has not tested any apparatus ,equipment, fixtures and fittings or services and so cannot verify that they are in working order or fit for the purpose. A buyer is advised to obtain verification from their solicitor or surveyor.