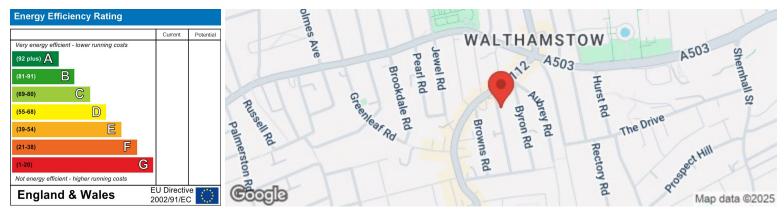

Council: Waltham Forest | Council Tax Band: D | Floor Area: 1499.00 sq ft

The Agent has not tested any apparatus ,equipment, fixtures and fittings or services and so cannot verify that they are in working order or fit for the purpose. A buyer is advised to obtain verification from their solicitor or surveyor.

References to the tenure of a property are based on information supplied by the seller. The agent has not had the sight of the title documents. A buyer is advised to obtain verification from their solicitors.