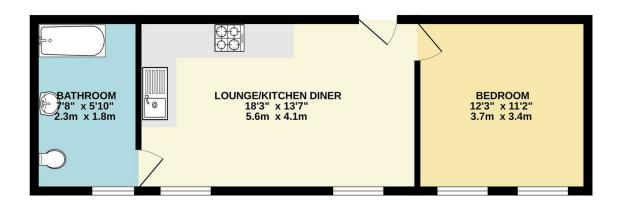

GROUND FLOOR 407 sq.ft. (37.8 sq.m.) approx.

Whist every attempt has been made to ensure the accuracy of the floorplan contained here, measurements of doors, windows, rooms and any other items are approximate and no responsibility is taken for any error, omission or mini-statement. This plan is for illustrative purposes only and should be used as such by any prospective purchaser. The services, systems and appliances shown have not been tested and no guarantee as to their operability or efficiency can be given.

Council: Barking & Dagenham | Council Tax Band: B | Floor Area: 407.00 sq ft

The Agent has not tested any apparatus, equipment, fixtures and fittings or services and so cannot verify that they are in working order or fit for the purpose. A buyer is advised to obtain verification from their solicitor or surveyor.