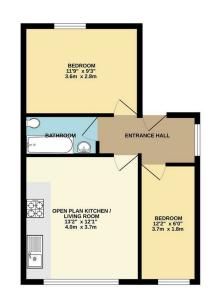

GROUND FLOOR 424 sq.ft. (39.4 sq.m.) approx

TOTAL FLOOR AREA, 1424 sq.ft. (39.4 sq.m.) approx.

White every steeps that been made a resurce the accuracy of the foreign consider lever, inseasorement of doors, windows, shows and any other times are approximate and on responsibly is taken to any enough consistence or inseasor or inseasor or inseasor or inseasorement. This plan is not absorbed proposed to see that when proposed to see that the proposed only and should be used as such by any prospective purchases. The services, systems and oppliances above have not been tested and no guarante as to their operatinity or efforcing can be given.

Council: Waltham Forest | Council Tax Band: B | Floor Area: 384.00 sq ft

The Agent has not tested any apparatus ,equipment, fixtures and fittings or services and so cannot verify that they are in working order or fit for the purpose. A buyer is advised to obtain verification from their solicitor or surveyor.