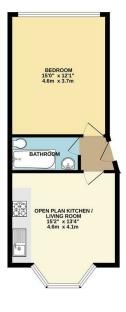

GROUND FLOOR 408 sq.ft. (37.9 sq.m.) approx

Council Tax Band: B | Floor Area: 408.00 sq ft Council: Waltham Forest

The Agent has not tested any apparatus , equipment, fixtures and fittings or services and so cannot verify that they are in working order or fit for the purpose. A buyer is advised to obtain verification from their solicitor or surveyor.