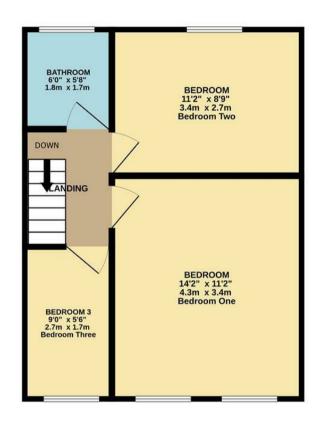

- Two Reception Rooms
- Triangular Shaped Plot
- Lloyd Park Location

- Fitted Kitchen
- Extensive Frontage
- Gas C/H & Double Glazed

TOTAL FLOOR AREA: 722 sq.ft. (67.1 sq.m.) approx.

Whilst every attempt has been made to ensure the accuracy of the floorplan contained here, measurements of doors, windows, rooms and any other items are approximate and no responsibility is taken for any error, omission or mis-statement. This plan is for illustrative purposes only and should be used as such by any prospective purchaser. The services, systems and appliances shown have not been tested and no guarantee as to their operability or efficiency can be given.