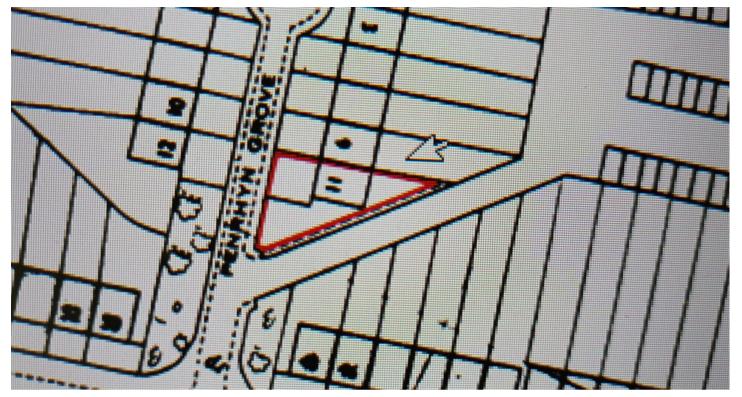

Guide price £600,000-£625,000. This endterrace house set on an interesting Triangular shaped plot, affording an extensive frontage, offers accommodation currently arranged over two floors, with three bedrooms and family bathroom to the first floor and two reception rooms together with the kitchen to the ground floor, externally there are gardens to three sides of the property.

- Two Reception Rooms
- Triangular Shaped Plot
- Lloyd Park Location

- Fitted Kitchen
- Extensive Frontage
- Gas C/H & Double Glazed

TOTAL FLOOR AREA: 722 sq.ft. (67.1 sq.m.) approx.

Whilst every attempt has been made to ensure the accuracy of the floorplan contained here, measurements of doors, windows, rooms and any other items are approximate and no responsibility is taken for any error, omission or mis-statement. This plan is for illustrative purposes only and should be used as such by any prospective purchaser. The services, systems and appliances shown have not been tested and no guarantee as to their operability or efficiency can be given.