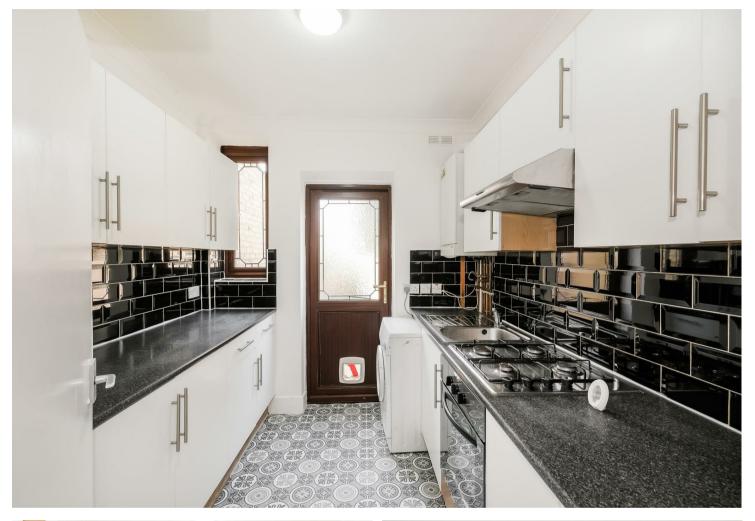

Guide price £600,000-£625,000. This endterrace house set on an interesting Triangular shaped plot, affording an extensive frontage, offers accommodation currently arranged over two floors, with three bedrooms and family bathroom to the first floor and two reception rooms together with the kitchen to the ground floor, externally there are gardens to three sides of the property.

- Two Reception Rooms
- Triangular Shaped Plot
- Lloyd Park Location

- Fitted Kitchen
- Extensive Frontage
- Gas C/H & Double Glazed

TOTAL FLOOR AREA: 722 sq.ft. (67.1 sq.m.) approx.

Whilst every attempt has been made to ensure the accuracy of the floorplan contained here, measurements of doors, windows, rooms and any other items are approximate and no responsibility is taken for any error, omission or mis-statement. This plan is for illustrative purposes only and should be used as such by any prospective purchaser. The services, systems and appliances shown have not been tested and no guarantee as to their operability or efficiency can be given.