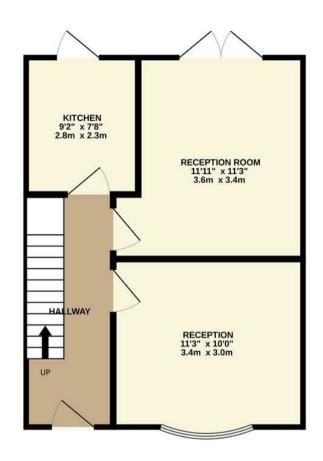

- Two Reception Rooms
- Triangular Shaped Plot
- Lloyd Park Location

- Fitted Kitchen
- Extensive Frontage
- Gas C/H & Double Glazed

TOTAL FLOOR AREA: 722 sq.ft. (67.1 sq.m.) approx.

Whilst every attempt has been made to ensure the accuracy of the floorplan contained here, measurements of doors, windows, rooms and any other items are approximate and no responsibility is taken for any error, omission or mis-statement. This plan is for illustrative purposes only and should be used as such by any prospective purchaser. The services, systems and appliances shown have not been tested and no guarantee as to their operability or efficiency can be given.