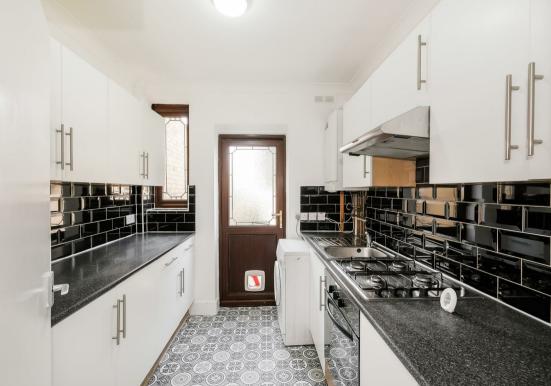

Guide price £600,000-£625,000. This endterrace house set on an interesting Triangular shaped plot, affording an extensive frontage, offers accommodation currently arranged over two floors, with three bedrooms and family bathroom to the first floor and two reception rooms together with the kitchen to the ground floor, externally there are gardens to three sides of the property.

- Two Reception Rooms
- Triangular Shaped Plot
- Lloyd Park Location

- Fitted Kitchen
- Extensive Frontage
- Gas C/H & Double Glazed

TOTAL FLOOR AREA: 722 sq.ft. (67.1 sq.m.) approx.

Whilst every attempt has been made to ensure the accuracy of the floorplan contained here, measurements of doors, windows, rooms and any other items are approximate and no responsibility is taken for any error, omission or mis-statement. This plan is for illustrative purposes only and should be used as such by any prospective purchaser. The services, systems and appliances shown have not been tested and no guarantee as to their operability or efficiency can be given.