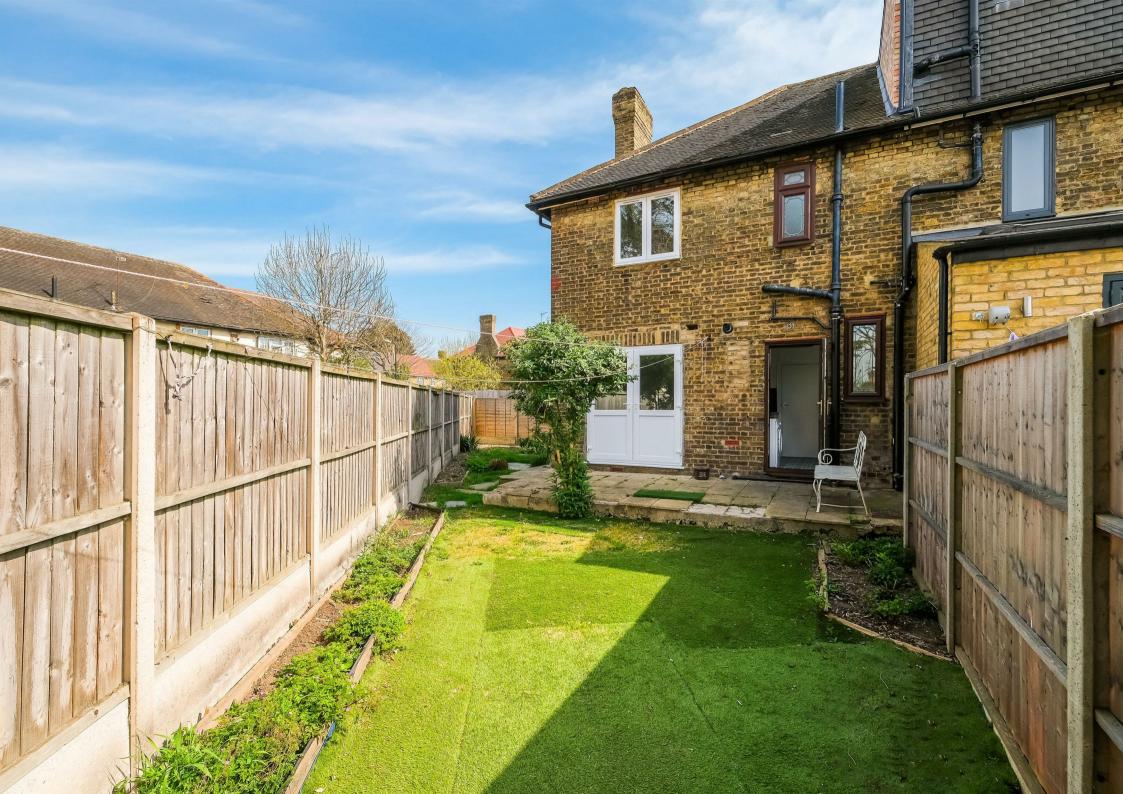

Guide price £600,000-£625,000. This endterrace house set on an interesting Triangular shaped plot, affording an extensive frontage, offers accommodation currently arranged over two floors, with three bedrooms and family bathroom to the first floor and two reception rooms together with the kitchen to the ground floor, externally there are gardens to three sides of the property.

- Two Reception Rooms
- Triangular Shaped Plot
- Lloyd Park Location

- Fitted Kitchen
- Extensive Frontage
- Gas C/H & Double Glazed

TOTAL FLOOR AREA: 722 sq.ft. (67.1 sq.m.) approx.

Whilst every attempt has been made to ensure the accuracy of the floorplan contained here, measurements of doors, windows, rooms and any other items are approximate and no responsibility is taken for any error, omission or mis-statement. This plan is for illustrative purposes only and should be used as such by any prospective purchaser. The services, systems and appliances shown have not been tested and no guarantee as to their operability or efficiency can be given.