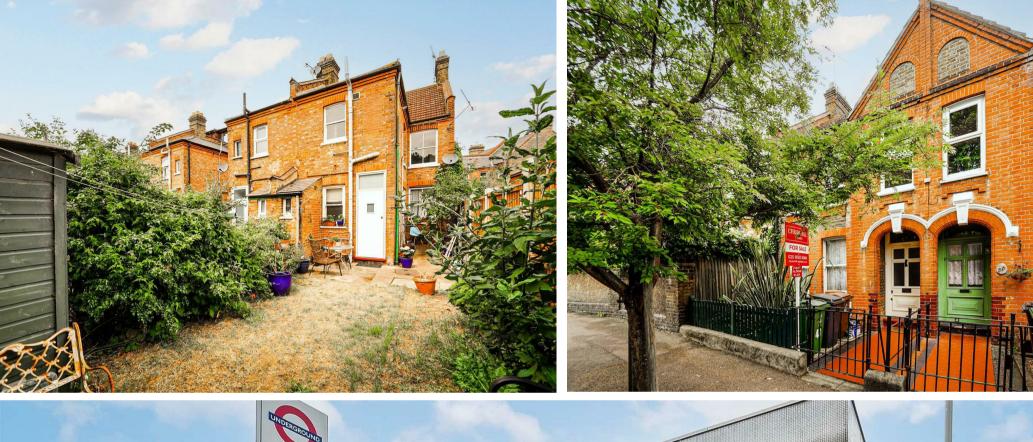

Guide price £350,000-£375,000. Conveniently situated on Hawarden Road is this delightful first-floor Warner built Flat, which is a perfect blend of comfort and convenience, still retaining its original brick facade and sash windows, the property retains much of its original kerb appeal.

The flat features a spacious reception room, providing a lovely space for relaxation or entertaining guests. The layout is thoughtfully designed to maximise space and light, creating an inviting atmosphere throughout. Having been the subject of recent redecoration, the property offers an excellent base to create your new home