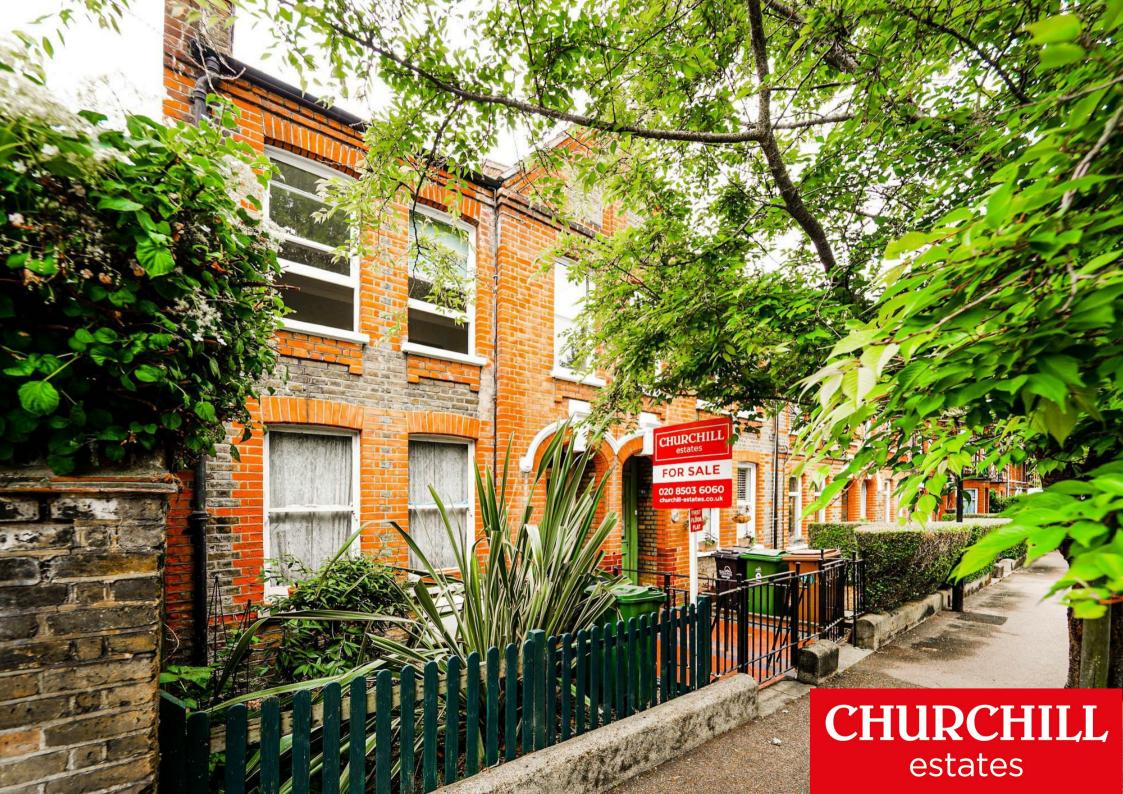

## Hawarden Road, Walthamstow

Guide price £350,000-£375,000. Conveniently situated on Hawarden Road is this delightful first-floor Warner built Flat, which is a perfect blend of comfort and convenience, still retaining its original brick facade and sash windows, the property retains much of its original kerb appeal.

- Chain Free
- Ex-Warner
- Access to Garden
- Close Blackhorse Road Station
- First Floor
- Long Lease
- Gas Central Heating
- Stroll Wetlands

GROUND FLOOR 62 sq.ft. (5.9 sq.m.) sporox 15T FLOOR 496 sq.t. (46.1 sq.m.) approx.