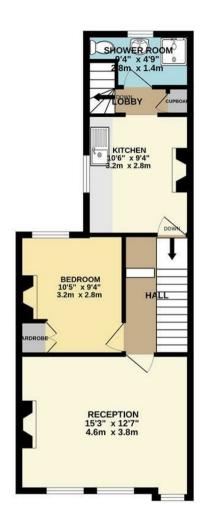

- Chain Free
- Ex-Warner
- Access to Garden
- Close Blackhorse Road Station
- First Floor
- Long Lease
- Gas Central Heating
- Stroll Wetlands

GROUND FLOOR 62 sq.ft. (5.9 sq.m.) sporox 15T FLOOR 496 sq.t. (46.1 sq.m.) approx.

TOTAL FLOOR AREA: 558 sq.ft. (51.9 sq.m.) approx.

Whist every attempt has been made to resure the accuracy of the Blooplan contained here, measurements of doors, windows, rooms and any other items are approximate and no responsibility is taken for any error, prospective purchaser. The services, systems and appliances shown have not been tested and no guarantee as to their operating or efficiency can be given by the properties of the