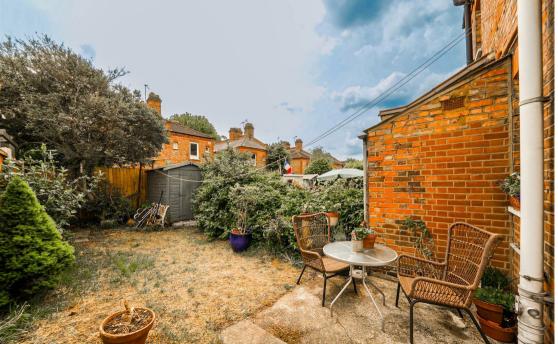

- Chain Free
- Ex-Warner
- Access to Garden
- Close Blackhorse Road Station
- First Floor
- Long Lease
- Gas Central Heating
- Stroll Wetlands

GROUND FLOOR 62 sq.ft. (5.9 sq.m.) sporox 15T FLOOR 496 sq.t. (46.1 sq.m.) approx.