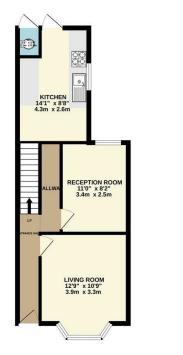

GROUND FLOOR 427 sq.ft. (39.7 sq.m.) appr

1ST FLOOR 412 sq.ft. (38.2 sq.m.) app

The Agent has not tested any apparatus , equipment, fixtures and fittings or services and so cannot verify that they are in working order or fit for the purpose. A buyer is advised to obtain verification from their solicitor or surveyor.