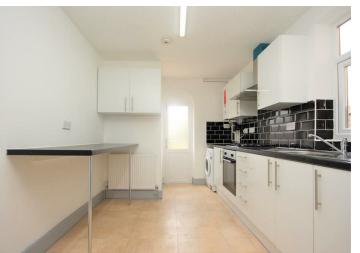

Internally the property has been recently decorated throughout to a high standard boasts a modern kitchen/breakfast room, modern bathroom suite, double glazing & gas central heating. The property further features a private 55ft patio rear garden.