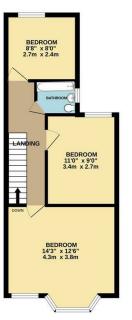

GROUND FLOOR 427 sq.ft. (39.7 sq.m.) appr

1ST FLOOR 412 sq.ft. (38.2 sq.m.) app

The Agent has not tested any apparatus , equipment, fixtures and fittings or services and so cannot verify that they are in working order or fit for the purpose. A buyer is advised to obtain verification from their solicitor or surveyor.