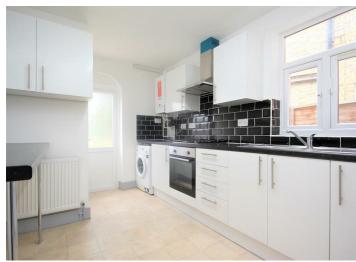

Internally the property has been recently decorated throughout to a high standard boasts a modern kitchen/breakfast room, modern bathroom suite, double glazing & gas central heating. The property further features a private 55ft patio rear garden.