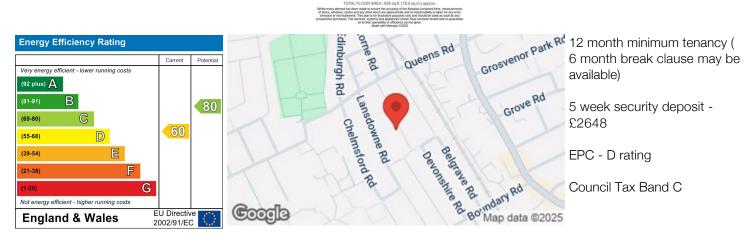

Available Now | Unfurnished | Double Glazing | Gas central Heating | 55ft Private Rear Garden | Recently Decorated Throughout | Walthamstow Central Station | Queens Road Station | Walthamstow Village | Two Reception

## Somerset Road, Walthamstow, E17 8QW £2,475 Per Calendar Month