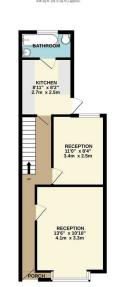

TOTAL FLOOR AREA: 9355q.ft. (87.0 sq.m.) approx. while every attempt has been made to ensure the accuracy of the foorplan contrained here, measurem of doors, amenture, received and approximation and one respectability is taken for any eromission or min-statement. This plan in fair likething purposes only and should be used as such by a contrained to a such that it is a support of the property of the support of the state of the contrained and no such

The property boasts a modern kitchen with appliances, modern ground-floor bathroom, modern first floor family bathroom, Two reception rooms with wood floor & bay window, well presented private rear garden & a large master bedroom.