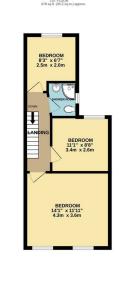

TOTAL FLOOR AREA: 9355q.ft. (87.0 sq.m.) approx. while every attempt has been made to ensure the accuracy of the foorplan contrained here, measurem of doors, amenture, received and approximation and one respectability is taken for any eromission or min-statement. This plan in fair likething purposes only and should be used as such by a contrained to a such that it is a support of the property of the support of the state of the contrained and no such

The property boasts a modern kitchen with appliances, modern ground-floor bathroom, modern first floor family bathroom, Two reception rooms with wood floor & bay window, well presented private rear garden & a large master bedroom.