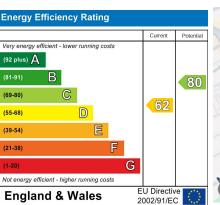

5 Week Security Deposit | £2763

EPC Rating | D

12 Months Tenancy with 6 Month Break Clause

Council Tax Band | C

The Agent has not tested any apparatus ,equipment, fixtures and fittings or services and so cannot verify that they are in working order or fit for the purpose. A buyer is advised to obtain verification from their solicitor or surveyor.