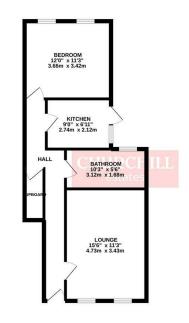

GROUND FLOOR 539 sq.ft. (50.0 sq.m.) approx

TOTAL FLOOR AREA: \$39 sq.ft. (\$0.0 sq.m.) approx.

White every stamper has been made to ensure the accuracy of the foreign consisted every necessary for the speciment of society. When the speciment is the speciment of society, working, speciment and only other ferms are approximate and on responsibly is taken to any enror consistent entities of the statestered. The plan is not in absolute processor only and should be used as such by any prospective purchaser. The services, systems and appliances shown have not been tested and no guarante as to their operatingly or efforcing out the given.

Council: LBWF | Council Tax Band: B | Floor Area: 539.00 sq ft

The Agent has not tested any apparatus ,equipment, fixtures and fittings or services and so cannot verify that they are in working order or fit for the purpose. A buyer is advised to obtain verification from their solicitor or surveyor.

Nestled on Morieux Road in the vibrant area of Leyton, this charming one-bedroom ground floor Warner maisonette offers a delightful living experience. Spanning an inviting 539 square feet, the property features a well-proportioned reception room, perfect for relaxation or entertaining guests. The bedroom provides a comfortable retreat, while the bathroom is conveniently located to serve both residents and visitors.