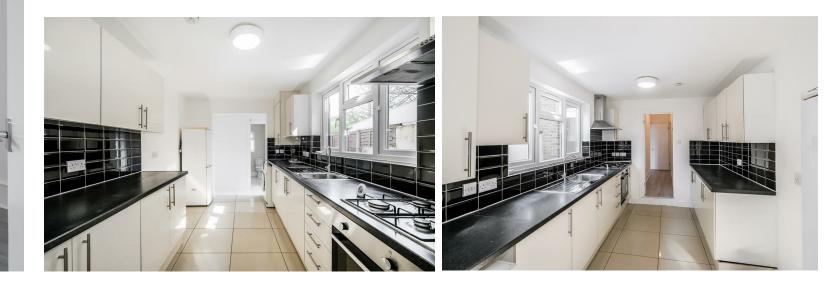

Internally the property has been recently decorated throughout to a high standard boasts a modern kitchen, modern bathroom suite, double glazing & gas central heating. The property further features a private 40ft rear garden.