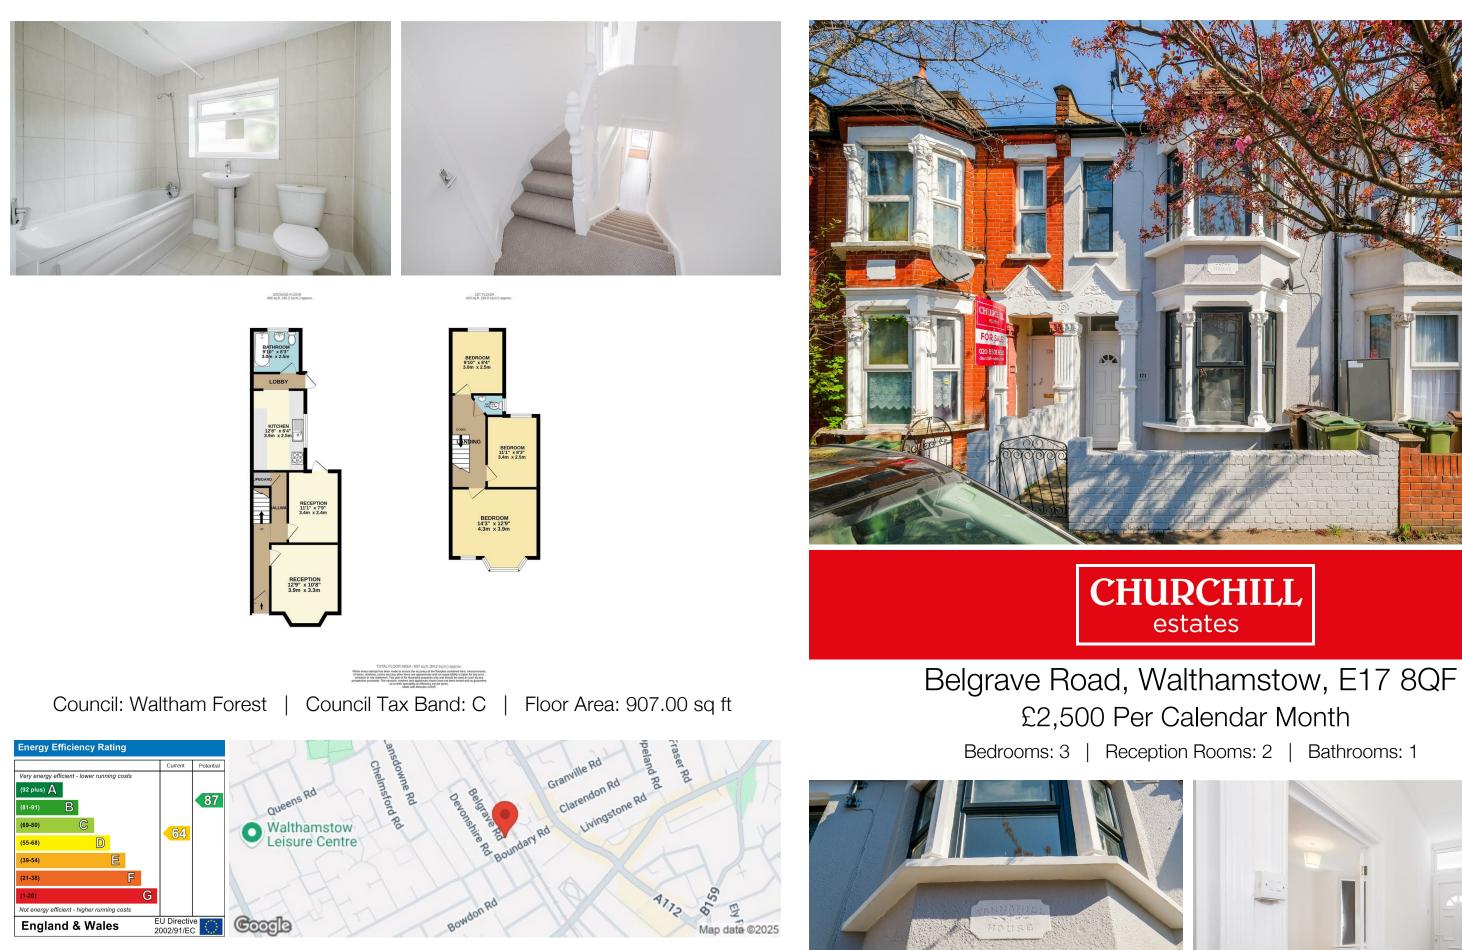

Email: walthamstow@churchill-estates.co.uk

Available Now - Unfurnished - Churchill Estates are pleased to offer this modern Three Bedroom & Two Reception Victorian Terrace House located conveniently for access to Walthamstow Central, Queens Road & St James Street Stations whilst also accessible to Walthamstow Village, Local Shops and Schools.

Internally the property has been recently decorated throughout to a high standard boasts a modern kitchen, modern bathroom suite, double glazing & gas central heating. The property further features a private 40ft rear garden.