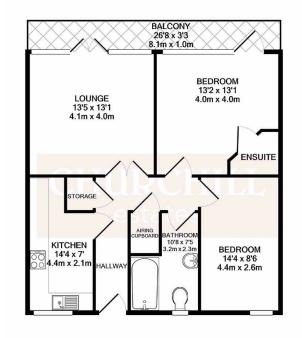

TOTAL APPROX. FLOOR AREA 731 SQ.FT. (67.9 SQ.M.)
Whilst every attempt has been made to ensure the accuracy of the floor plan contained here, measurements of doors, windows, rooms and any other items are approximate and no responsibility is taken for any error, omission, or mis-statement. This plan is for illustrative purposes only and should be used as such by any prospective purchaser. The services, systems and appliances shown have not been tested and no guarantee as to their operability or efficiency can be given

Council: Newham | Council Tax Band: C | Floor Area: 645.00 sq ft

The Agent has not tested any apparatus ,equipment, fixtures and fittings or services and so cannot verify that they are in working order or fit for the purpose. A buyer is advised to obtain verification from their solicitor or surveyor.