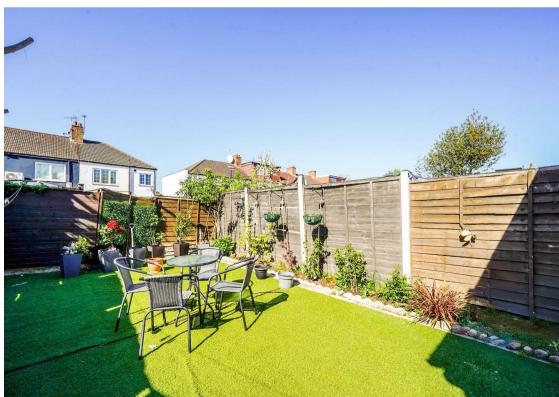

This spacious and stylish four-bedroom Victorian terrace spans three floors, blending period charm with bold, eclectic design. Thoughtfully extended on the ground floor, it offers a sleek shower room, a low-maintenance southwest facing rear garden, and over 500 sq ft of versatile living space.

The bay-fronted reception room features rich, dark hardwood flooring, flowing into a stunning open-plan kitchen and living area, bathed in natural light from a skylight and finished with sleek grey cabinetry and chunky worktops. Step outside to your private garden—surrounded by timber fencing and mature greenery.