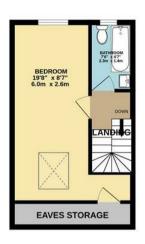

## Offers In Excess Of £750,000

Tenure: Freehold

Floor Area: 1333.00 sq ft

Local Authority : Waltham Forest

Council Tax Band: C

Bedrooms: 4

Receptions: 2

Bathrooms: 2

Upstairs are three vibrant bedrooms and a chic, tiled WC, while the loft conversion hosts a bright principal bedroom with skylights and easy access to a stylish family bathroom.

Located just half a mile from Walthamstow Central for swift City and West End access, and close to Epping Forest and Walthamstow Village. With seven 'Outstanding'-rated schools nearby, this home offers the perfect balance of lifestyle, location and character.

TOTAL FLOOR AREA: 1333 sq.ft. (123.8 sq.m.) approx.

Whilst every ulterript has been made to ensure the accuracy of the floorplan contained here, measurements of doors, windows, norms and any other items are approximate and not responsibility is taken for any recommission or mis-statement. This plan is for illustrative purposes only and should be used as such by any prospective purchaser. The services, systems and appliances shown have not been tested and no guarantee as to their operability or efficiency can be given.