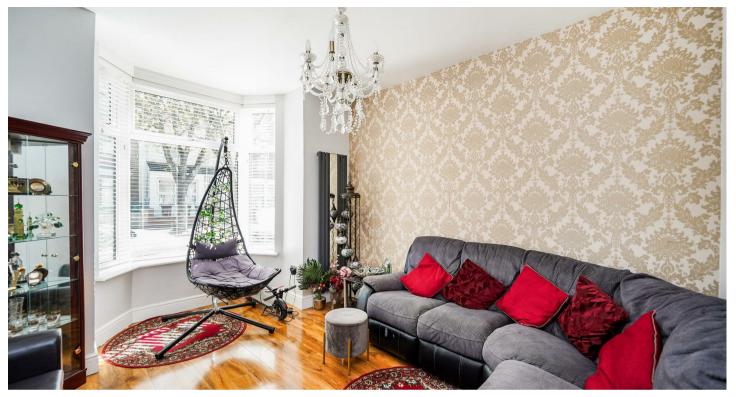

The bay-fronted reception room features rich, dark hardwood flooring, flowing into a stunning open-plan kitchen and living area, bathed in natural light from a skylight and finished with sleek grey cabinetry and chunky worktops. Step outside to your private garden—surrounded by timber fencing and mature greenery.