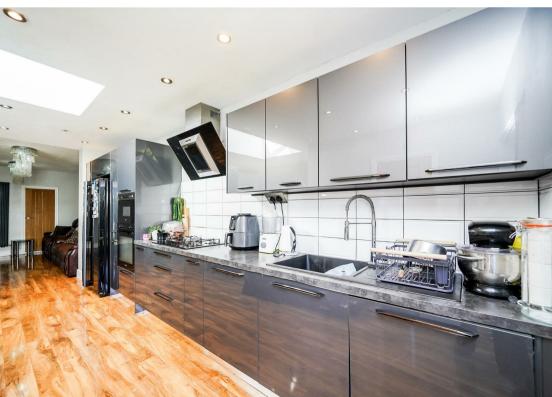

The bay-fronted reception room features rich, dark hardwood flooring, flowing into a stunning open-plan kitchen and living area, bathed in natural light from a skylight and finished with sleek grey cabinetry and chunky worktops. Step outside to your private garden—surrounded by timber fencing and mature greenery.