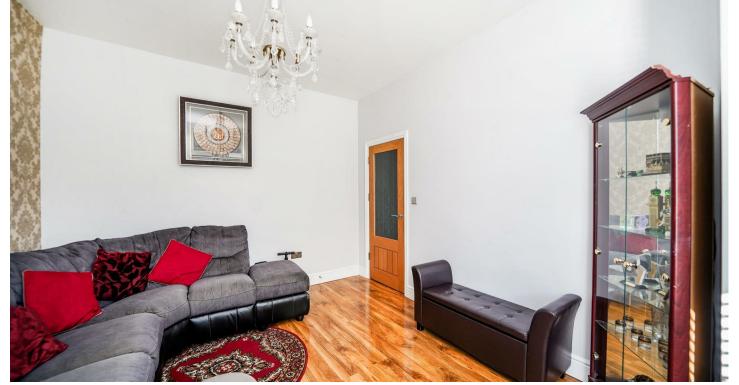

The bay-fronted reception room features rich, dark hardwood flooring, flowing into a stunning open-plan kitchen and living area, bathed in natural light from a skylight and finished with sleek grey cabinetry and chunky worktops. Step outside to your private garden—surrounded by timber fencing and mature greenery.