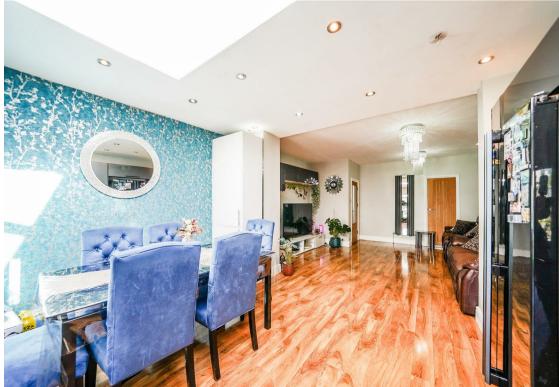

The bay-fronted reception room features rich, dark hardwood flooring, flowing into a stunning open-plan kitchen and living area, bathed in natural light from a skylight and finished with sleek grey cabinetry and chunky worktops. Step outside to your private garden—surrounded by timber fencing and mature greenery.