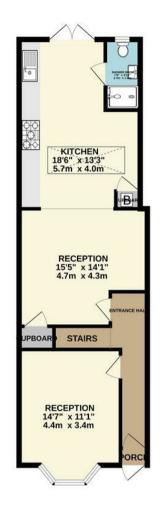

TOTAL FLOOR AREA: 1333 sq.ft. (123.8 sq.m.) approx.

Whilst every ulterript has been made to ensure the accuracy of the floorplan contained here, measurements of doors, windows, norms and any other items are approximate and not responsibility is taken for any recommission or mis-statement. This plan is for illustrative purposes only and should be used as such by any prospective purchaser. The services, systems and appliances shown have not been tested and no guarantee as to their operability or efficiency can be given.

Made with Metropix (2020)

Email walthamstow@churchill-estates.co.uk

To view call **0208 503 6060** 