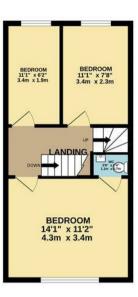

## Offers In Excess Of £750,000

Tenure: Freehold

Floor Area: 1333.00 sq ft

Local Authority : Waltham Forest

Council Tax Band: C

Bedrooms: 4

Receptions: 2

Bathrooms: 2

Upstairs are three vibrant bedrooms and a chic, tiled WC, while the loft conversion hosts a bright principal bedroom with skylights and easy access to a stylish family bathroom.

Located just half a mile from Walthamstow Central for swift City and West End access, and close to Epping Forest and Walthamstow Village. With seven 'Outstanding'-rated schools nearby, this home offers the perfect balance of lifestyle, location and character.

TOTAL FLOOR AREA: 1333 sq.ft. (123.8 sq.m.) approx.

Whilst every ulterript has been made to ensure the accuracy of the floorplan contained here, measurements of doors, windows, norms and any other items are approximate and not responsibility is taken for any recommission or mis-statement. This plan is for illustrative purposes only and should be used as such by any prospective purchaser. The services, systems and appliances shown have not been tested and no guarantee as to their operability or efficiency can be given.