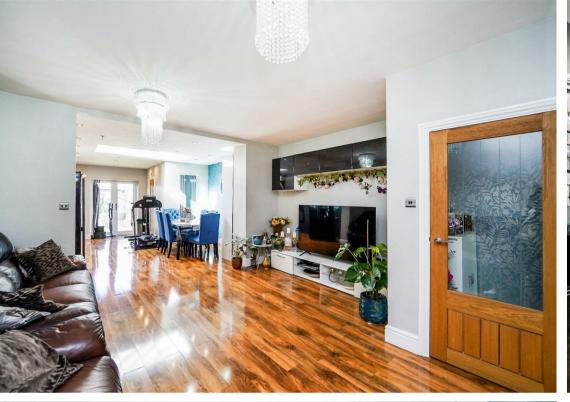

This spacious and stylish four-bedroom Victorian terrace spans three floors, blending period charm with bold, eclectic design. Thoughtfully extended on the ground floor, it offers a sleek shower room, a low-maintenance southwest facing rear garden, and over 500 sq ft of versatile living space.

The bay-fronted reception room features rich, dark hardwood flooring, flowing into a stunning open-plan kitchen and living area, bathed in natural light from a skylight and finished with sleek grey cabinetry and chunky worktops. Step outside to your private garden—surrounded by timber fencing and mature greenery.