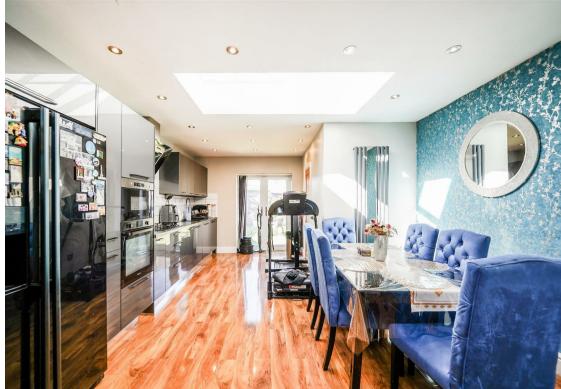

The bay-fronted reception room features rich, dark hardwood flooring, flowing into a stunning open-plan kitchen and living area, bathed in natural light from a skylight and finished with sleek grey cabinetry and chunky worktops. Step outside to your private garden—surrounded by timber fencing and mature greenery.