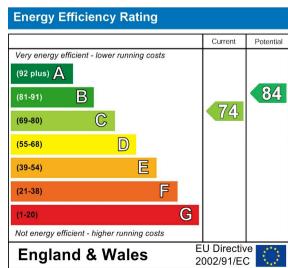

## Violet Road, Walthamstow

## Offers In Excess Of £750,000

Tenure: Freehold

Floor Area: 1333.00 sq ft

Local Authority : Waltham Forest

Council Tax Band: C

Bedrooms: 4

Receptions: 2

Bathrooms: 2











This spacious and stylish four-bedroom Victorian terrace spans three floors, blending period charm with bold, eclectic design. Thoughtfully extended on the ground floor, it offers a sleek shower room, a low-maintenance southwest facing rear garden, and over 500 sq ft of versatile living space.

The bay-fronted reception room features rich, dark hardwood flooring, flowing into a stunning open-plan kitchen and living area, bathed in natural light from a skylight and finished with sleek grey cabinetry and chunky worktops. Step outside to your private garden—surrounded by timber fencing and mature greenery.

Upstairs are three vibrant bedrooms and a chic, tiled WC, while the loft conversion hosts a bright principal bedroom with skylights and easy access to a stylish family bathroom.