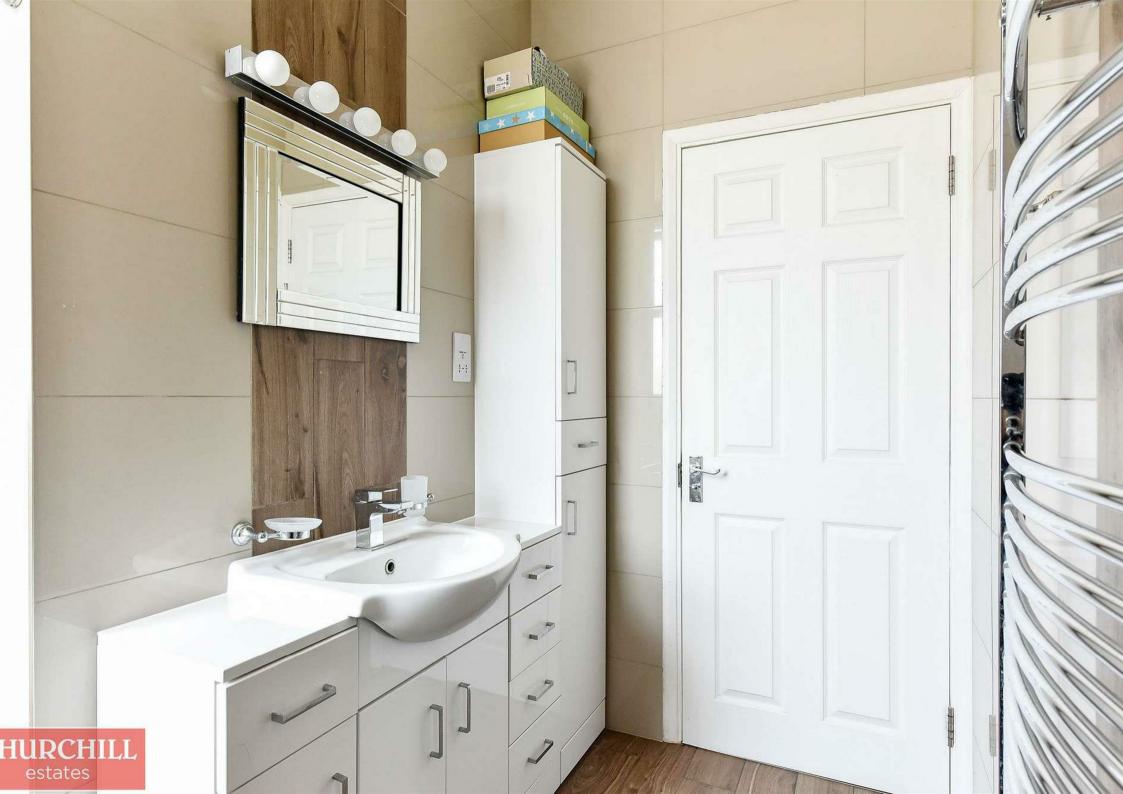

Step inside to find a bright and spacious entrance hall with stairs leading up to the main accommodation.

Recently refurbished by the current owner, the property boasts a modern, open-plan living and kitchen area complete with integrated appliances, a generously sized double bedroom, and a stylish, fully tiled bathroom. Additional features include double glazing throughout and gas central heating, making this a true turnkey home.

CHURCHILL

- Integrated Appliances
- One Bedroom Top Floor Flat in Central Walthamstow
- Modern, Fully Tiled Bathroom
- Comes with Allocated Parking Space
- Chain-free Sale Perfect for First-time Buyers or Investors Positioned Above a Quiet Commercial Unit