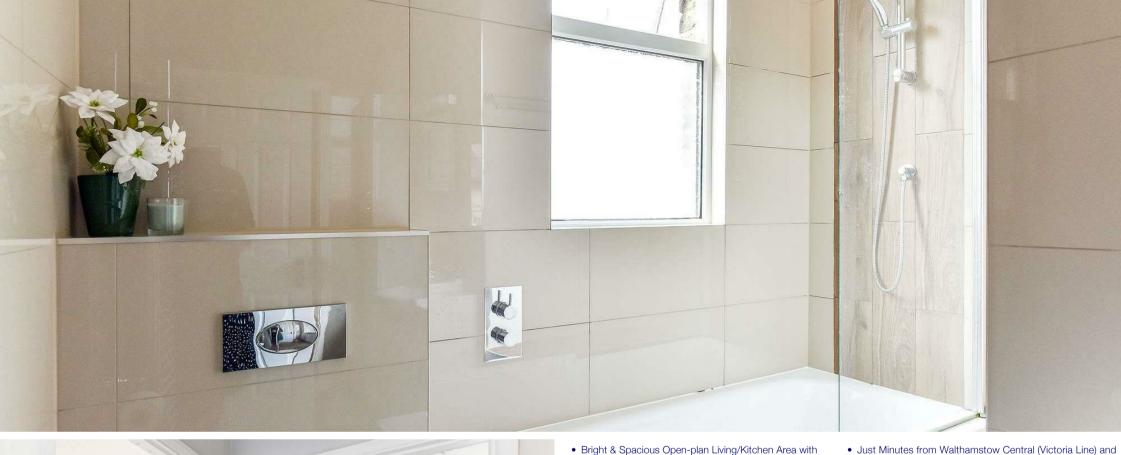

Step inside to find a bright and spacious entrance hall with stairs leading up to the main accommodation.

Recently refurbished by the current owner, the property boasts a modern, open-plan living and kitchen area complete with integrated appliances, a generously sized double bedroom, and a stylish, fully tiled bathroom. Additional features include double glazing throughout and gas central heating, making this a true turnkey home.

CHURCHILL

- Integrated Appliances
- One Bedroom Top Floor Flat in Central Walthamstow
- Modern, Fully Tiled Bathroom
- Comes with Allocated Parking Space
- Chain-free Sale Perfect for First-time Buyers or Investors Positioned Above a Quiet Commercial Unit