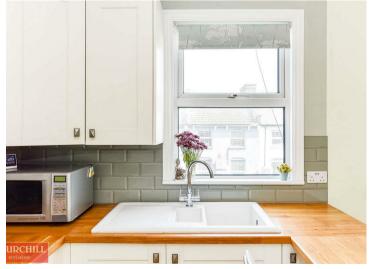

Step inside to find a bright and spacious entrance hall with stairs leading up to the main accommodation.

Recently refurbished by the current owner, the property boasts a modern, open-plan living and kitchen area complete with integrated appliances, a generously sized double bedroom, and a stylish, fully tiled bathroom. Additional features include double glazing throughout and gas central heating, making this a true turnkey home.

CHURCHILL

- Integrated Appliances
- One Bedroom Top Floor Flat in Central Walthamstow
- Modern, Fully Tiled Bathroom
- Comes with Allocated Parking Space
- Chain-free Sale Perfect for First-time Buyers or Investors Positioned Above a Quiet Commercial Unit