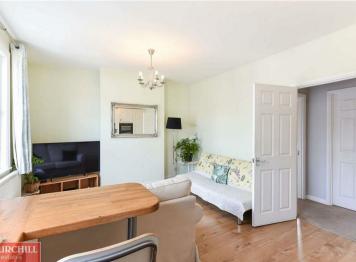

Step inside to find a bright and spacious entrance hall with stairs leading up to the main accommodation.

Recently refurbished by the current owner, the property boasts a modern, open-plan living and kitchen area complete with integrated appliances, a generously sized double bedroom, and a stylish, fully tiled bathroom. Additional features include double glazing throughout and gas central heating, making this a true turnkey home.