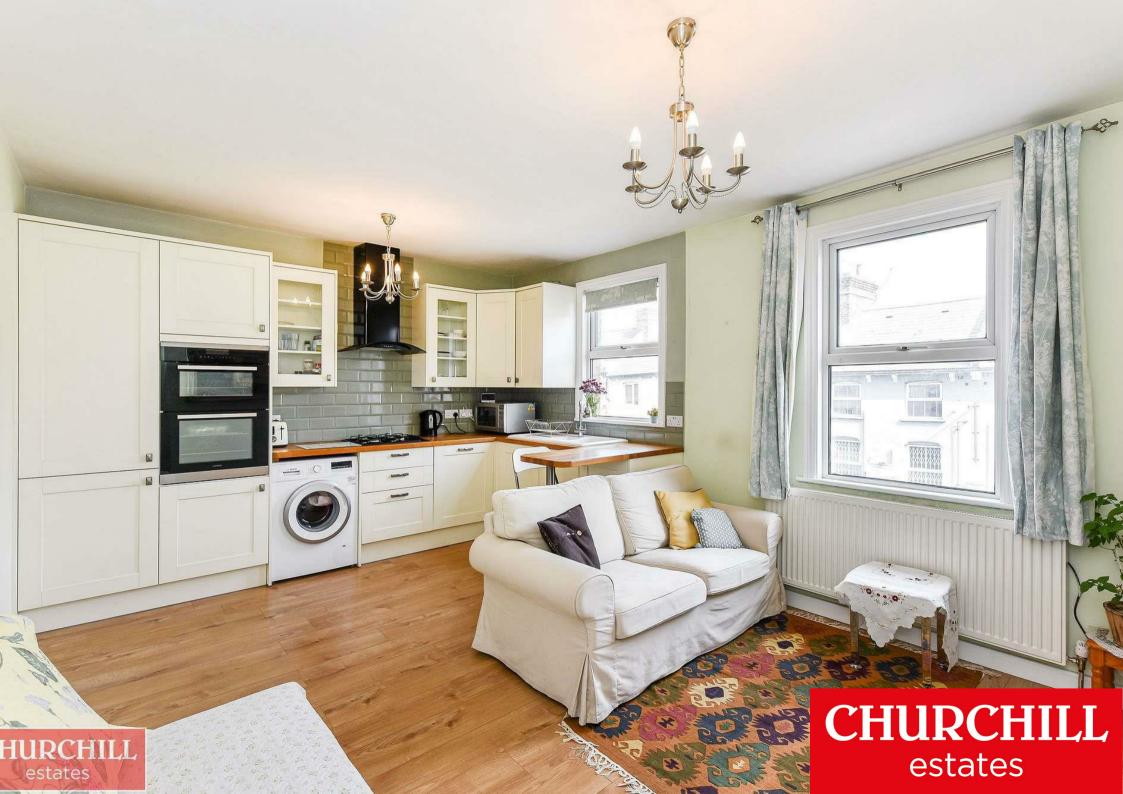

Step inside to find a bright and spacious entrance hall with stairs leading up to the main accommodation.

Recently refurbished by the current owner, the property boasts a modern, open-plan living and kitchen area complete with integrated appliances, a generously sized double bedroom, and a stylish, fully tiled bathroom. Additional features include double glazing throughout and gas central heating, making this a true turnkey home.

CHURCHILL

- Integrated Appliances
- One Bedroom Top Floor Flat in Central Walthamstow
- Modern, Fully Tiled Bathroom
- Comes with Allocated Parking Space
- Chain-free Sale Perfect for First-time Buyers or Investors Positioned Above a Quiet Commercial Unit

- Walthamstow Market
- Generous Double Bedroom
- Double Glazed Windows & Gas Central Heating Throughout
- Private Access via Rear External Staircase off Tower

GROUND FLOOR 137 sq.ft. (12.7 sq.m.) approx. 1ST FLOOR 414 sq.ft. (38.5 sq.m.) approx.