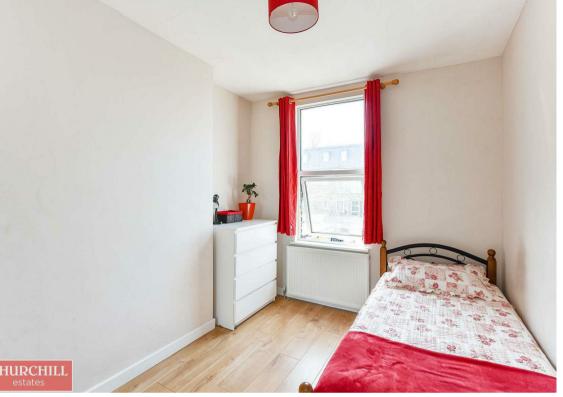

Step inside to find a bright and spacious entrance hall with stairs leading up to the main accommodation.

Recently refurbished by the current owner, the property boasts a modern, open-plan living and kitchen area complete with integrated appliances, a generously sized double bedroom, and a stylish, fully tiled bathroom. Additional features include double glazing throughout and gas central heating, making this a true turnkey home.

- Walthamstow Market
- Generous Double Bedroom
- Double Glazed Windows & Gas Central Heating Throughout
- Private Access via Rear External Staircase off Tower

GROUND FLOOR 137 sq.ft. (12.7 sq.m.) approx. 1ST FLOOR 414 sq.ft. (38.5 sq.m.) approx.