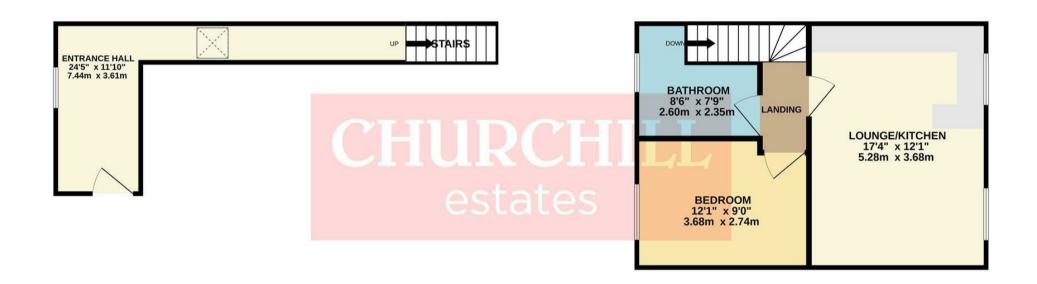

- Walthamstow Market
- Generous Double Bedroom
- Double Glazed Windows & Gas Central Heating Throughout
- Private Access via Rear External Staircase off Tower

GROUND FLOOR 137 sq.ft. (12.7 sq.m.) approx. 1ST FLOOR 414 sq.ft. (38.5 sq.m.) approx.

TOTAL FLOOR AREA: 551 sq.ft. (51.2 sq.m.) approx.

Whilst every attempt has been made to ensure the accuracy of the floorplan contained here, measurements of doors, windows, rooms and any other items are approximate and no responsibility is taken for any error, omission or mis-statement. This plan is for illustrative purposes only and should be used as such by any prospective purchaser. The services, systems and appliances shown have not been tested and no guarantee as to their operability or efficiency can be given.