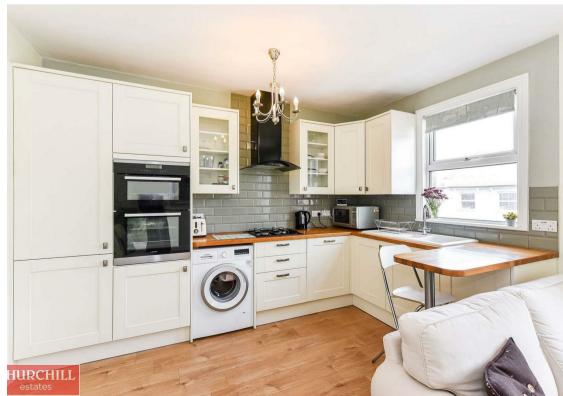

Step inside to find a bright and spacious entrance hall with stairs leading up to the main accommodation.

Recently refurbished by the current owner, the property boasts a modern, open-plan living and kitchen area complete with integrated appliances, a generously sized double bedroom, and a stylish, fully tiled bathroom. Additional features include double glazing throughout and gas central heating, making this a true turnkey home.

CHURCHILL

- Integrated Appliances
- One Bedroom Top Floor Flat in Central Walthamstow
- Modern, Fully Tiled Bathroom
- Comes with Allocated Parking Space
- Chain-free Sale Perfect for First-time Buyers or Investors Positioned Above a Quiet Commercial Unit