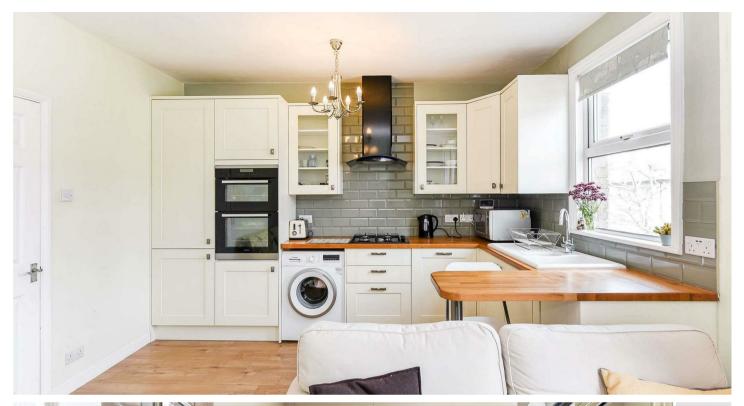

Step inside to find a bright and spacious entrance hall with stairs leading up to the main accommodation.

Recently refurbished by the current owner, the property boasts a modern, open-plan living and kitchen area complete with integrated appliances, a generously sized double bedroom, and a stylish, fully tiled bathroom. Additional features include double glazing throughout and gas central heating, making this a true turnkey home.

CHURCHILL

- Integrated Appliances
- One Bedroom Top Floor Flat in Central Walthamstow
- Modern, Fully Tiled Bathroom
- Comes with Allocated Parking Space
- Chain-free Sale Perfect for First-time Buyers or Investors Positioned Above a Quiet Commercial Unit

- Walthamstow Market
- Generous Double Bedroom
- Double Glazed Windows & Gas Central Heating Throughout
- Private Access via Rear External Staircase off Tower

GROUND FLOOR 137 sq.ft. (12.7 sq.m.) approx. 1ST FLOOR 414 sq.ft. (38.5 sq.m.) approx.