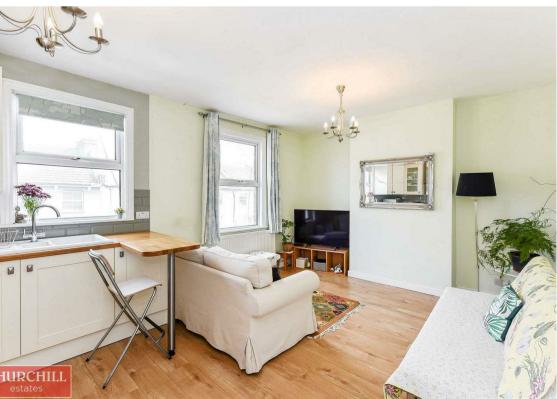

Step inside to find a bright and spacious entrance hall with stairs leading up to the main accommodation.

Recently refurbished by the current owner, the property boasts a modern, open-plan living and kitchen area complete with integrated appliances, a generously sized double bedroom, and a stylish, fully tiled bathroom. Additional features include double glazing throughout and gas central heating, making this a true turnkey home.