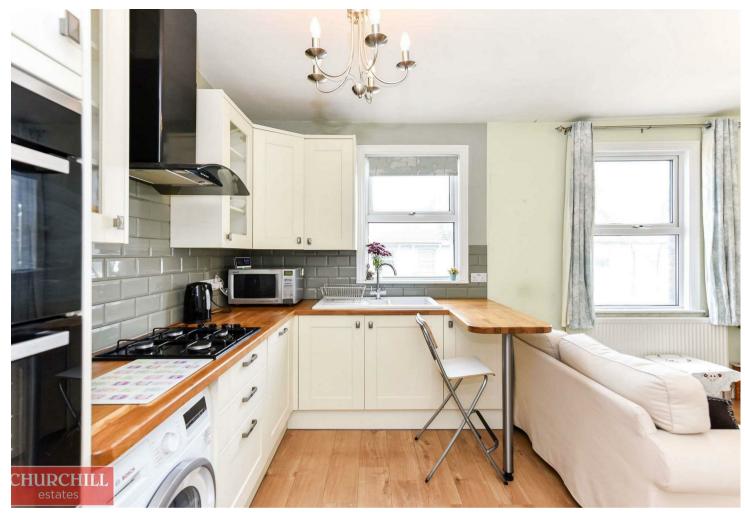

Step inside to find a bright and spacious entrance hall with stairs leading up to the main accommodation.

Recently refurbished by the current owner, the property boasts a modern, open-plan living and kitchen area complete with integrated appliances, a generously sized double bedroom, and a stylish, fully tiled bathroom. Additional features include double glazing throughout and gas central heating, making this a true turnkey home.

CHURCHILL

- Integrated Appliances
- One Bedroom Top Floor Flat in Central Walthamstow
- Modern, Fully Tiled Bathroom
- Comes with Allocated Parking Space
- Chain-free Sale Perfect for First-time Buyers or Investors Positioned Above a Quiet Commercial Unit