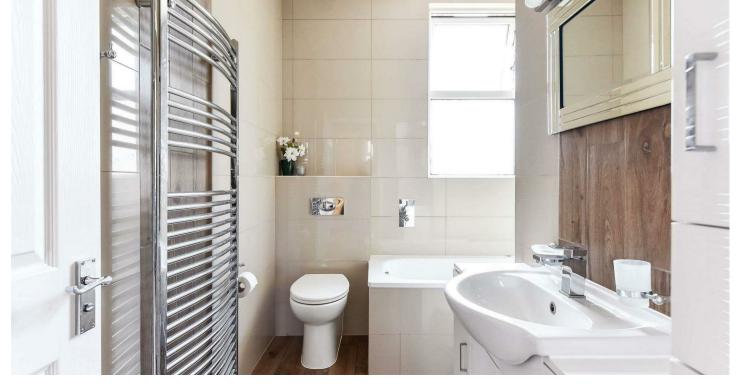

Step inside to find a bright and spacious entrance hall with stairs leading up to the main accommodation.

Recently refurbished by the current owner, the property boasts a modern, open-plan living and kitchen area complete with integrated appliances, a generously sized double bedroom, and a stylish, fully tiled bathroom. Additional features include double glazing throughout and gas central heating, making this a true turnkey home.

CHURCHILL

- Integrated Appliances
- One Bedroom Top Floor Flat in Central Walthamstow
- Modern, Fully Tiled Bathroom
- Comes with Allocated Parking Space
- Chain-free Sale Perfect for First-time Buyers or Investors Positioned Above a Quiet Commercial Unit