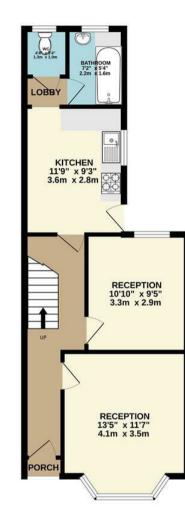

- Three/Four bedrooms
- Two reception rooms
- Ground floor bathroom
- Double glazing
- 40ft Rear Garden

- First floor wc
- Kitchen/diner
- Gas central heating
- Chain Free

TOTAL FLOOR AREA : 983 sq.ft. (91.3 sq.m.) approx.

HO INLE LOOK AREA. 3905 30,11 (31,53,411) (30,107). White every attempt has been made to ensure the accuracy of the floorgian contained here, measurements of door, window, tooms and any other items are approximate and no responsibility is taken for any renor, prospective purchaset. The services, systems and applicance show have no been tested and no guarantee as to their operability or efficiency can be given. As to their operability or efficiency can be given.