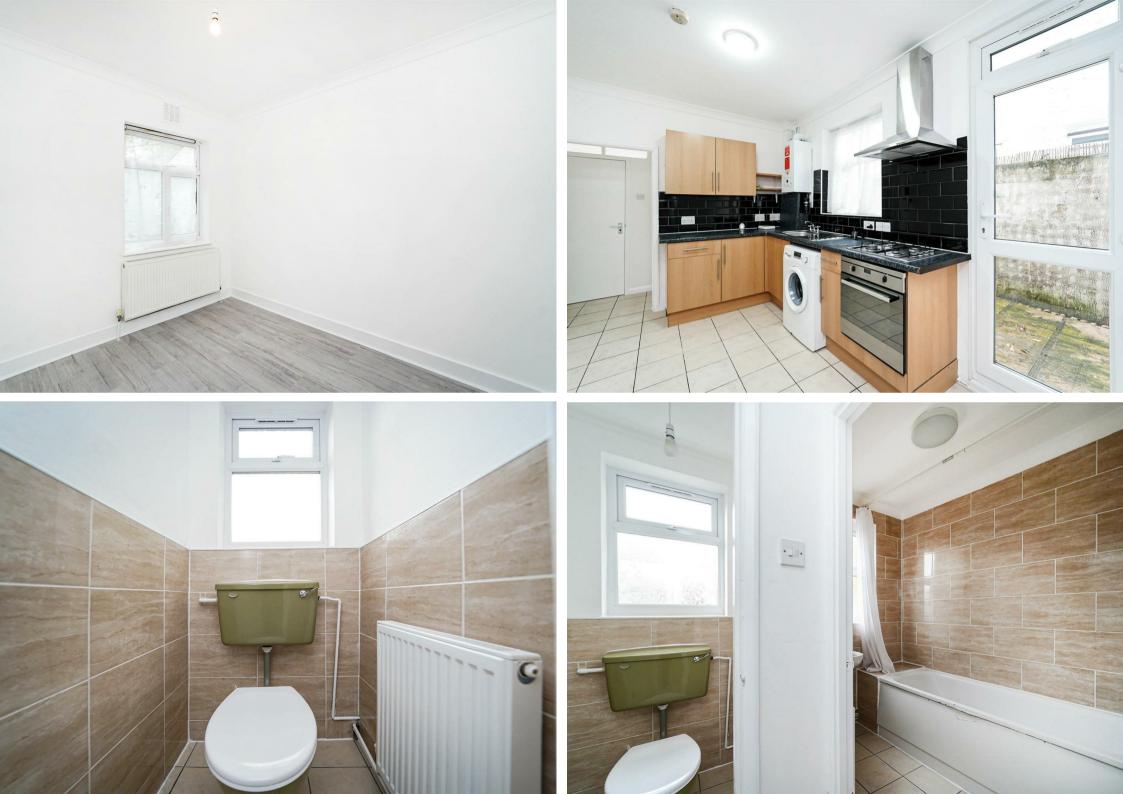

Guide price £700,000-£725,0000. Offered with NO ONGOING CHAIN this older-style house offers 3/4 Bedrooms and two spacious reception rooms, the inviting atmosphere of the living areas is ideal for family gatherings or quiet evenings at home, in addition to the ground floor there is a good size kitchen with bathroom & wc to the rear of the property. To the first floor, the property offers the four bedrooms (originally three bedroom accommodation) as well as a handy wc. making it an excellent choice for families or those seeking extra space for guests or a home office.

- Three/Four bedrooms
- Two reception rooms
- Ground floor bathroom
- Double glazing
- 40ft Rear Garden

- First floor wc
- Kitchen/diner
- Gas central heating
- Chain Free

TOTAL FLOOR AREA : 983 sq.ft. (91.3 sq.m.) approx.