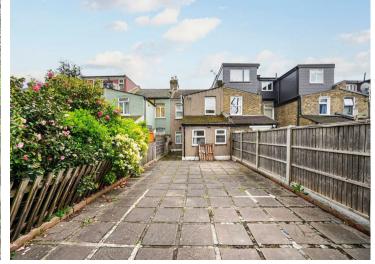

- Three/Four bedrooms
- Two reception rooms
- Ground floor bathroom
- Double glazing
- 40ft Rear Garden

- First floor wc
- Kitchen/diner
- Gas central heating
- Chain Free

TOTAL FLOOR AREA : 983 sq.ft. (91.3 sq.m.) approx.