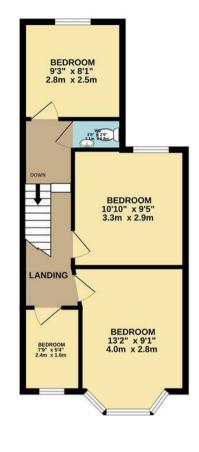

- Three/Four bedrooms
- Two reception rooms
- Ground floor bathroom
- Double glazing
- 40ft Rear Garden

- First floor wc
- Kitchen/diner
- Gas central heating
- Chain Free

TOTAL FLOOR AREA : 983 sq.ft. (91.3 sq.m.) approx.

HO INLE LOOK AREA. 3905 30,11 (31,53,411) (30,107). White every attempt has been made to ensure the accuracy of the floorgian contained here, measurements of door, window, tooms and any other items are approximate and no responsibility is taken for any renor, prospective purchaset. The services, systems and applicance show have no been tested and no guarantee as to their operability or efficiency can be given. As to their operability or efficiency can be given.