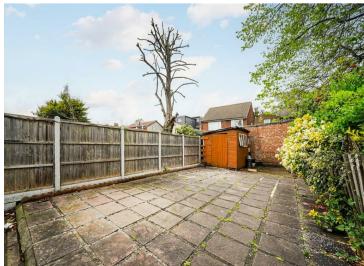

- Three/Four bedrooms
- Two reception rooms
- Ground floor bathroom
- Double glazing
- 40ft Rear Garden

- First floor wc
- Kitchen/diner
- Gas central heating
- Chain Free

TOTAL FLOOR AREA : 983 sq.ft. (91.3 sq.m.) approx.