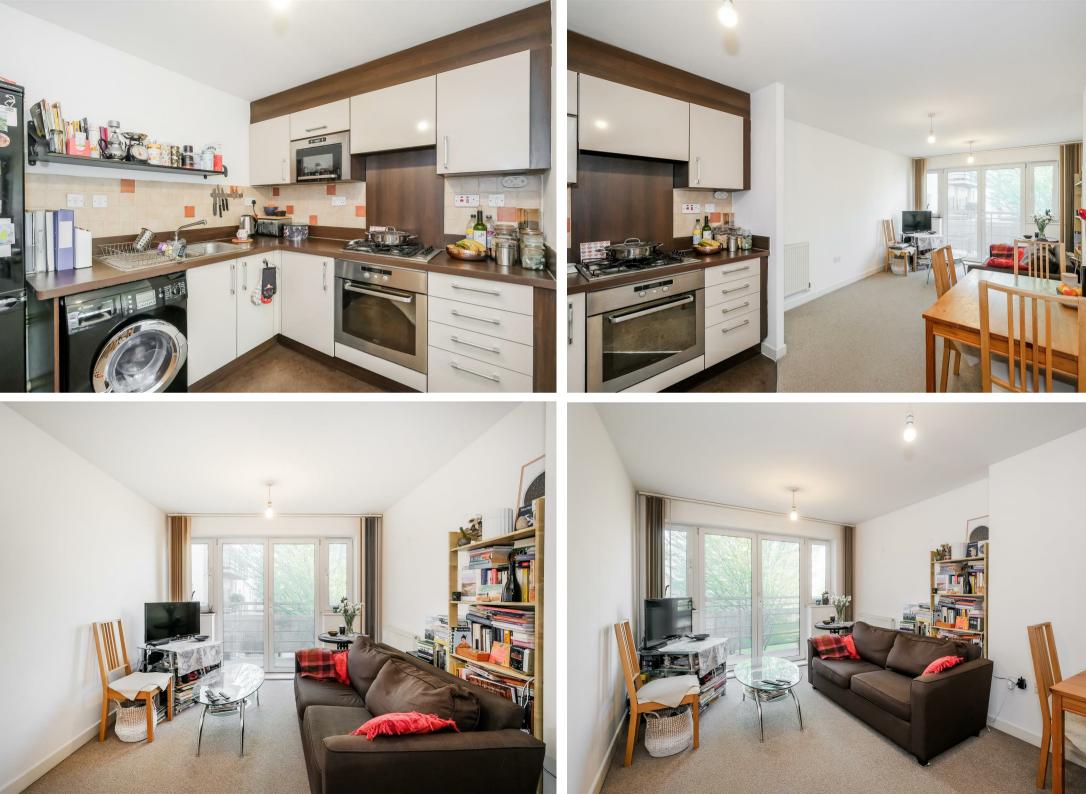

The apartment boasts two generously proportioned double bedrooms, with the master suite benefiting from a private ensuite bathroom, ensuring both comfort and privacy. The openplan living space is bathed in natural light, creating a welcoming and airy atmosphere ideal for both relaxing and entertaining. The kitchen is outfitted with contemporary appliances, while the spacious living area provides an ideal setting for both quiet reflection and social gatherings. A stylish family bathroom completes the thoughtful and functional layout, making this apartment perfect for modern living.