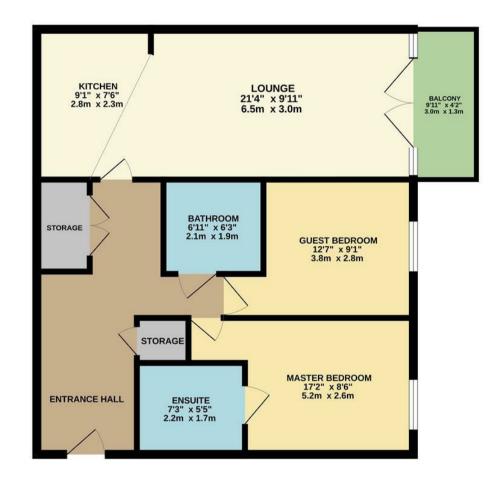

## **FIRST FLOOR** 697 sq.ft. (64.8 sq.m.) approx.

TOTAL FLOOR AREA : 697 sq.ft. (64.8 sq.m.) approx.

Email walthamstow@churchill-estates.co.uk