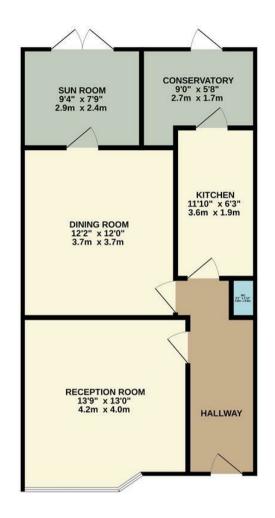

## Price Guide £525,000

Tenure: Freehold

Floor Area: 1085.00 sq ft

Local Authority : Waltham Forest

Council Tax Band: C

Bedrooms: 3

Receptions: 2

Bathrooms: 1

GUIDE PRICE £525,000-£575,000

Nestled on the charming Roberts Road in
Walthamstow, this delightful three-bedroom midterraced family home presents an excellent opportunity for both first-time buyers and growing families. Offered on a chain-free basis, this property boasts two spacious reception rooms, providing ample space for relaxation and entertaining.

The home features three well-proportioned bedrooms, ensuring comfort for all family members. The bathroom is conveniently located, catering to the needs of a busy household. One of the standout features of this property is the good-sized rear garden, perfect for outdoor activities, gardening, or simply enjoying the fresh air.

• Conservatory & Garden room

TOTAL FLOOR AREA: 1101 sq.ft. (102.3 sq.m.) approx.

Whits every attempt has been made to ensure the accuracy of the floorpian corrulated test, measurements of doors, withouts, from all only other literals are approximate and not responsibility is abone for my error of mission or mis-statement. This plan is for illustrative purposes only and should be used as such by any prospective purchaser. The environe, systems and appliances shown have not been tested and no guarantee as to their operability or efficiency can be given. Made with Metopore \$\circ{c}\circ{c}\circ{c}\circ{c}\circ{c}\circ{c}\circ{c}\circ{c}\circ{c}\circ{c}\circ{c}\circ{c}\circ{c}\circ{c}\circ{c}\circ{c}\circ{c}\circ{c}\circ{c}\circ{c}\circ{c}\circ{c}\circ{c}\circ{c}\circ{c}\circ{c}\circ{c}\circ{c}\circ{c}\circ{c}\circ{c}\circ{c}\circ{c}\circ{c}\circ{c}\circ{c}\circ{c}\circ{c}\circ{c}\circ{c}\circ{c}\circ{c}\circ{c}\circ{c}\circ{c}\circ{c}\circ{c}\circ{c}\circ{c}\circ{c}\circ{c}\circ{c}\circ{c}\circ{c}\circ{c}\circ{c}\circ{c}\circ{c}\circ{c}\circ{c}\circ{c}\circ{c}\circ{c}\circ{c}\circ{c}\circ{c}\circ{c}\circ{c}\circ{c}\circ{c}\circ{c}\circ{c}\circ{c}\circ{c}\circ{c}\circ{c}\circ{c}\circ{c}\circ{c}\circ{c}\circ{c}\circ{c}\circ{c}\circ{c}\circ{c}\circ{c}\circ{c}\circ{c}\circ{c}\circ{c}\circ{c}\circ{c}\circ{c}\circ{c}\circ{c}\circ{c}\circ{c}\circ{c}\circ{c}\circ{c}\circ{c}\circ{c}\circ{c}\circ{c}\circ{c}\circ{c}\circ{c}\circ{c}\circ{c}\circ{c}\circ{c}\circ{c}\circ{c}\circ{c}\circ{c}\circ{c}\circ{c}\circ{c}\circ{c}\circ{c}\circ{c}\circ{c}\circ{c}\circ{c}\circ{c}\circ{c}\circ{c}\circ{c}\circ{c}\circ{c}\circ{c}\circ{c}\circ{c}\circ{c}\circ{c}\circ{c}\circ{c}\circ{c}\circ{c}\circ{c}\circ{c}\circ{c}\circ{c}\circ{c}\circ{c}\circ{c}\circ{c}\circ{c}\circ{c}\circ{c}\circ{c}\circ{c}\circ{c}\circ{c}\circ{c}\circ{c}\circ{c}\circ{c}\circ{c}\circ{c}\circ{c}\circ{c}\circ{c}\circ{c}\circ{c}\circ{c}\circ{c}\circ{c}\circ{c}\circ{c}\circ{c}\circ{c}\circ{c}\circ{c}\circ{c}\circ{c}\circ{c}\circ{c}\circ{c}\circ{c}\circ{c}\circ{c}\circ{c}\circ{c}\circ{c}\circ{c}\circ{c}\circ{c}\circ{c}\circ{c}\circ{c}\circ{c}\circ{c}\circ