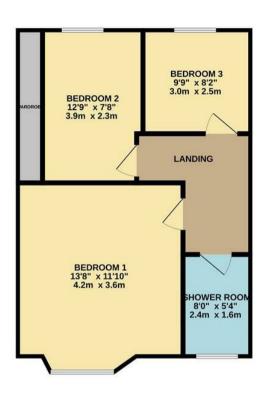

## Price Guide £525,000

Tenure: Freehold

Floor Area: 1085.00 sq ft

Local Authority : Waltham Forest

Council Tax Band: C

Bedrooms: 3

Receptions: 2

Bathrooms: 1

The home features three well-proportioned bedrooms, ensuring comfort for all family members. The bathroom is conveniently located, catering to the needs of a busy household. One of the standout features of this property is the good-sized rear garden, perfect for outdoor activities, gardening, or simply enjoying the fresh air.

• Conservatory & Garden room

TOTAL FLOOR AREA: 1101 sq.ft. (102.3 sq.m.) approx.

Whits every attempt has been made to ensure the accuracy of the floorpian corrulated test, measurements of doors, withouts, from all only other literals are approximate and not responsibility is abone for my error of mission or mis-statement. This plan is for illustrative purposes only and should be used as such by any prospective purchaser. The environe, systems and appliances shown have not been tested and no guarantee as to their operability or efficiency can be given. Made with Metopore \$\circ{c}\circ{c}\circ{c}\circ{c}\circ{c}\circ{c}\circ{c}\circ{c}\circ{c}\circ{c}\circ{c}\circ{c}\circ{c}\circ{c}\circ{c}\circ{c}\circ{c}\circ{c}\circ{c}\circ{c}\circ{c}\circ{c}\circ{c}\circ{c}\circ{c}\circ{c}\circ{c}\circ{c}\circ{c}\circ{c}\circ{c}\circ{c}\circ{c}\circ{c}\circ{c}\circ{c}\circ{c}\circ{c}\circ{c}\circ{c}\circ{c}\circ{c}\circ{c}\circ{c}\circ{c}\circ{c}\circ{c}\circ{c}\circ{c}\circ{c}\circ{c}\circ{c}\circ{c}\circ{c}\circ{c}\circ{c}\circ{c}\circ{c}\circ{c}\circ{c}\circ{c}\circ{c}\circ{c}\circ{c}\circ{c}\circ{c}\circ{c}\circ{c}\circ{c}\circ{c}\circ{c}\circ{c}\circ{c}\circ{c}\circ{c}\circ{c}\circ{c}\circ{c}\circ{c}\circ{c}\circ{c}\circ{c}\circ{c}\circ{c}\circ{c}\circ{c}\circ{c}\circ{c}\circ{c}\circ{c}\circ{c}\circ{c}\circ{c}\circ{c}\circ{c}\circ{c}\circ{c}\circ{c}\circ{c}\circ{c}\circ{c}\circ{c}\circ{c}\circ{c}\circ{c}\circ{c}\circ{c}\circ{c}\circ{c}\circ{c}\circ{c}\circ{c}\circ{c}\circ{c}\circ{c}\circ{c}\circ{c}\circ{c}\circ{c}\circ{c}\circ{c}\circ{c}\circ{c}\circ{c}\circ{c}\circ{c}\circ{c}\circ{c}\circ{c}\circ{c}\circ{c}\circ{c}\circ{c}\circ{c}\circ{c}\circ{c}\circ{c}\circ{c}\circ{c}\circ{c}\circ{c}\circ{c}\circ{c}\circ{c}\circ{c}\circ{c}\circ{c}\circ{c}\circ{c}\circ{c}\circ{c}\circ{c}\circ{c}\circ{c}\circ{c}\circ{c}\circ{c}\circ{c}\circ{c}\circ{c}\circ{c}\circ{c}\circ{c}\circ{c}\circ{c}\circ{c}\circ{c}\circ{c}\circ{c}\circ{c}\circ{c}\circ{c}\circ{c}\circ{c}\circ{c}\circ{c}\circ{c}\circ{c}\circ{c}\circ{c}\circ{c}\circ{c}\circ{c}\circ{c}\circ{c}\circ{c}\circ{c}\circ{c}\circ{c}\circ{c}\circ{c}\circ{c}\circ{c}\circ