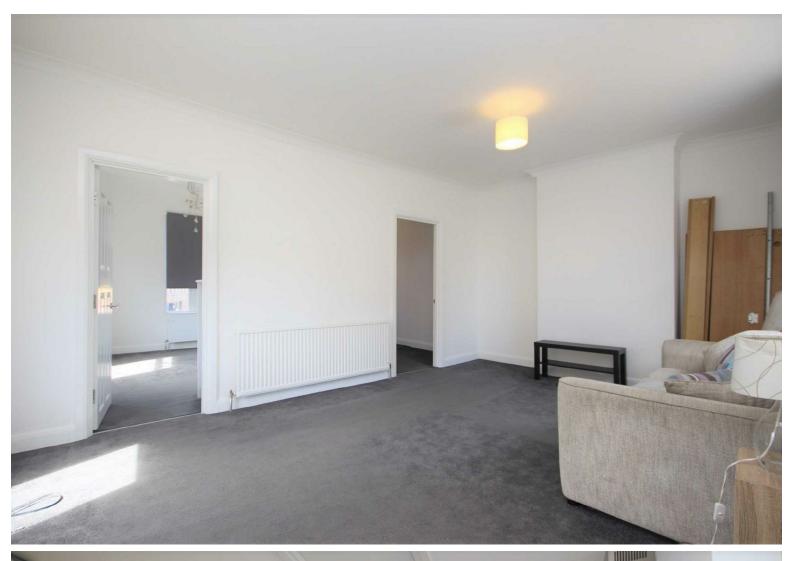

The property is well presented throughout and features a modern fitted kitchen with integrated appliances including dishwasher, modern bathroom suite, 17ft dual-aspect living/dining room, double glazing, gas central heating and access to loft space for additional storage.