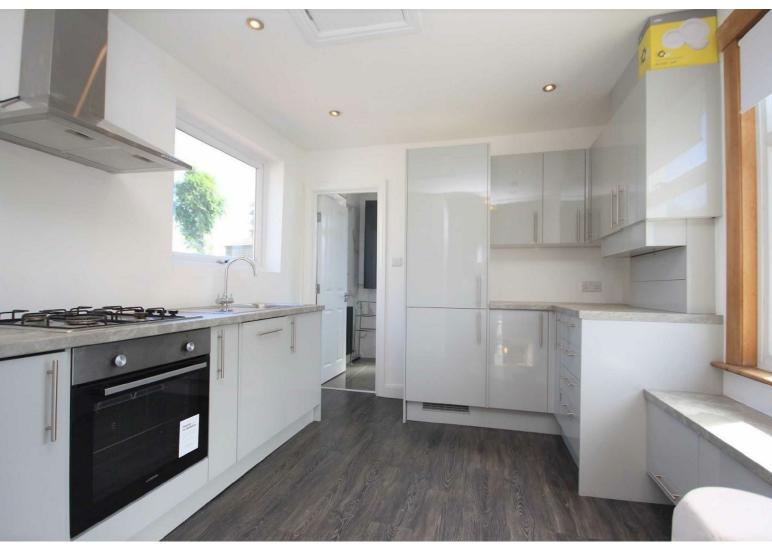

The property is well presented throughout and features a modern fitted kitchen with integrated appliances including dishwasher, modern bathroom suite, 17ft dual-aspect living/dining room, double glazing, gas central heating and access to loft space for additional storage.