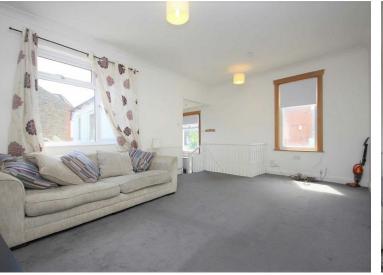

The property is well presented throughout and features a modern fitted kitchen with integrated appliances including dishwasher, modern bathroom suite, 17ft dual-aspect living/dining room, double glazing, gas central heating and access to loft space for additional storage.