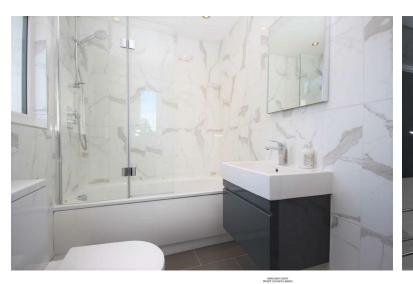

The property is well presented throughout and features a modern fitted kitchen with integrated appliances including dishwasher, modern bathroom suite, 17ft dual-aspect living/dining room, double glazing, gas central heating and access to loft space for additional storage.