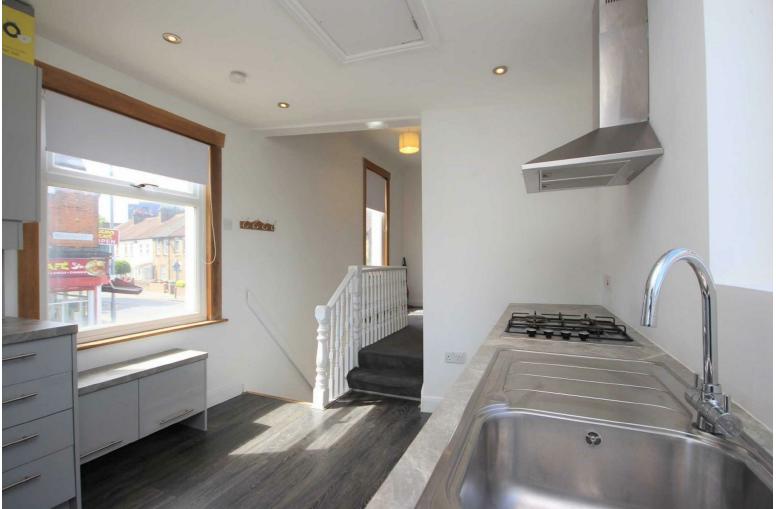

The property is well presented throughout and features a modern fitted kitchen with integrated appliances including dishwasher, modern bathroom suite, 17ft dual-aspect living/dining room, double glazing, gas central heating and access to loft space for additional storage.