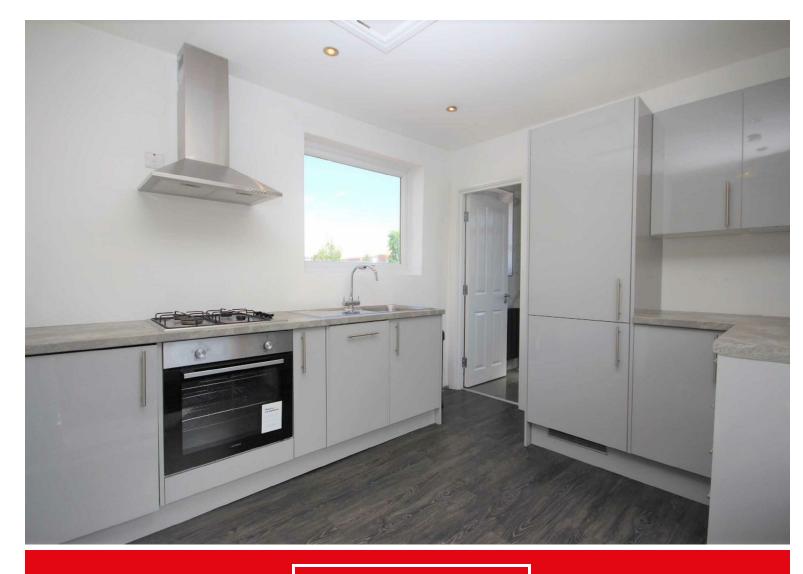

The property is well presented throughout and features a modern fitted kitchen with integrated appliances including dishwasher, modern bathroom suite, 17ft dual-aspect living/dining room, double glazing, gas central heating and access to loft space for additional storage.