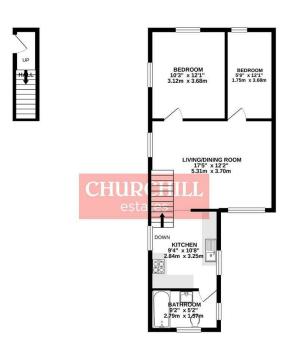

## CHURCHILL estates

Blackhorse Lane, Walthamstow, E17 6AA £1,650 Per Calendar Month

Bedrooms: 2 | Reception Rooms: 1 | Bathrooms: 1

Request a Viewing: 0208 503 6060 Email: walthamstow@churchill-estates.co.uk

The property is well presented throughout and features a modern fitted kitchen with integrated appliances including dishwasher, modern bathroom suite, 17ft dual-aspect living/dining room, double glazing, gas central heating and access to loft space for additional storage.