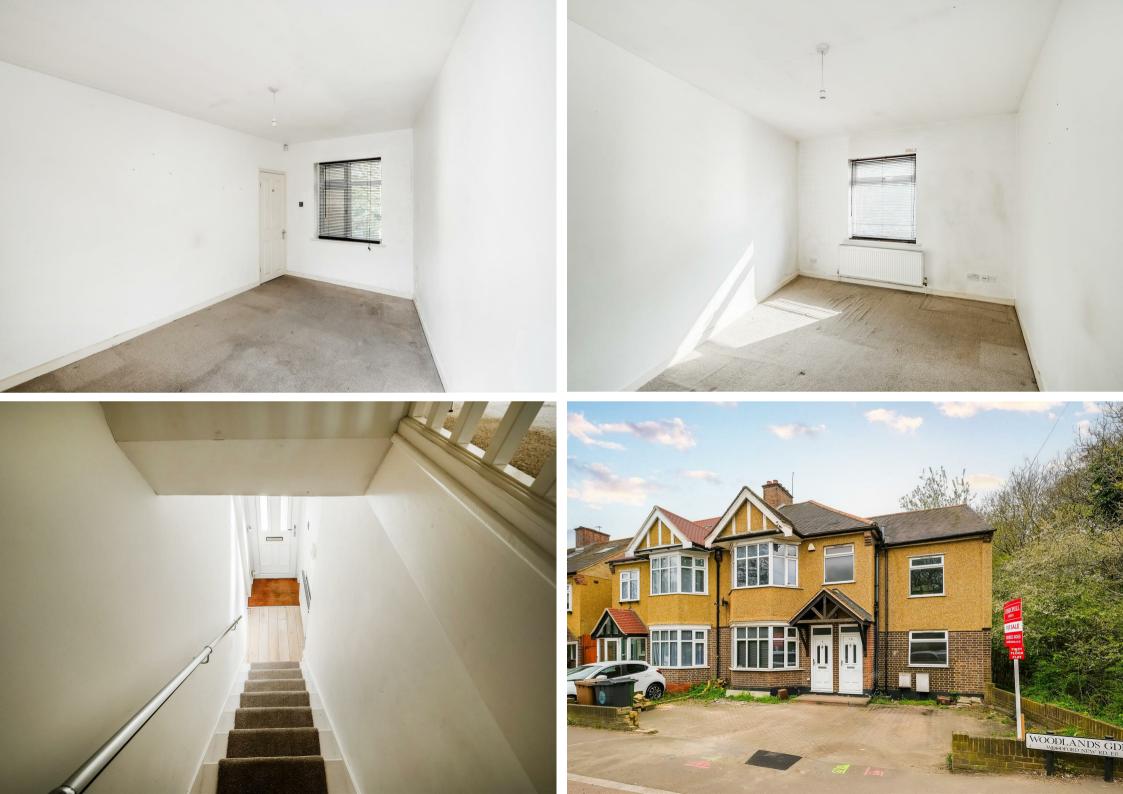

Set on one of Upper Walthamstow's most sought-after roads, this two-bedroom first-floor conversion is bursting with potential. Offering approximately 685 square feet of space, it's the perfect blank canvas for those eager to create a stylish and modern home.

With a bit of vision and creativity, this property could be transformed into something truly special. At the heart of the home is the open-plan kitchen and living area-a bright, versatile space just waiting to be reimagined. Whether you're envisioning sleek cabinetry, a statement breakfast bar, or a cosy lounge setup, there's plenty of scope to make it your own. Open the double doors and escape onto the Juliet balcony, where you'll enjoy elevated views across the neighbourhood, adding a charming touch of outdoor connection. The generous main bedroom provides a peaceful retreat, while the second bedroom offers flexibility as a quest room, home office, or creative space. The bathroom is ready for a fresh new look-think contemporary fittings, elegant tiling, and spa-like touches. Additional features include off-street parking-a real bonus in this area-a large loft space offering excellent potential for conversion (subject to the usual planning permissions), and a 999-year lease upon completion, with the view to acquiring a share of the freehold in the future.