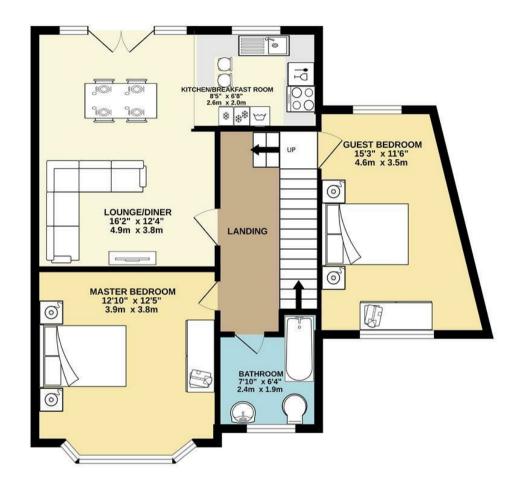

#### FIRST FLOOR 685 sq.ft. (63.7 sq.m.) approx.

TOTAL FLOOR AREA : 685 sq.ft. (63.7 sq.m.) approx.

Units every attempt has been made on exerct even accuracy (of a regular) approx. Whits every attempt has been made one ensure the accuracy of the floorpian contained here, measurements of above, windows, sooms and any other items are approximate and no responsibility is taken for any error, onesative or measurement. This as in this maint approach software to show have the bured as so to by any prospective purchase. This is an interval to the software to bure the software and the quarkwate as to their operating or efficiency can be given.