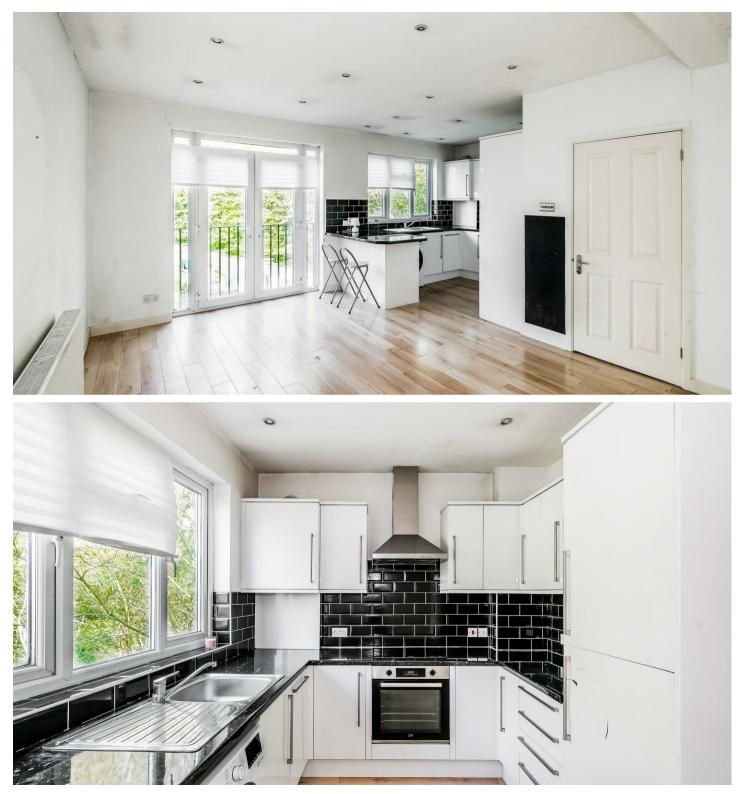

Set on one of Upper Walthamstow's most sought-after roads, this two-bedroom first-floor conversion is bursting with potential. Offering approximately 685 square feet of space, it's the perfect blank canvas for those eager to create a stylish and modern home.

With a bit of vision and creativity, this property could be transformed into something truly special. At the heart of the home is the open-plan kitchen and living area-a bright, versatile space just waiting to be reimagined. Whether you're envisioning sleek cabinetry, a statement breakfast bar, or a cosy lounge setup, there's plenty of scope to make it your own. Open the double doors and escape onto the Juliet balcony, where you'll enjoy elevated views across the neighbourhood, adding a charming touch of outdoor connection. The generous main bedroom provides a peaceful retreat, while the second bedroom offers flexibility as a quest room, home office, or creative space. The bathroom is ready for a fresh new look-think contemporary fittings, elegant tiling, and spa-like touches. Additional features include off-street parking-a real bonus in this area-a large loft space offering excellent potential for conversion (subject to the usual planning permissions), and a 999-year lease upon completion, with the view to acquiring a share of the freehold in the future.