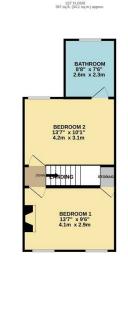

Council: Waltham Forest | Council Tax Band: C | Floor Area: 833.00 sq ft

The Agent has not tested any apparatus ,equipment, fixtures and fittings or services and so cannot verify that they are in working order or fit for the purpose. A buyer is advised to obtain verification from their solicitor or surveyor.

## CHURCHILL estates

Woodend Road, Walthamstow, E17 4JS Asking Price £550,000 Freehold

Bedrooms: 2 | Reception Rooms: 2 | Bathrooms: 1

Request a Viewing: 0208 503 6060 Email: walthamstow@churchill-estates.co.uk

The house features two well-proportioned double bedrooms, providing ample space for rest and privacy. A family bathroom is conveniently located on the first floor, ensuring easy access for all. This property is offered on a chain-free basis, allowing for a smooth transition for prospective buyers.