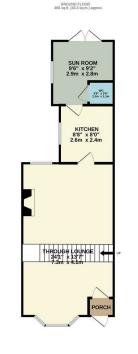

Council: Waltham Forest | Council Tax Band: C | Floor Area: 833.00 sq ft

The Agent has not tested any apparatus ,equipment, fixtures and fittings or services and so cannot verify that they are in working order or fit for the purpose. A buyer is advised to obtain verification from their solicitor or surveyor.

## CHURCHILL estates

Woodend Road, Walthamstow, E17 4JS Asking Price £550,000 Freehold

Bedrooms: 2 | Reception Rooms: 2 | Bathrooms: 1

Request a Viewing: 0208 503 6060 Email: walthamstow@churchill-estates.co.uk