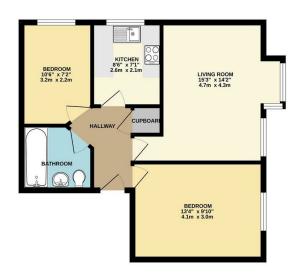

1ST FLOOR 522 sq.ft. (48.5 sq.m.) approx.

HALLINGBURY COURT, FOREST ROAD, WALTHAMSTOW, ELT? SEE

THE STATE AND STATE A

Council: Waltham Forest | Council Tax Band: C | Floor Area: 559.00 sq ft

The Agent has not tested any apparatus ,equipment, fixtures and fittings or services and so cannot verify that they are in working order or fit for the purpose. A buyer is advised to obtain verification from their solicitor or surveyor.

## CHURCHILL estates

Forest Road, Walthamstow, E17 3EE £1,600 Per Month

Bedrooms: 2 | Reception Rooms: 1 | Bathrooms: 1

Request a Viewing: 0208 503 6060 Email: walthamstow@churchill-estates.co.uk

Upon entering, you will find a spacious reception room that provides a warm and inviting atmosphere, perfect for relaxation or entertaining guests. The flat boasts a modern kitchen equipped with contemporary fittings, making meal preparation a pleasure. The bathroom is equally modern, designed to offer both style and functionality.