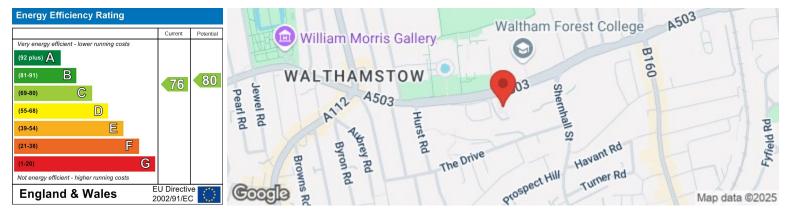

1ST FLOOR 522 sq.ft. (48.5 sq.m.) approx.

HALLINGBURY COURT, FOREST ROAD, WALTHAMSTOW, ELT? SEE

THE STATE AND STATE A

Council: Waltham Forest | Council Tax Band: C | Floor Area: 559.00 sq ft

The Agent has not tested any apparatus ,equipment, fixtures and fittings or services and so cannot verify that they are in working order or fit for the purpose. A buyer is advised to obtain verification from their solicitor or surveyor.