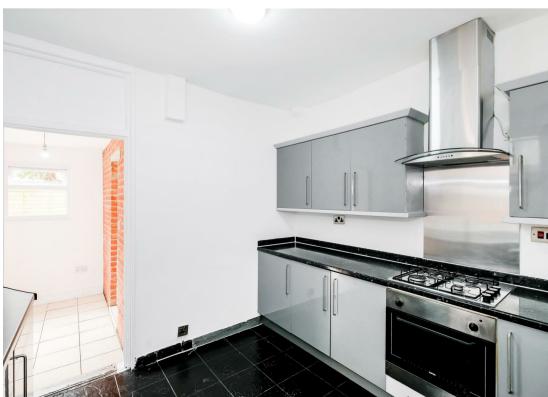

- CHAIN FREE
- Three Bedrooms
- Fitted Kitchen
- Double Glazing

- Sought After Location
- Two Reception Rooms
- Gas Central Heating

TOTAL FLOOR AREA: 1013 sq.ft. (94.1 sq.m.) approx.

Whilst every attempt has been made to ensure the accuracy of the floorpian contained here, measurements of doors, windows, rooms and any other items are approximate and no responsibility is taken for any error, prospective purchaser. The services, systems and appliances shown have not been tested and no guarantee as to their operability or efficiency can be given.