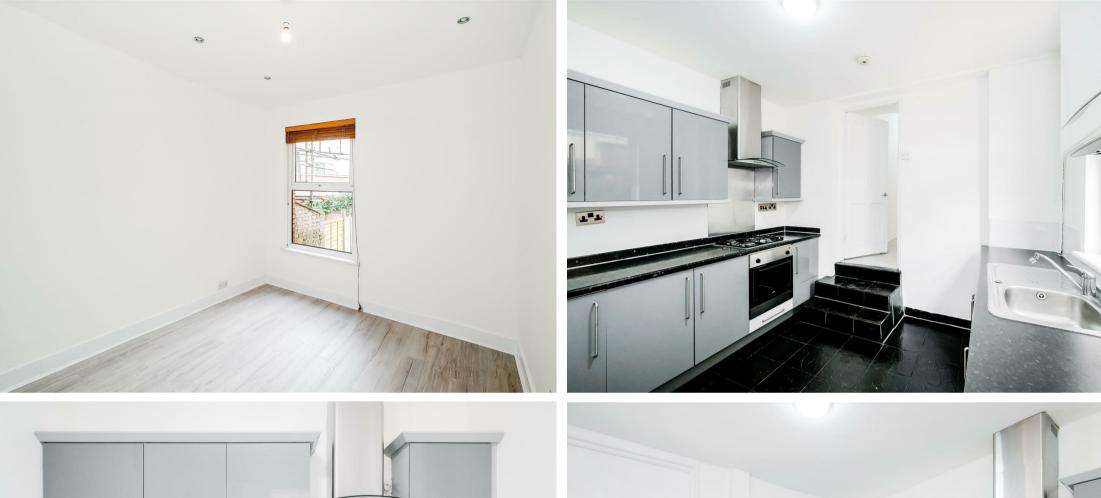

- CHAIN FREE
- Three Bedrooms
- Fitted Kitchen
- Double Glazing

- Sought After Location
- Two Reception Rooms
- Gas Central Heating

TOTAL FLOOR AREA: 1013 sq.ft. (94.1 sq.m.) approx.

Whilst every attempt has been made to ensure the accuracy of the floorpian contained here, measurements of doors, windows, rooms and any other items are approximate and no responsibility is taken for any error, prospective purchaser. The services, systems and appliances shown have not been tested and no guarantee as to their operability or efficiency can be given.