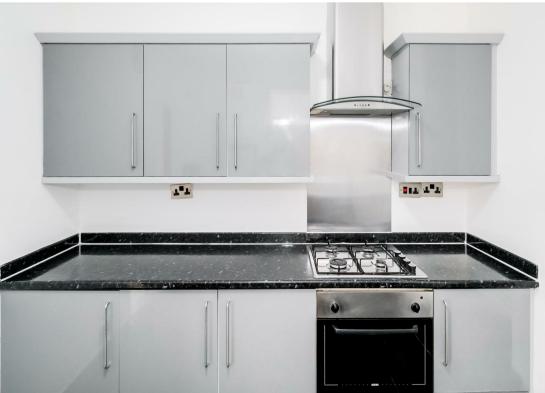

- CHAIN FREE
- Three Bedrooms
- Fitted Kitchen
- Double Glazing

- Sought After Location
- Two Reception Rooms
- Gas Central Heating

TOTAL FLOOR AREA: 1013 sq.ft. (94.1 sq.m.) approx.

Whilst every attempt has been made to ensure the accuracy of the floorpian contained here, measurements of doors, windows, rooms and any other items are approximate and no responsibility is taken for any error, prospective purchaser. The services, systems and appliances shown have not been tested and no guarantee as to their operability or efficiency can be given.