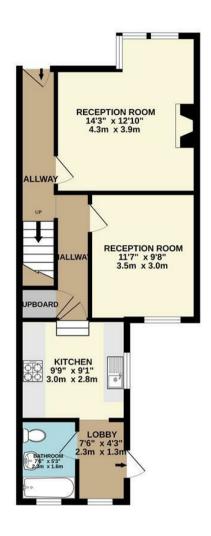

- CHAIN FREE
- Three Bedrooms
- Fitted Kitchen
- Double Glazing

- Sought After Location
- Two Reception Rooms
- Gas Central Heating

TOTAL FLOOR AREA: 1013 sq.ft. (94.1 sq.m.) approx.

Whilst every attempt has been made to ensure the accuracy of the floorpian contained here, measurements of doors, windows, rooms and any other items are approximate and no responsibility is taken for any error, prospective purchaser. The services, systems and appliances shown have not been tested and no guarantee as to their operability or efficiency can be given.