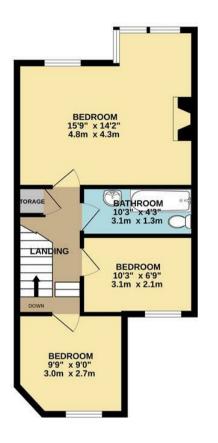

- CHAIN FREE
- Three Bedrooms
- Fitted Kitchen
- Double Glazing

- Sought After Location
- Two Reception Rooms
- Gas Central Heating

TOTAL FLOOR AREA: 1013 sq.ft. (94.1 sq.m.) approx.

Whilst every attempt has been made to ensure the accuracy of the floorpian contained here, measurements of doors, windows, rooms and any other items are approximate and no responsibility is taken for any error, prospective purchaser. The services, systems and appliances shown have not been tested and no guarantee as to their operability or efficiency can be given.