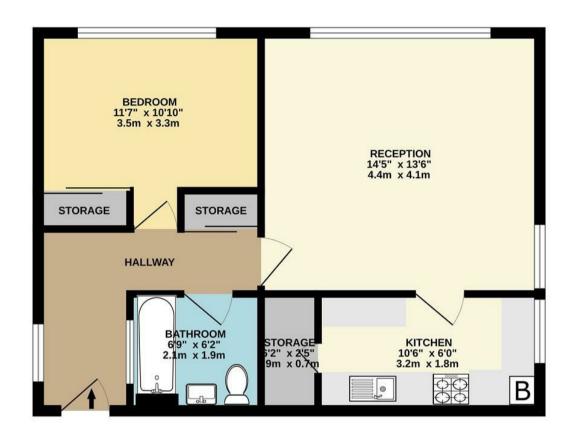

## TOP FLOOR 507 sq.ft. (47.1 sq.m.) approx.

TOTAL FLOOR AREA: 507 sq.ft. (47.1 sq.m.) approx.

Whilst every alternut has been made to ensure the accuracy of the floorpale contained here, measurements of doors, windows, rooms and any other items are approximate and no responsibility is taken for any error, prospective purchaser. The senseces, systems and appliances shown have not been tested and no guarantee as to their operability or efficiency can be given.