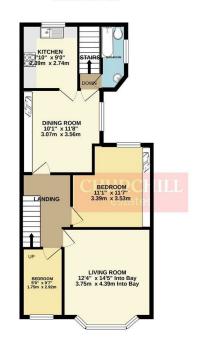

GROUND FLOOR

TOTAL FLOOR AREA: 655 Sq.ft. (60.9 sq.ftm.) approx.

White every attempts has been ende to ensure the occarge of the floorgian contained bers, inseaurement did doors, windows, rooms and any other items are approximate and no responsibility in table to the any enresistent or maintenance. This pile in the distinctive proposes overy and should be used as such by any prospective purchaser. The services, systems and appliances shown have not been instead and no guarant as to their applications of the proposed provided in the control of the proposed proposed provided in the control of the provided provided in the control of the provided pro

Council: | Council Tax Band: | Floor Area: sq ft

The Agent has not tested any apparatus ,equipment, fixtures and fittings or services and so cannot verify that they are in working order or fit for the purpose. A buyer is advised to obtain verification from their solicitor or surveyor.