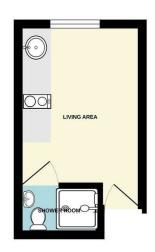

FIRST FLOOR 111 sq.ft. (10.3 sq.m.) appro-

TOTAL FLOOR AREA: 111 sq.ft. (1.0.3 sq.m.) approx.

White eyey attempt has been made to ensure the accuracy of the floorpin contended here. measurem of doors, windows, coors and any other terms are approximate and on exponsibility is taken for any expositions or in substancer. This pain is to fluidative purposes only and broadle to evide as such by prospective purchaser. The services, systems and appliances shown have not been tested and no quart.