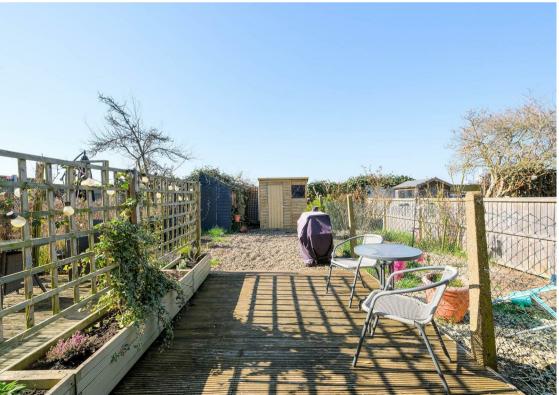

A standout feature is the sun-soaked, west-facing shared garden, extending approximately 40 feet. This outdoor oasis provides an exceptional retreat, ideal for alfresco dining, gardening, or simply enjoying the tranquillity of the open air. With its serene and uninterrupted atmosphere, it offers the perfect setting for both refined entertaining and a private respite.