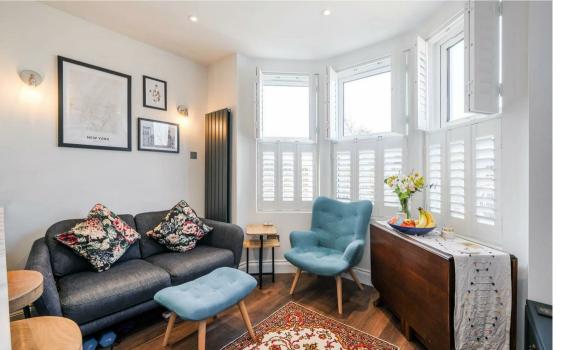

Moving into the thoughtfully designed kitchen/breakfast room, this space is fully equipped to meet the demands of modern living. With contemporary appliances, abundant storage, and ample counter space, it is both functional and practical. Whether enjoying a casual breakfast or preparing an elaborate dinner, the kitchen provides all the essentials. The open-plan layout seamlessly transitions into the lounge, subtly defined by a kitchen island, creating a distinct area for relaxation. The lounge is further enhanced by a large bay window that overlooks the garden, deepening the sense of tranquillity.