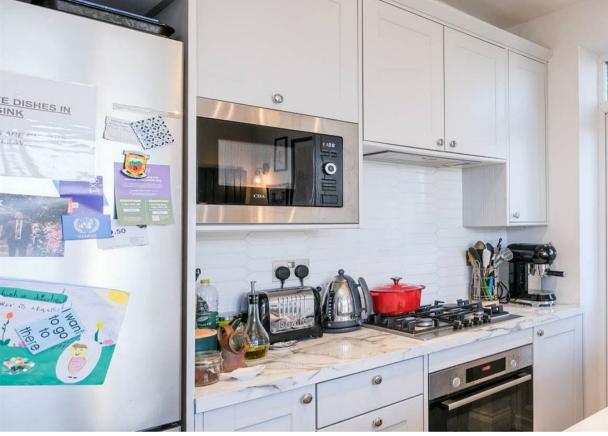

Moving into the thoughtfully designed kitchen/breakfast room, this space is fully equipped to meet the demands of modern living. With contemporary appliances, abundant storage, and ample counter space, it is both functional and practical. Whether enjoying a casual breakfast or preparing an elaborate dinner, the kitchen provides all the essentials. The open-plan layout seamlessly transitions into the lounge, subtly defined by a kitchen island, creating a distinct area for relaxation. The lounge is further enhanced by a large bay window that overlooks the garden, deepening the sense of tranquillity.