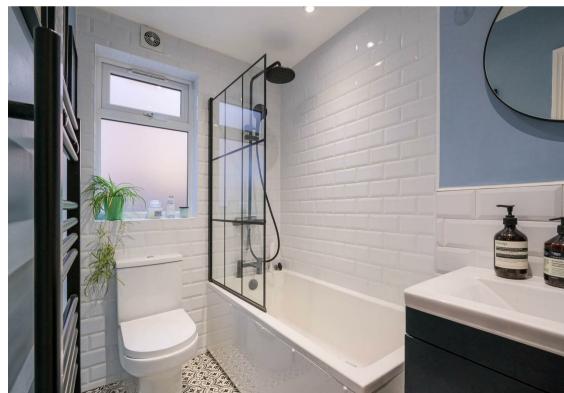

The three-piece bathroom is designed with both style and functionality in mind. To ensure comfort throughout the year, underfloor heating is included, providing a warm and inviting atmosphere during colder months. Finished with high-quality fixtures and fittings, the bathroom offers a composed space for personal care and relaxation.