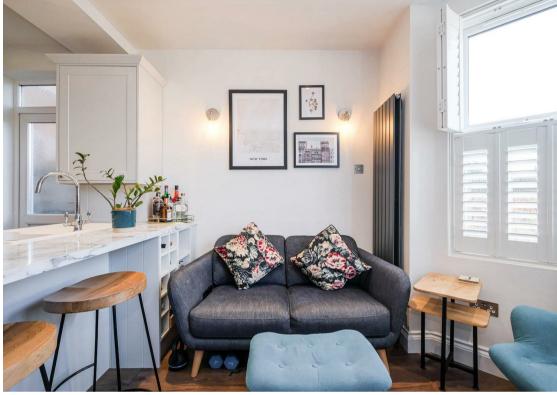

Moving into the thoughtfully designed kitchen/breakfast room, this space is fully equipped to meet the demands of modern living. With contemporary appliances, abundant storage, and ample counter space, it is both functional and practical. Whether enjoying a casual breakfast or preparing an elaborate dinner, the kitchen provides all the essentials. The open-plan layout seamlessly transitions into the lounge, subtly defined by a kitchen island, creating a distinct area for relaxation. The lounge is further enhanced by a large bay window that overlooks the garden, deepening the sense of tranquillity.