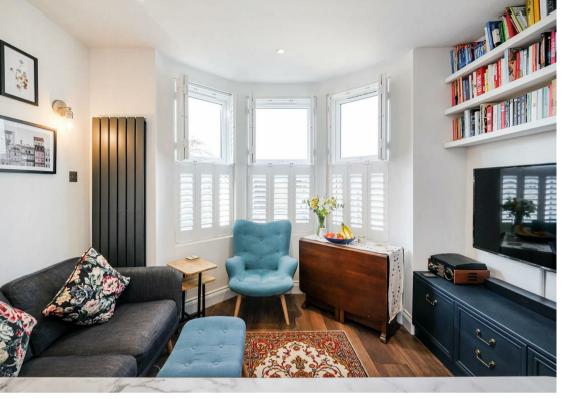

Moving into the thoughtfully designed kitchen/breakfast room, this space is fully equipped to meet the demands of modern living. With contemporary appliances, abundant storage, and ample counter space, it is both functional and practical. Whether enjoying a casual breakfast or preparing an elaborate dinner, the kitchen provides all the essentials. The open-plan layout seamlessly transitions into the lounge, subtly defined by a kitchen island, creating a distinct area for relaxation. The lounge is further enhanced by a large bay window that overlooks the garden, deepening the sense of tranquillity.