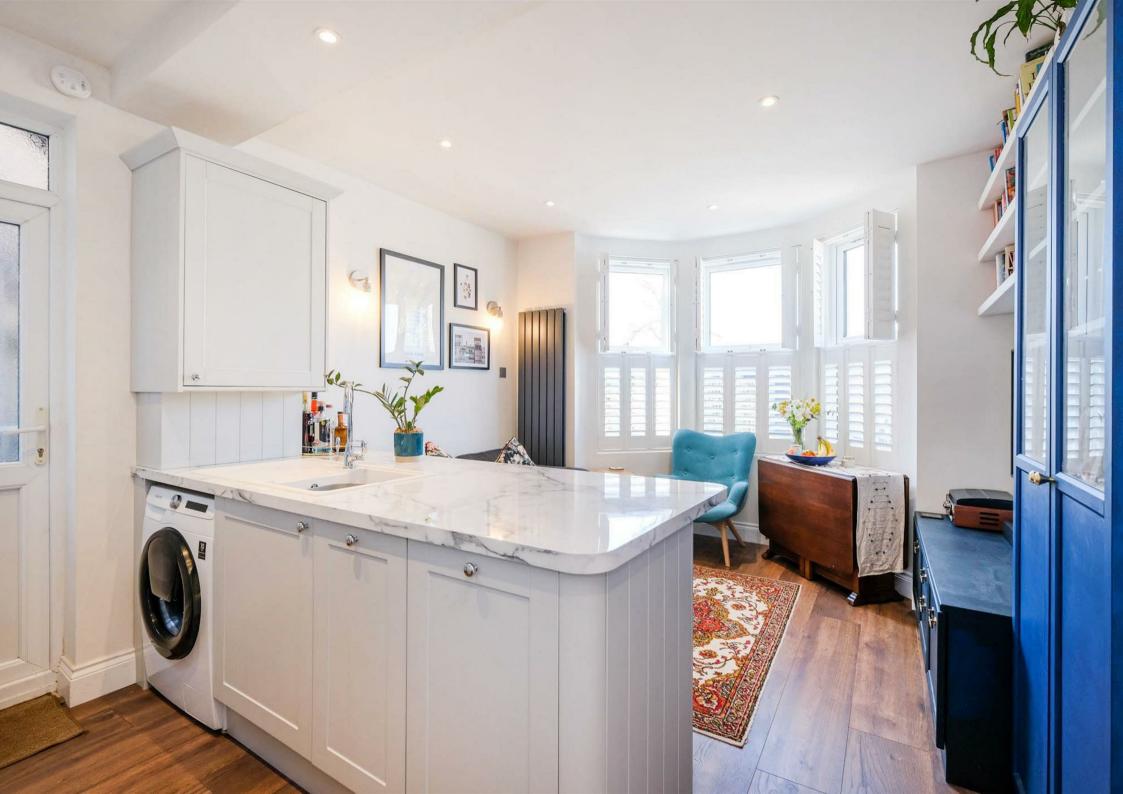

Moving into the thoughtfully designed kitchen/breakfast room, this space is fully equipped to meet the demands of modern living. With contemporary appliances, abundant storage, and ample counter space, it is both functional and practical. Whether enjoying a casual breakfast or preparing an elaborate dinner, the kitchen provides all the essentials. The open-plan layout seamlessly transitions into the lounge, subtly defined by a kitchen island, creating a distinct area for relaxation. The lounge is further enhanced by a large bay window that overlooks the garden, deepening the sense of tranquillity.