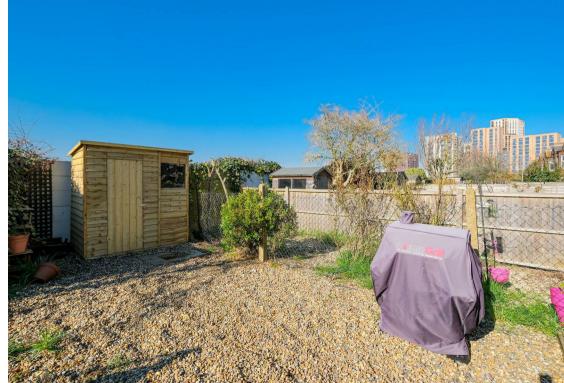

A standout feature is the sun-soaked, west-facing shared garden, extending approximately 40 feet. This outdoor oasis provides an exceptional retreat, ideal for alfresco dining, gardening, or simply enjoying the tranquillity of the open air. With its serene and uninterrupted atmosphere, it offers the perfect setting for both refined entertaining and a private respite.