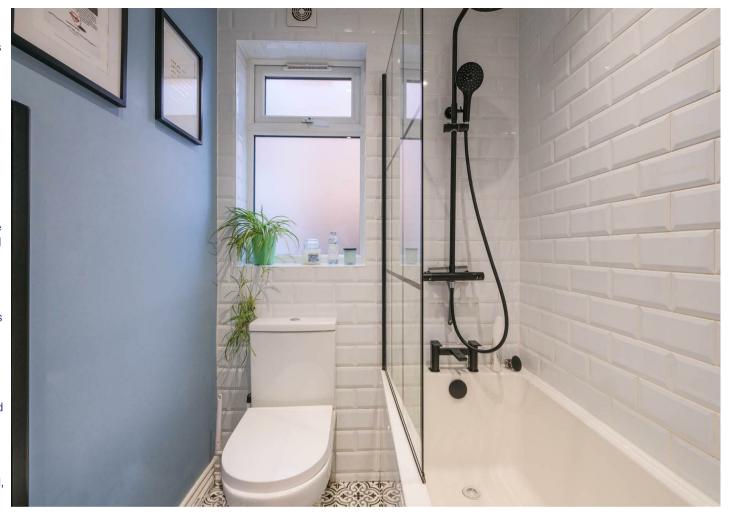

The three-piece bathroom is designed with both style and functionality in mind. To ensure comfort throughout the year, underfloor heating is included, providing a warm and inviting atmosphere during colder months. Finished with high-quality fixtures and fittings, the bathroom offers a composed space for personal care and relaxation.