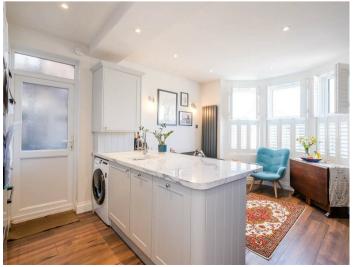

Moving into the thoughtfully designed kitchen/breakfast room, this space is fully equipped to meet the demands of modern living. With contemporary appliances, abundant storage, and ample counter space, it is both functional and practical. Whether enjoying a casual breakfast or preparing an elaborate dinner, the kitchen provides all the essentials. The open-plan layout seamlessly transitions into the lounge, subtly defined by a kitchen island, creating a distinct area for relaxation. The lounge is further enhanced by a large bay window that overlooks the garden, deepening the sense of tranquillity.