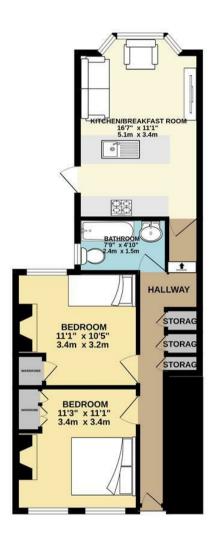

## TOTAL FLOOR AREA: 538 sq.ft. (50.0 sq.m.) approx.

Whilst every altering this been made to ensure the accuracy of the floorpian contained here, measurements of doors, windows, rooms and any other items are approximate and no responsibility is taken for any error, prospective purchaser. The services, systems and applicances shown have not been instead and no guarantee as to their operability or efficiency can be given.