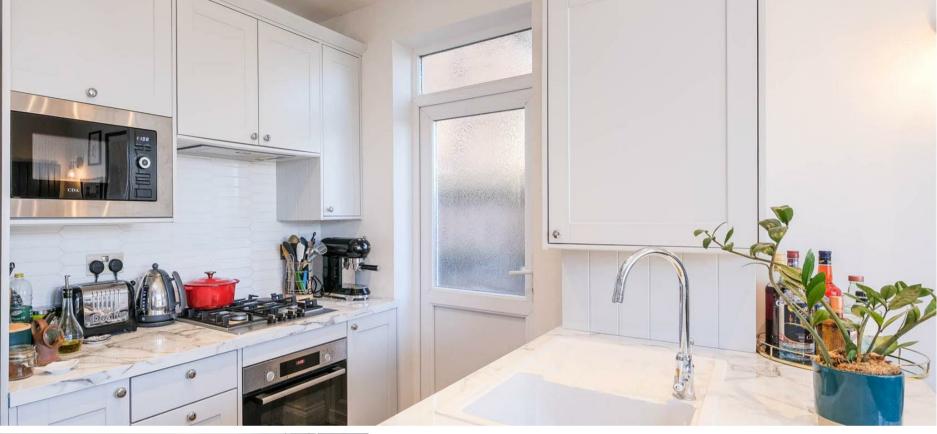

Moving into the thoughtfully designed kitchen/breakfast room, this space is fully equipped to meet the demands of modern living. With contemporary appliances, abundant storage, and ample counter space, it is both functional and practical. Whether enjoying a casual breakfast or preparing an elaborate dinner, the kitchen provides all the essentials. The open-plan layout seamlessly transitions into the lounge, subtly defined by a kitchen island, creating a distinct area for relaxation. The lounge is further enhanced by a large bay window that overlooks the garden, deepening the sense of tranquillity.