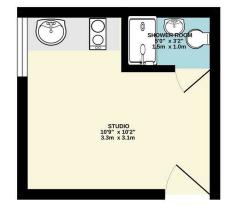

GROUND FLOOR 109 sq.ft. (10.1 sq.m.) approx.

Council: Waltham Forest | Council Tax Band: Exempt | Floor Area: 110.00 sq ft

The Agent has not tested any apparatus , equipment, fixtures and fittings or services and so cannot verify that they are in working order or fit for the purpose. A buyer is advised to obtain verification from their solicitor or surveyor.