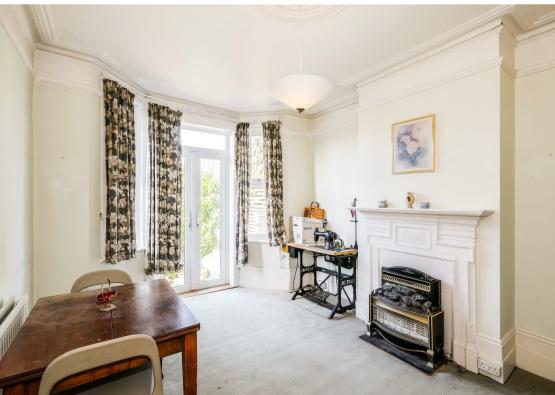

Step inside to a spacious through-lounge, where original features, high ceilings, and abundant natural light create an inviting and versatile living space. The graceful bay windows flood the room with warmth, making it an ideal setting for cozy evenings, stylish entertaining, or simply unwinding with a book in the sunshine. Multiple period fireplaces add to the home's charm, serving as elegant focal points that enhance its timeless appeal. From here, the space flows seamlessly towards the expansive west-facing garden, inviting you to enjoy the outdoors in a setting that feels both private and tranquil.

Upstairs, the home's wider-than-average layout becomes even more apparent, with a long landing and well-proportioned bedrooms offering both comfort and flexibility. A large family bathroom on the first floor provides ample space, charm and character. Looking to extend? Many neighboring properties have already embraced loft conversions, making it an exciting and achievable prospect—subject to the relevant planning permissions and building regulations.