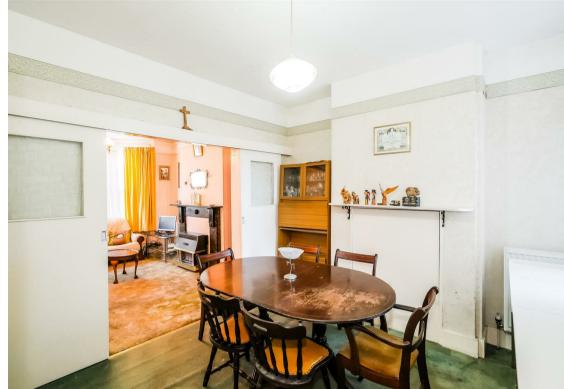

Step inside to a spacious through-lounge, where original features, high ceilings, and abundant natural light create an inviting and versatile living space. The graceful bay windows flood the room with warmth, making it an ideal setting for cozy evenings, stylish entertaining, or simply unwinding with a book in the sunshine. Multiple period fireplaces add to the home's charm, serving as elegant focal points that enhance its timeless appeal. From here, the space flows seamlessly towards the expansive west-facing garden, inviting you to enjoy the outdoors in a setting that feels both private and tranquil.

A hidden gem of this home is the original coal cellar, offering additional storage space and a glimpse into the property's Victorian heritage. Whether used for practical storage or reimagined for another purpose, this feature adds another layer of character to the home.