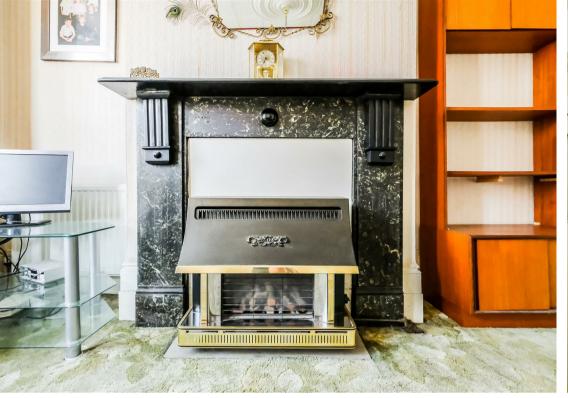

Step inside to a spacious through-lounge, where original features, high ceilings, and abundant natural light create an inviting and versatile living space. The graceful bay windows flood the room with warmth, making it an ideal setting for cozy evenings, stylish entertaining, or simply unwinding with a book in the sunshine. Multiple period fireplaces add to the home's charm, serving as elegant focal points that enhance its timeless appeal. From here, the space flows seamlessly towards the expansive west-facing garden, inviting you to enjoy the outdoors in a setting that feels both private and tranquil.