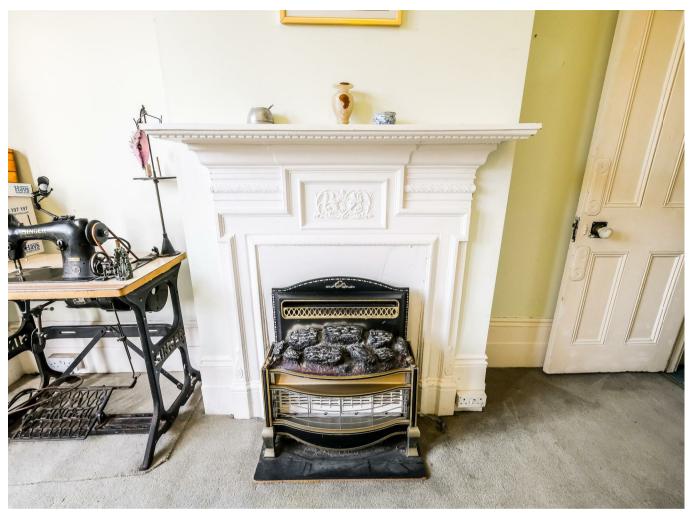

Step inside to a spacious through-lounge, where original features, high ceilings, and abundant natural light create an inviting and versatile living space. The graceful bay windows flood the room with warmth, making it an ideal setting for cozy evenings, stylish entertaining, or simply unwinding with a book in the sunshine. Multiple period fireplaces add to the home's charm, serving as elegant focal points that enhance its timeless appeal. From here, the space flows seamlessly towards the expansive west-facing garden, inviting you to enjoy the outdoors in a setting that feels both private and tranquil.