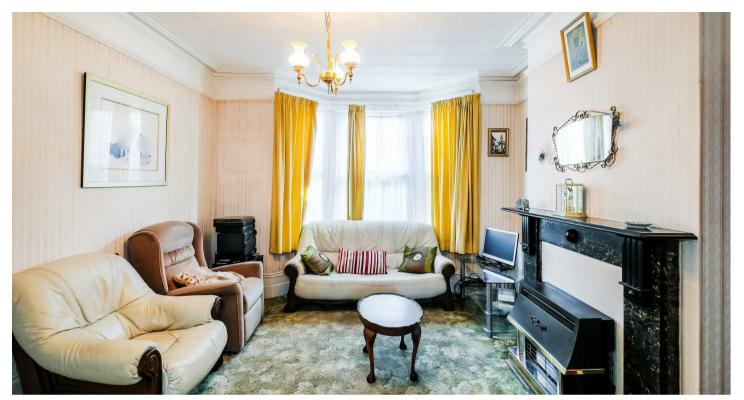

Step inside to a spacious through-lounge, where original features, high ceilings, and abundant natural light create an inviting and versatile living space. The graceful bay windows flood the room with warmth, making it an ideal setting for cozy evenings, stylish entertaining, or simply unwinding with a book in the sunshine. Multiple period fireplaces add to the home's charm, serving as elegant focal points that enhance its timeless appeal. From here, the space flows seamlessly towards the expansive west-facing garden, inviting you to enjoy the outdoors in a setting that feels both private and tranquil.