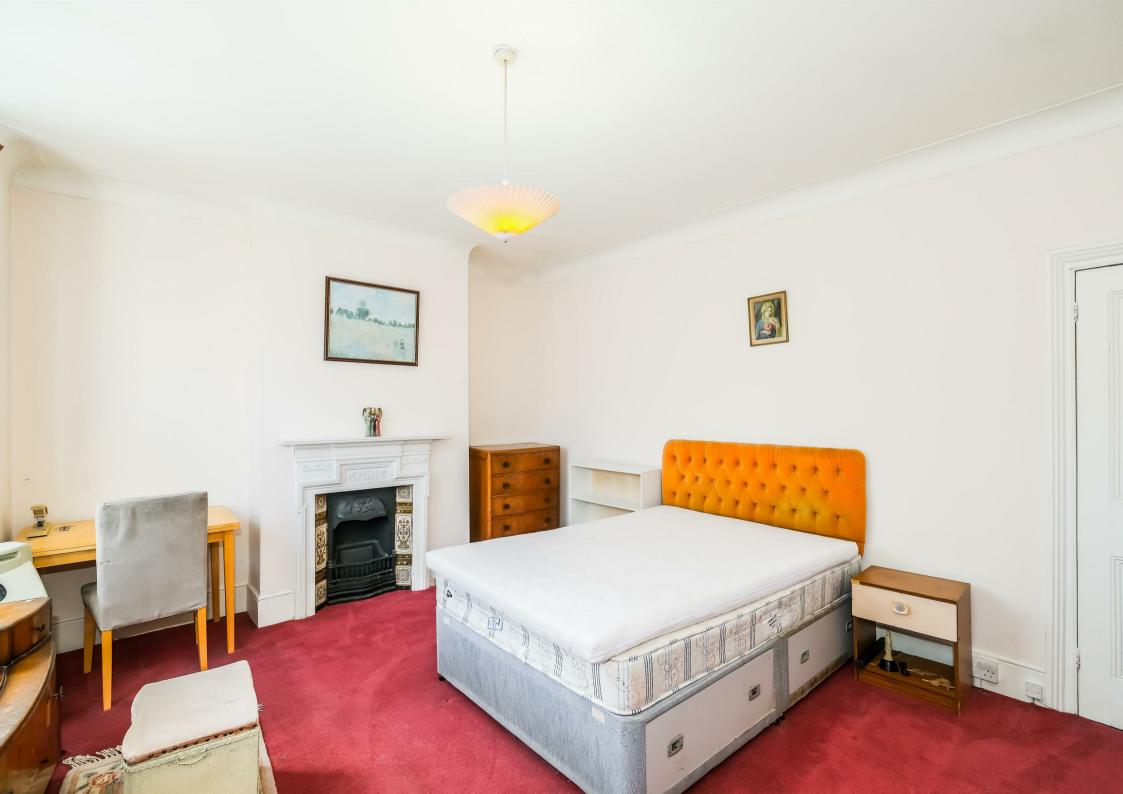

Step inside to a spacious through-lounge, where original features, high ceilings, and abundant natural light create an inviting and versatile living space. The graceful bay windows flood the room with warmth, making it an ideal setting for cozy evenings, stylish entertaining, or simply unwinding with a book in the sunshine. Multiple period fireplaces add to the home's charm, serving as elegant focal points that enhance its timeless appeal. From here, the space flows seamlessly towards the expansive west-facing garden, inviting you to enjoy the outdoors in a setting that feels both private and tranquil.

Upstairs, the home's wider-than-average layout becomes even more apparent, with a long landing and well-proportioned bedrooms offering both comfort and flexibility. A large family bathroom on the first floor provides ample space, charm and character. Looking to extend? Many neighboring properties have already embraced loft conversions, making it an exciting and achievable prospect—subject to the relevant planning permissions and building regulations.