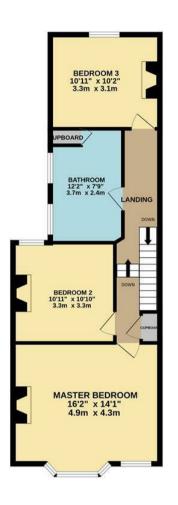

Upstairs, the home's wider-than-average layout becomes even more apparent, with a long landing and well-proportioned bedrooms offering both comfort and flexibility. A large family bathroom on the first floor provides ample space, charm and character. Looking to extend? Many neighboring properties have already embraced loft conversions, making it an exciting and achievable prospect—subject to the relevant planning permissions and building regulations.

GROUND FLOOR 636 sq.ft. (59.1 sq.m.) approx.

1ST FLOOR 628 sq.ft. (58.3 sq.m.) approx.

TOTAL FLOOR AREA: 1264 sq.ft. (117.5 sq.m.) approx.

Whilst every attempt has been made to ensure the accuracy of the floopian contained here, measurements of doors, windows, rooms and any other items are approximate and no responsibility is taken for any error, prospective purchaser. The services, systems and applicances shown have not been tested and no guarantee as to their operability or efficiency can be given.