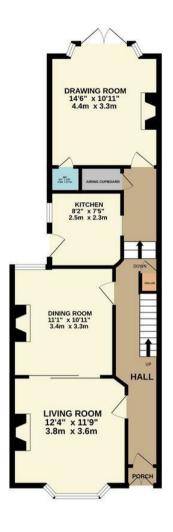

Step inside to a spacious through-lounge, where original features, high ceilings, and abundant natural light create an inviting and versatile living space. The graceful bay windows flood the room with warmth, making it an ideal setting for cozy evenings, stylish entertaining, or simply unwinding with a book in the sunshine. Multiple period fireplaces add to the home's charm, serving as elegant focal points that enhance its timeless appeal. From here, the space flows seamlessly towards the expansive west-facing garden, inviting you to enjoy the outdoors in a setting that feels both private and tranquil.

At the heart of the home, the well-appointed kitchen offers ample storage and workspace, making it both functional and stylish. Its connection to the garden enhances the indoor-outdoor flow, perfect for those who love to cook and entertain. Additionally, a convenient downstairs WC adds practicality to the ground floor, providing extra comfort for guests and busy family life.

GROUND FLOOR 636 sq.ft. (59.1 sq.m.) approx.

1ST FLOOR 628 sq.ft. (58.3 sq.m.) approx.

TOTAL FLOOR AREA: 1264 sq.ft. (117.5 sq.m.) approx.

Whilst every attempt has been made to ensure the accuracy of the floopian contained here, measurements of doors, windows, rooms and any other items are approximate and no responsibility is taken for any error, prospective purchaser. The services, systems and applicances shown have not been tested and no guarantee as to their operability or efficiency can be given.