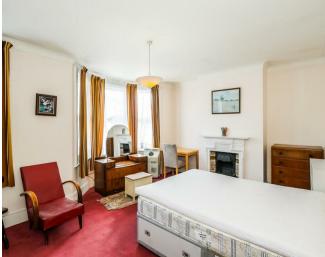

Step inside to a spacious through-lounge, where original features, high ceilings, and abundant natural light create an inviting and versatile living space. The graceful bay windows flood the room with warmth, making it an ideal setting for cozy evenings, stylish entertaining, or simply unwinding with a book in the sunshine. Multiple period fireplaces add to the home's charm, serving as elegant focal points that enhance its timeless appeal. From here, the space flows seamlessly towards the expansive west-facing garden, inviting you to enjoy the outdoors in a setting that feels both private and tranquil.

Upstairs, the home's wider-than-average layout becomes even more apparent, with a long landing and well-proportioned bedrooms offering both comfort and flexibility. A large family bathroom on the first floor provides ample space, charm and character. Looking to extend? Many neighboring properties have already embraced loft conversions, making it an exciting and achievable prospect—subject to the relevant planning permissions and building regulations.