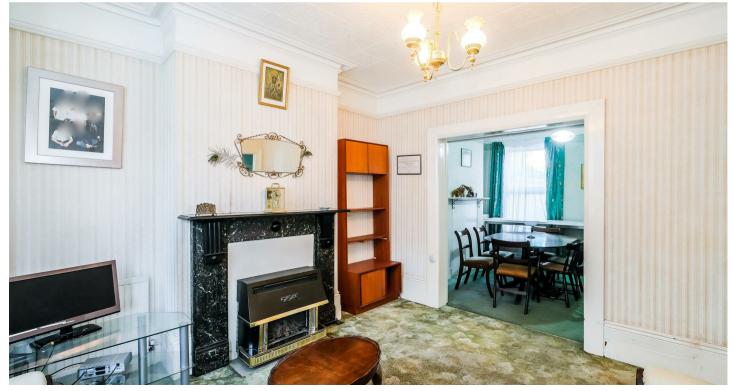

Step inside to a spacious through-lounge, where original features, high ceilings, and abundant natural light create an inviting and versatile living space. The graceful bay windows flood the room with warmth, making it an ideal setting for cozy evenings, stylish entertaining, or simply unwinding with a book in the sunshine. Multiple period fireplaces add to the home's charm, serving as elegant focal points that enhance its timeless appeal. From here, the space flows seamlessly towards the expansive west-facing garden, inviting you to enjoy the outdoors in a setting that feels both private and tranquil.