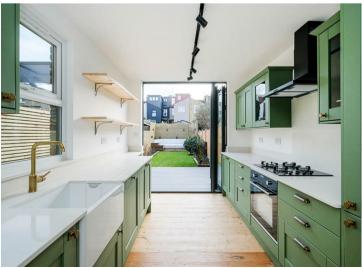

Nestled on the charming Blenheim Road in Walthamstow, this beautifully refurbished Victorian mid-terrace house presents an excellent opportunity for families and professionals alike. Spanning an impressive 861 square feet, the property boasts two inviting reception rooms, perfect for entertaining guests or enjoying quiet evenings at home.

This property also holds significant potential for further development, with opportunities for loft and side return extensions, subject to planning permission. This flexibility allows you to tailor the home to your specific needs and preferences.

- Chain free
- Close to Stations
- Refurbished
- G/F wc

- Victorian Mid Terrace
- Potential for Extensions (STPP)
- First floor family Bathroom
- Two receptions

TOTAL FLOOR AREA: 864 sq.ft. (80.3 sq.m.) approx.