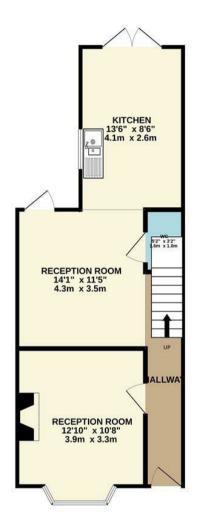

## Price Guide £825,000

Tenure: Freehold

Floor Area: 861.12 sq ft

Local Authority : Waltham Forest

Council Tax Band: C

Bedrooms: 3

Receptions: 2

Bathrooms: 1

- Chain free
- Close to Stations
- Refurbished
- G/F wc

- Victorian Mid Terrace
- Potential for Extensions (STPP)
- First floor family Bathroom
- Two receptions

TOTAL FLOOR AREA: 864 sq.ft. (80.3 sq.m.) approx.