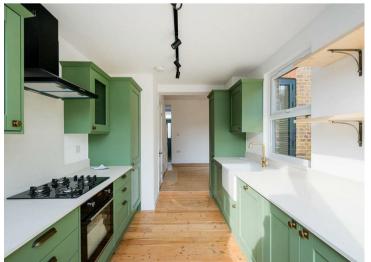

Nestled on the charming Blenheim Road in Walthamstow, this beautifully refurbished Victorian mid-terrace house presents an excellent opportunity for families and professionals alike. Spanning an impressive 861 square feet, the property boasts two inviting reception rooms, perfect for entertaining guests or enjoying quiet evenings at home.

This property also holds significant potential for further development, with opportunities for loft and side return extensions, subject to planning permission. This flexibility allows you to tailor the home to your specific needs and preferences.

- Chain free
- Close to Stations
- Refurbished
- G/F wc

- Victorian Mid Terrace
- Potential for Extensions (STPP)
- First floor family Bathroom
- Two receptions

TOTAL FLOOR AREA: 864 sq.ft. (80.3 sq.m.) approx.