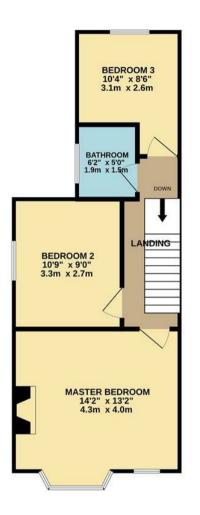

The residence features three well-proportioned bedrooms, providing ample space for relaxation and personalisation. The first-floor family bathroom is conveniently located, ensuring comfort and practicality for everyday living.

- Chain free
- Close to Stations
- Refurbished
- G/F wc

- Victorian Mid Terrace
- Potential for Extensions (STPP)
- First floor family Bathroom
- Two receptions

TOTAL FLOOR AREA: 864 sq.ft. (80.3 sq.m.) approx.

Whilst every attempt has been made to ensure the accusary of the floorpian contained here, measurements of doors, windows, norms and any other items are approximate and on responsibility is taken for any error, prospective purchaser. The services, species and appliances shown have not been tested and no guarantee as to their operability or efficiency can be given.