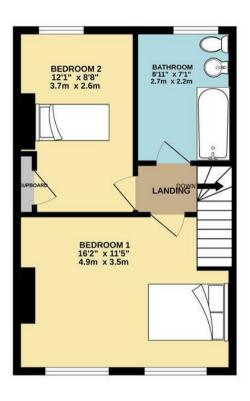

The ground floor features a bay-fronted reception room, a separate dining room, and a kitchen leading out to a generous south-east-facing garden—perfect for soaking up the morning and early afternoon sun. Upstairs, you'll find two well-proportioned bedrooms and a family bathroom.

TENURE: Freehold

LOCAL AUTHORITY: Waltham Forest

COUNCIL TAX BAND: B

EPC RATING: D

- Two-bedroom mid-terrace home
- Separate dining area
- South-east-facing garden
- Family bathroom
- Easy access to the Victoria Line & Overground for a 20-minute journey to Liverpool Street
- Bay-fronted reception room
- Kitchen with garden access
- Well-proportioned bedrooms
- Sought-after location

TOTAL FLOOR AREA: 804 sq.ft. (74.7 sq.m.) approx.

Whilst every attempt has been made to ensure the accuracy of the floorplan contained here, measurements of doors, windows, soons and any other terms are approximate and no responsibility is taken for any error, prospective purchaser. The services, systems and appliances shown have not been tested and no guarantee as to their operability or efficiency can be given.