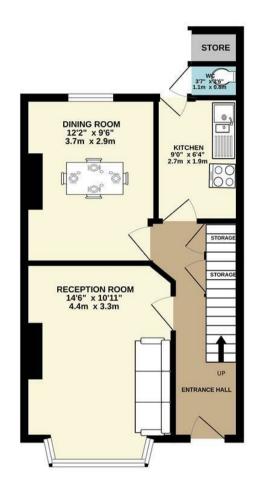

The ground floor features a bay-fronted reception room, a separate dining room, and a kitchen leading out to a generous south-east-facing garden—perfect for soaking up the morning and early afternoon sun. Upstairs, you'll find two well-proportioned bedrooms and a family bathroom.

TENURE: Freehold

LOCAL AUTHORITY: Waltham Forest

COUNCIL TAX BAND: B

EPC RATING: D

- Two-bedroom mid-terrace home
- Separate dining area
- South-east-facing garden
- Family bathroom
- Easy access to the Victoria Line & Overground for a 20-minute journey to Liverpool Street
- Bay-fronted reception room
- Kitchen with garden access
- Well-proportioned bedrooms
- Sought-after location

TOTAL FLOOR AREA: 804 sq.ft. (74.7 sq.m.) approx.

Whilst every attempt has been made to ensure the accuracy of the floorplan contained here, measurements of doors, windows, soons and any other terms are approximate and no responsibility is taken for any error, prospective purchaser. The services, systems and appliances shown have not been tested and no guarantee as to their operability or efficiency can be given.