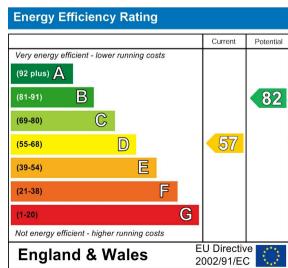

## Guide Price £700,000

Tenure: Freehold

Floor Area: sq ft

Local Authority: Waltham Forest

Council Tax Band: C

Bedrooms: 3

Receptions: 1

Bathrooms: 1