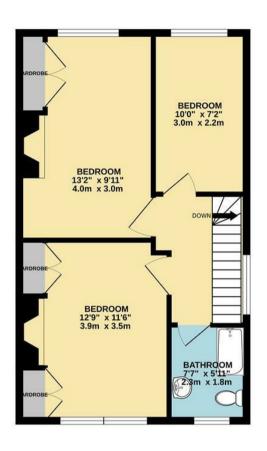

## 3 BED, SEMI-DETACHED

TOTAL FLOOR AREA: 1015 sq.ft. (94.3 sq.m.) approx.

Whits every attempt has been made to ensure the accuracy of the floorplan contained here, measurements absorbed to the contained the second of the floorplan contained here, measurements absorbed to the contained the second of the second of