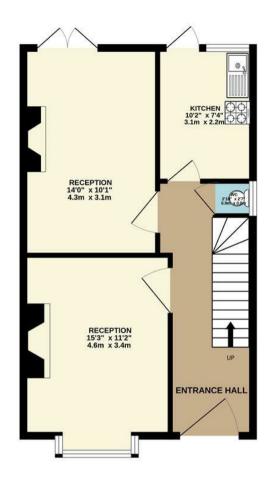

## 3 BED, SEMI-DETACHED

TOTAL FLOOR AREA: 1015 sq.ft. (94.3 sq.m.) approx.

Whits every attempt has been made to ensure the accuracy of the floorplan contained here, measurements absorbed to the contained the second of the floorplan contained here, measurements absorbed to the contained the second of the second of