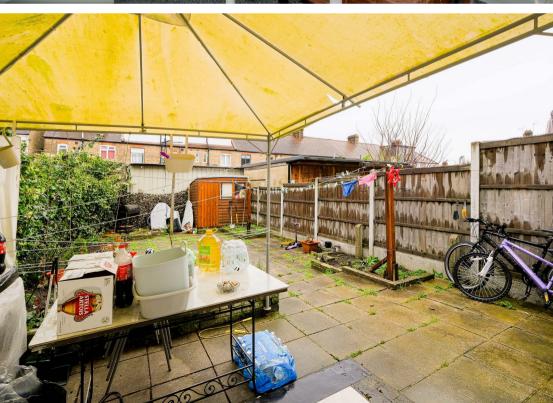

The house features two reception rooms, providing ample space for relaxation and entertaining. These versatile areas can be tailored to suit your lifestyle, the property also offers a bright & spacious fitted kitchen and handy cloakroom/wc accessed via the entrance hall, whilst outside is an enclosed 35ft approx. rear garden, great for entertaining.