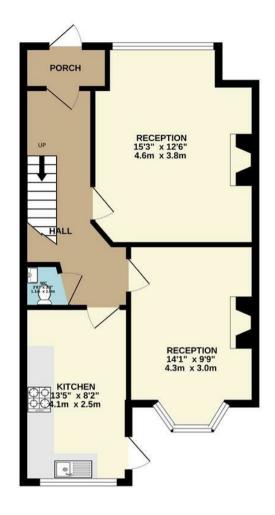

- Chain Free
- Two Reception Rooms
- Bathroom/WC
- Gas Central Heating
- Close Leyton Village

- Three Bedrooms
- Kitchen/Diner
- 35ft approx. Enclosed Garden
- Double Glazing
- Accessible Stations

TOTAL FLOOR AREA: 977 sq.ft. (90.8 sq.m.) approx.

Whilst every attempt has been made to ensure the accuracy of the floorplan contained their, measurements of doors, windown, rooms and any other ferm are neg provinative and to respectibility is taken for any error, omission or mis-statement. This plan is for illustrative purposes only and should be used as such by any prospective purchaser. The splan is for illustrative purpose only and should be used as such by any prospective purchaser. The splan is for illustrative purpose only and should be used as such by any prospective purchaser. The splan is for illustrative purpose only and should be used as such that one of the splan is splan in the splan in sp