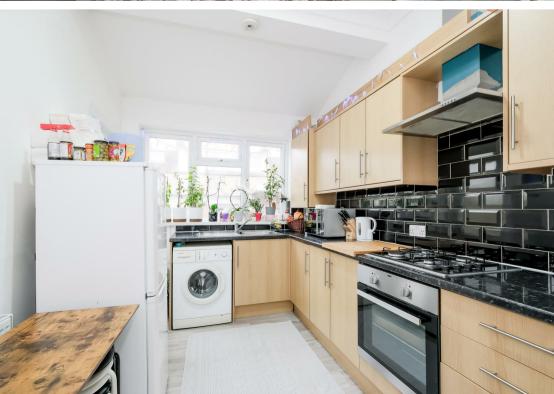

The house features two reception rooms, providing ample space for relaxation and entertaining. These versatile areas can be tailored to suit your lifestyle, the property also offers a bright & spacious fitted kitchen and handy cloakroom/wc accessed via the entrance hall, whilst outside is an enclosed 35ft approx. rear garden, great for entertaining.