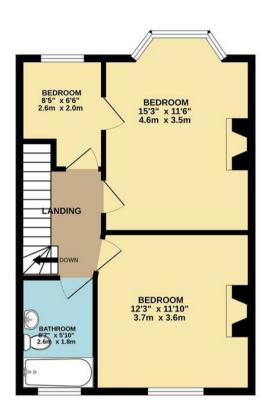

- Chain Free
- Two Reception Rooms
- Bathroom/WC
- Gas Central Heating
- Close Leyton Village

- Three Bedrooms
- Kitchen/Diner
- 35ft approx. Enclosed Garden
- Double Glazing
- Accessible Stations

TOTAL FLOOR AREA: 977 sq.ft. (90.8 sq.m.) approx.

Whilst every attempt has been made to ensure the accuracy of the floorplan contained their, measurements of doors, windown, rooms and any other ferm are neg provinative and to respectibility is taken for any error, omission or mis-statement. This plan is for illustrative purposes only and should be used as such by any prospective purchaser. The splan is for illustrative purpose only and should be used as such by any prospective purchaser. The splan is for illustrative purpose only and should be used as such by any prospective purchaser. The splan is for illustrative purpose only and should be used as such that one of the splan is splan in the splan in sp